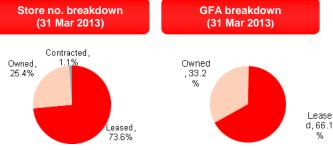

## Proactive plan to expand store network

### 3 new hypermarket complexes were opened in the first quarter of 2013

A total of 276 hypermarkets across China as at 31 Mar 2013, covering 25 Provinces, autonomous regions and municipalities. By 31<sup>st</sup> Dec 2012, 157Secured sites to open hypermarket complexes, of which 101 were under