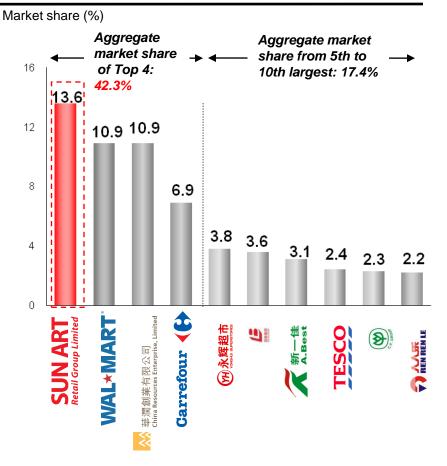

## Sun Art - ahead of international and local players in terms of market share on 2012