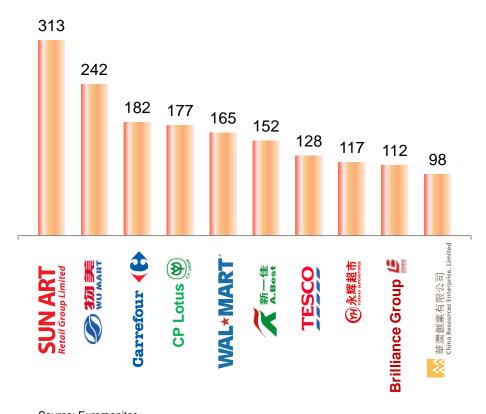

## Sun Art - ahead of international and local players in terms of market share on 2012

#### Sales per average number of store in 2012

(RMB m/average no. of stores)

Source: Euromonitor