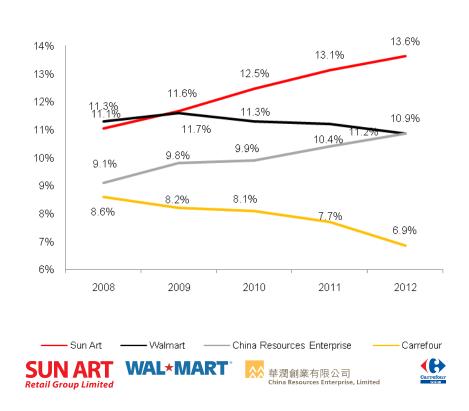

## Fastest-growing hypermarket operator from 2008-2012

## Market share evolving of top 4 hypermarket players from 2008-2012

Source: Euromonitor

多元化 Variety

Trust信任

便利 Convenience