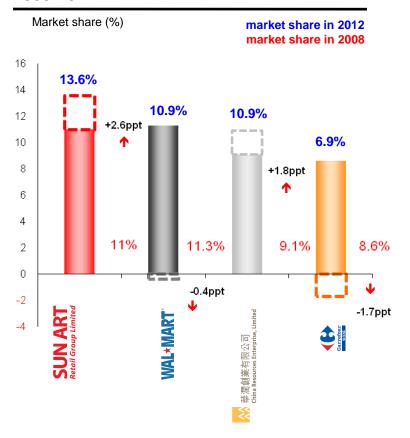

## Sun Art - ahead of international and local players in terms of market share on 2012