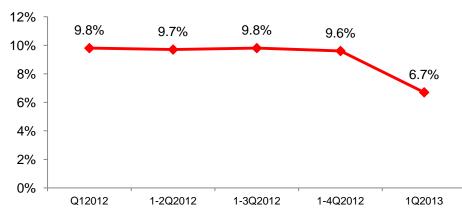

#### Disposable income growth of urban citizen

Source: National Bureau of Statistics of China