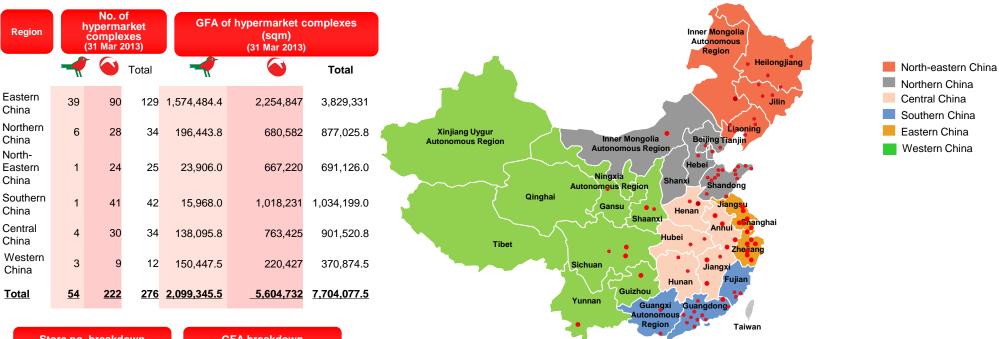

### 3 new hypermarket complexes were opened in the first quarter of 2013

A total of 276 hypermarkets across China as at 31 Mar 2013, covering 25 Provinces, autonomous regions and municipalities. By 31<sup>st</sup> Dec 2012, 157Secured sites to open hypermarket complexes, of which 101 were under