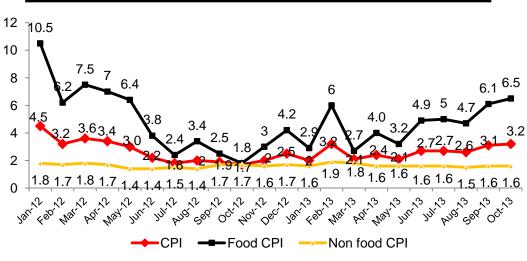

# **Sun Art Retail Group Limited**

**2013 Third Quarter Result Announcement** 



#### **■** Table of Contents







# **Operating Environment**

Freshness 新鮮

舒適 Comfort

優質產品 Quality

進步 Progress

分享 Sharing



#### **Operating environment**

#### Growth of GDP and total retail sales of consumer goods



#### 50 Key Retail Enterprises Sales Growth



#### **Consumer Price Index**



#### **Consumer Confidence Index**





Market share (%)

8

**SUN ART**Retail Group Limited

10.9 10.9

# The largest and most productive hypermarket operator in China

#### Sun Art - ahead of international and local players in terms of market share on 2012

# Aggregate market share of Top 4: 42.3% Aggregate market share from 5th to 10th largest: 17.4%

6.9





2.4

#### Yearly Average Sales per store in 2012

(RMB m/average no. of stores)



Source: Euromonitor



# The largest and fastest growing hypermarket operator in China

#### Fastest-growing hypermarket operator from 2008-2012



### Market share evolving of top 4 hypermarket players from 2008-2012



Source: Euromonitor



多元化 Variety

Trust信任

便利 Convenience

# **Financial Review**

Freshness 新鮮

舒適 Comfort

優質產品 Quality

進步P