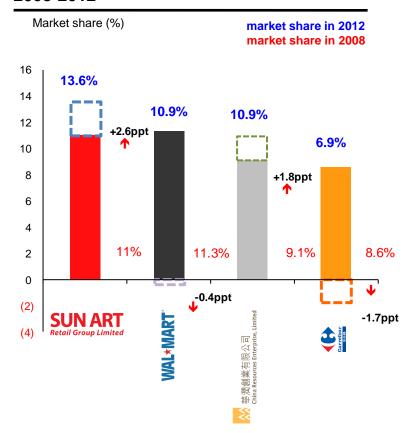

# The largest and fastest growing hypermarket operator in China

#### Fastest-growing hypermarket operator from 2008-2012

### Market share evolving of top 4 hypermarket players from 2008-2012

Source: Euromonitor

多元化 Variety

Trust信任

便利 Convenience