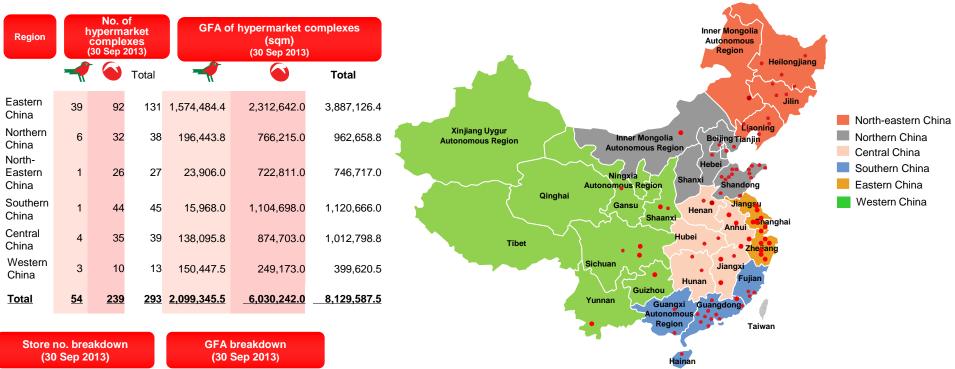

#### Proactive plan to expand store network

20 new hypermarket complexes were opened in the first 9 months of 2013

Contracted

1%
Owned
26%

Leased
73%

Cowned
34%

Leased
66%

A total of 293 hypermarkets across China as at 30 Sep 2013, covering 26 Provinces, autonomous regions and municipalities. By 31<sup>st</sup> Dec 2012, 157 Secured sites to open hypermarket complexes, of which 101 were under construction.