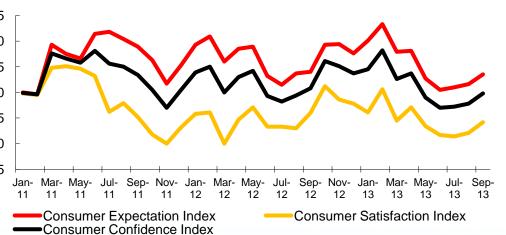

#### **Consumer Confidence Index**

Market share (%)

8

**SUN ART**Retail Group Limited

10.9 10.9