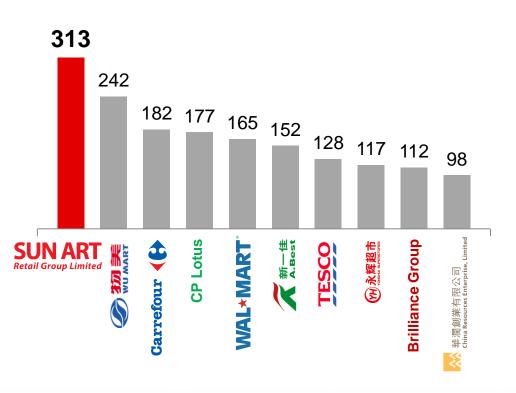

# The largest and most productive hypermarket operator in China

#### Sun Art - ahead of international and local players in terms of market share on 2012

# Aggregate market share of Top 4: 42.3% Aggregate market share from 5th to 10th largest: 17.4%

6.9

2.4