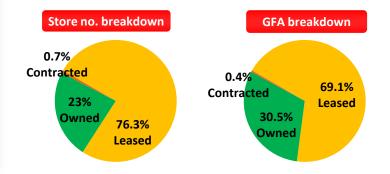

| Region                     | No. of stores |            | GFA (sqm) |           |           |            |
|----------------------------|---------------|------------|-----------|-----------|-----------|------------|
|                            | <b>*</b>      | <b>(4)</b> | Total     | *         | <b>6</b>  | Total      |
| Eastern<br>China           | 47            | 124        | 171       | 1,917,751 | 3,014,873 | 4,932,624  |
| Northern<br>China          | 7             | 38         | 45        | 216,811   | 907,113   | 1,123,924  |
| North-<br>Eastern<br>China | 2             | 38         | 40        | 56,237    | 1,039,544 | 1,095,781  |
| Southern<br>China          | 5             | 72         | 77        | 124,523   | 1,775,100 | 1,899,623  |
| Central<br>China           | 9             | 57         | 66        | 281,290   | 1,437,982 | 1,719,272  |
| Western<br>China           | 5             | 13         | 18        | 220,371   | 307,498   | 527,869    |
| <u>Total</u>               | 75            | 342        | 417       | 2,816,983 | 8,482,110 | 11,299,093 |