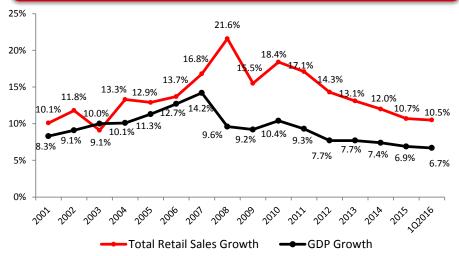

# **SUNART**Retail Group Limited

高鑫零售有限公司

Stock code: 6808

2016 First Quarter Results Announcement

**Financial Review** 

**Business Review** 

GDP grew 6.7% and Retail Sales grew 10.5%

Inflation: 2016 Q1 CPI grew 2.1% YoY, Food CPI grew 6.4%.