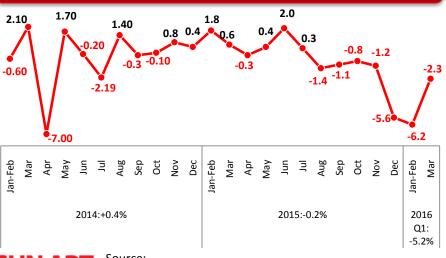

# **SUNART**Retail Group Limited

高鑫零售有限公司

Stock code: 6808

2016 First Quarter Results Announcement



























**Financial Review** 

**Business Review** 









GDP grew 6.7% and Retail Sales grew 10.5%

Inflation: 2016 Q1 CPI grew 2.1% YoY, Food CPI grew 6.4%.





### 50 key retailers sales declined 5.2% in Q1 2016

#### Online retail sales grew 27.8% in Q1 2016







Source:

Chart(1),(2) from the National Bureau of Statistics of China; Chart (3) from China Nation Commercial Information; Chart (4) from iResearch

**Financial Review** 

**Business Review** 









## **Financial Highlights**

| For the three months ended 31 March (RMB in million)       | 2016     | 2015<br>(Restated) | Change    |
|------------------------------------------------------------|----------|--------------------|-----------|
| Revenue                                                    | 31,012   | 29,294             | 5.9%      |
| Gross Profit                                               | 6,702    | 6,318              | 6.1%      |
| Gross Profit Margin                                        | 21.6%    | 21.6%              | 0 ppt     |
| EBIT