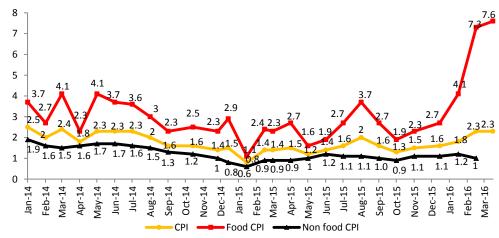

# **SUNART**Retail Group Limited

高鑫零售有限公司

Stock code: 6808

2016 First Quarter Results Announcement

**Financial Review** 

**Business Review** 

GDP grew 6.7% and Retail Sales grew 10.5%

Inflation: 2016 Q1 CPI grew 2.1% YoY, Food CPI grew 6.4%.