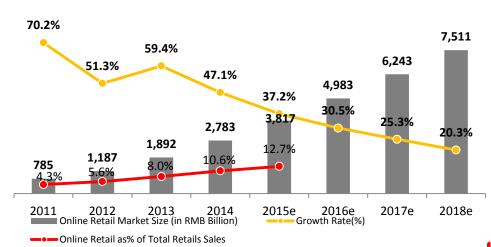

#### Online retail sales grew 27.8% in Q1 2016

Source:

Chart(1),(2) from the National Bureau of Statistics of China; Chart (3) from China Nation Commercial Information; Chart (4) from iResearch

**Financial Review** 