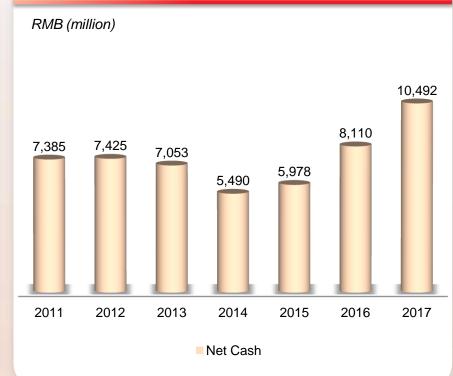

### Net Financial Position

#### Note:

- (1) Turnover days of inventory is calculated as the average inventory for the year, divided by cost of inventories charged to P/L for the year, and multiplied by 365 days for 2011, 2012, 2013, 2014, 2015, 2016 and 2017.
- (2) Turnover days of accounts payable is derived by dividing the average of opening and closing balances of trade payables, for the relevant year by cost of inventories charged to P/L and multiplying by 365 days for 2011, 2012, 2013, 2014, 2015, 2016 and 2017.
- (3) Turnover days of accounts receivable is insignificant for the Company. It is derived by dividing the arithmetic mean of opening and closing balances of trade receivables, for the relevant period by turnover and multiplying by 365 days for 2011, 2012, 2013, 2014, 2015, 2016 and 2017.
- (4) The balance of net financial position is calculated as the sum of cash and cash equivalents and investment and time deposits minus bank loans.