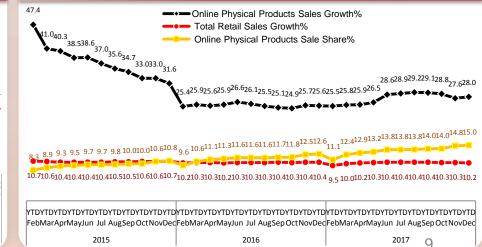

### <sup>(4)</sup> Online physical products sales accounted for 15.0% of total retail sales in 2017, up by 28.0%

Chart (1), (2), (4) from the National Bureau of Statistics of China; Chart (3) from China Nation Commercial Information