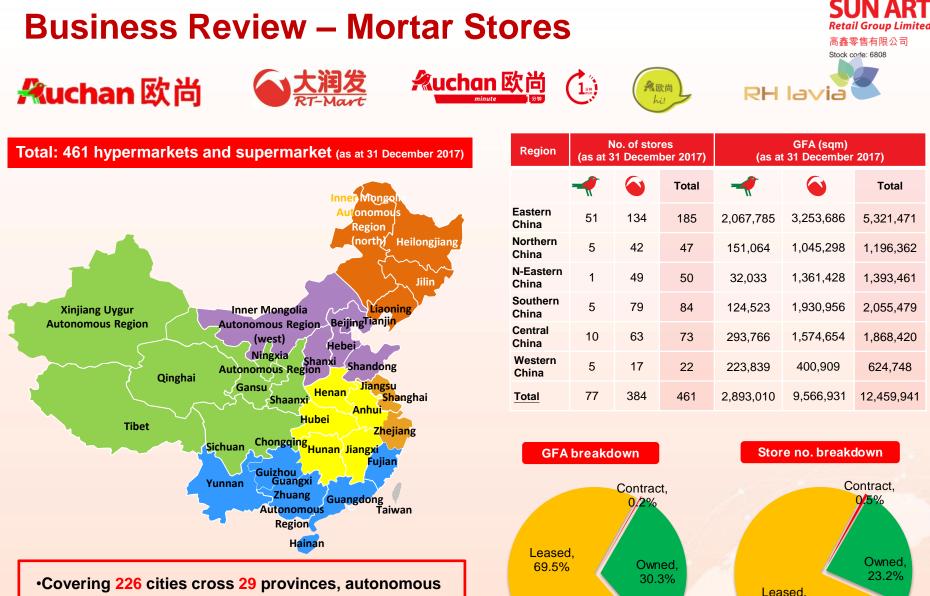

## **Business Review**

regions and municipalities

•Secured 78 sites to open hypermarket complexes, of which 67 were under construction

76.4%

### **Business Review**