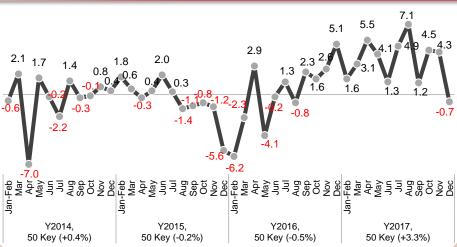

### **Operating Environment**

SUN ART Retail Group Limited 高鑫零售有限公司 Stock code: 6808

Source: Euromonitor

- (1) All 2016 numbers are the historical actual performance data and 2017 numbers are estimated based on the first half year actual performance of 2017.
- (2) The definition of Hypermarkets from Euromonitor is retail outlets with a selling space of over 2,500 square metres and with a primary focus on selling food/beverages/tobacco and other groceries.
- (3) In the hypermarkets of Euromonitor data. Walmart including "Wal-Mart (China) Investment Co Ltd" and "Trust-Mart Co Ltd". Bailian Group including "Lianhua Supermarket Holdings Co Ltd" and "Hualian GMS Shopping Center Co Ltd".