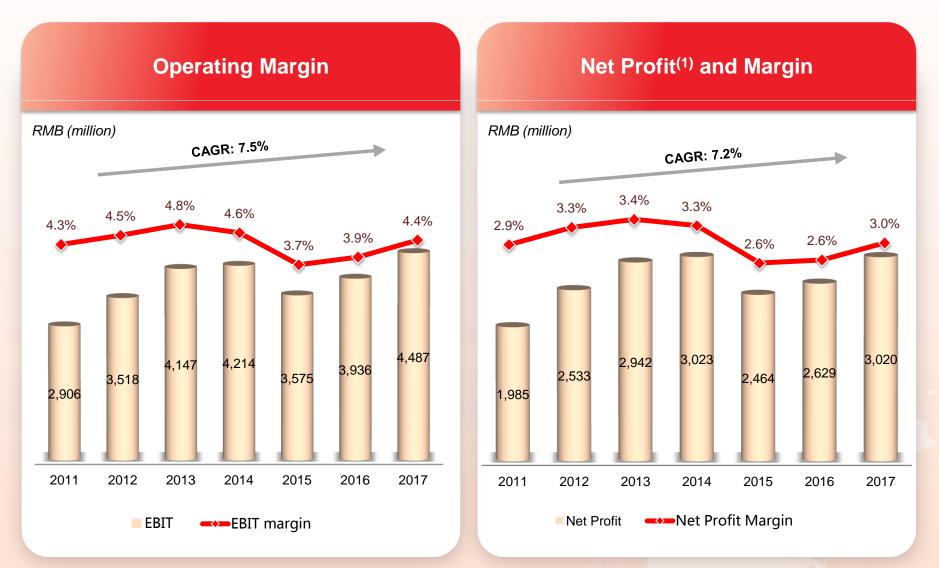

## **Financial Review**

| (RMB in million)                                              | 2016    | 2017    | Change  |
|---------------------------------------------------------------|---------|---------|---------|
| Revenue                                                       | 100,441 | 102,320 | +1.9%   |
| Same Store Sales Growth <sup>(1)</sup>                        | -0.34%  | -0.98%  |         |
| Gross Profit                                                  | 23,981  | 24,674  | +2.9%   |
| Gross Profit Margin                                           | 23.9%   | 24.1%   | +0.2ppt |
| Profit from Operations                                        | 3,936   | 4,487   | +14.0%  |
| Operating Margin                                              | 3.9%    | 4.4%    | +0.5ppt |
| Profit for the year                                           | 2,629   | 3,020   | +14.9%  |
| Net profit margin                                             | 2.6%    | 3.0%    | +0.4ppt |
| Profit attributable to equity shareholders                    | 2,571   | 2,793   | +8.6%   |
| Earnings per share<br>-Basic and diluted (RMB) <sup>(2)</sup> | 0.27    | 0.29    |         |