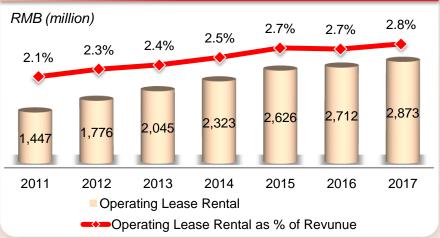

| 2.6%    | 3.0%    | +0.4ppt |
| Profit attributable to equity shareholders                    | 2,571   | 2,793   | +8.6%   |
| Earnings per share<br>-Basic and diluted (RMB) <sup>(2)</sup> | 0.27    | 0.29    |         |

(1) SSSG: For stores opened over 12 full months as of 31 December 2017, we calculated and compared the sales derived in those stores from their opening month to the end of year 2016 with the same period in year 2017.

(2) The calculation of basic and diluted EPS for the year ended 31 December 2017 and 2016 is based on the weighted average number of 9,539,704,700 ordinary shares in issue during the year.









Note: (1) Showing profit for the year, i.e. including the non-controlling interests





### **Operating Lease Charges**



**Staff Cost** 



### **Balance Sheet**





### Stable Working Capital Days

### Net Financial Position



#### Note:

- (1) Turnover days of inventory is calculated as the average inventory for the year, divided by cost of inventories charged to P/L for the year, and multiplied by 365 days for 2011, 2012, 2013, 2014, 2015, 2016 and 2017.
- (2) Turnover days of accounts payable is derived by dividing the average of opening and closing balances of trade payables, for the relevant year by cost of inventories charged to P/L and multiplying by 365 days for 2011, 2012, 2013, 2014, 2015, 2016 and 2017.
- (3) Turnover days of accounts receivable is insignificant for the Company. It is derived by dividing the arithmetic mean of opening and closing balances of trade receivables, for the relevan