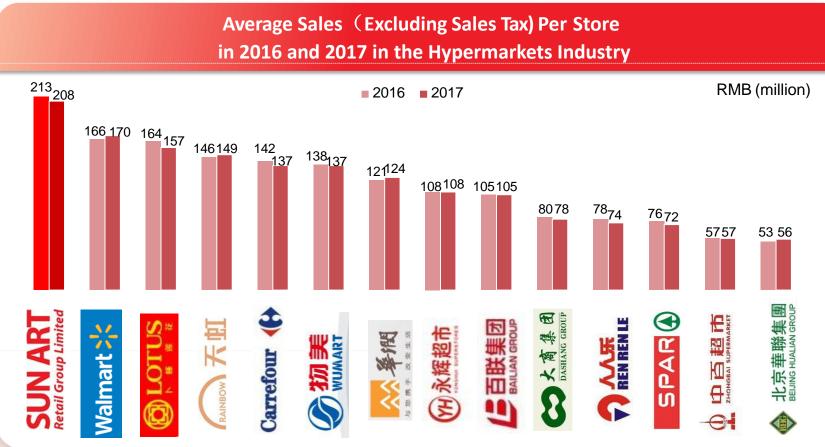

### **Operating Environment**

SUN ART Retail Group Limited 高鑫零售有限公司 Stock code: 6808

Source: Euromonitor

- (1) All 2016 numbers are the historical actual performance data and 2017 numbers are estimated based on the first half year actual performance of 2017.
- (2) The definition of Hypermarkets from Euromonitor is retail outlets with a selling space of over 2,500 square metres and with a primary focus on selling food/beverages/tobacco and other groceries.
- (3) In the hypermarkets of Euromonitor data. Walmart including "Wal-Mart (China) Investment Co Ltd" and "Trust-Mart Co Ltd". Bailian Group including "Lianhua Supermarket Holdings Co Ltd" and "Hualian GMS Shopping Center Co Ltd".