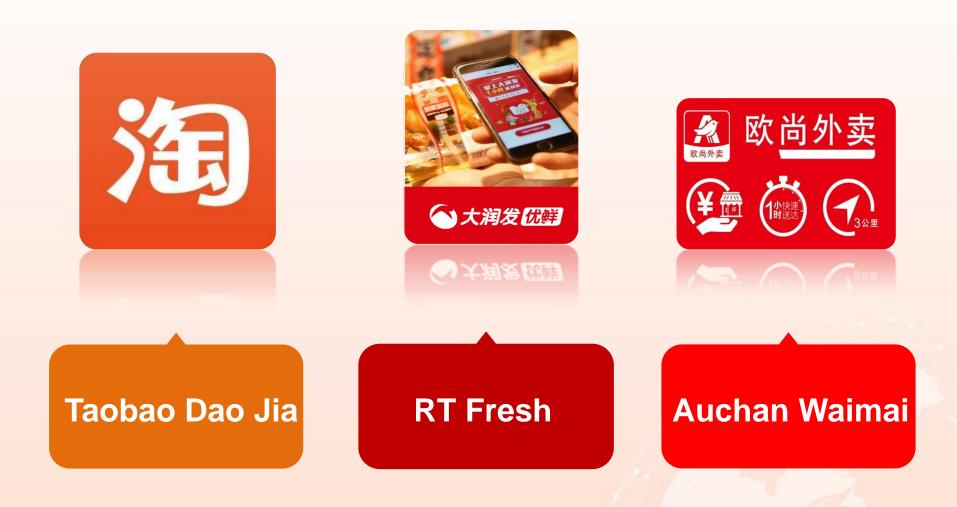

### "RT-Mart Fresh" APP

- "RT-Mart Fresh", a standalone APP has rolled out to all RT-Mart stores
- Approximately 6,000 to 7,500 SKUS including fresh, FMCG and general goods, of which 1,300 to 1,500 SKUs are fresh products including vegetables and fruits, seafood, dairy, butchery and eggs, bakery, delicatessen products and dim sum
- Over 1 million registered members, of which 330,000 are active
- Each active member purchased over 4 times in average a month and the conversion rate of Unique Visitors was over 40%
- Going forward, "RT-Mart Fresh" will also benefit from the traffic generated from "Taobao DaoJia" via Taobao APP