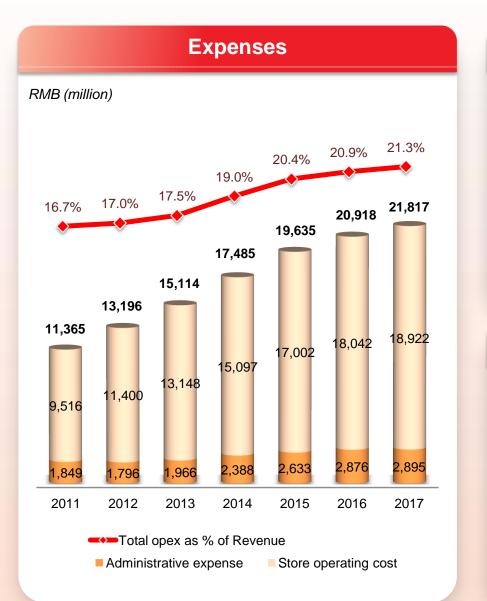

4.9%  |
| Net profit margin                                             | 2.6%    | 3.0%    | +0.4ppt |
| Profit attributable to equity shareholders                    | 2,571   | 2,793   | +8.6%   |
| Earnings per share<br>-Basic and diluted (RMB) <sup>(2)</sup> | 0.27    | 0.29    |         |

(1) SSSG: For stores opened over 12 full months as of 31 December 2017, we calculated and compared the sales derived in those stores from their opening month to the end of year 2016 with the same period in year 2017.

(2) The calculation of basic and diluted EPS for the year ended 31 December 2017 and 2016 is based on the weighted average number of 9,539,704,700 ordinary shares in issue during the year.









Note: (1) Showing profit for the year, i.e. including the non-controlling interests





### **Operating Lease Charges**



**Staff Cost** 



### **Balance Sheet**





### Stable Working Capital Days

### Net Financial Position



#### Note:

- (1) Turnover days of inventory is calculated as the average inventory for the year, divided by cost of inventories charged to P/L for the year, and multiplied by 365 days for 2011, 2012, 2013, 2014, 2015, 2016 and 2017.
- (2) Turnover days of accounts payable is derived by dividing the average of opening and closing balances of trade payables, for the relevant year by cost of inventories charged to P/L and multiplying by 365 days for 2011, 2012, 2013, 2014, 2015, 2016 and 2017.
- (3) Turnover days of accounts receivable is insignificant for the Company. It is derived by dividing the arithmetic mean of opening and closing balances of