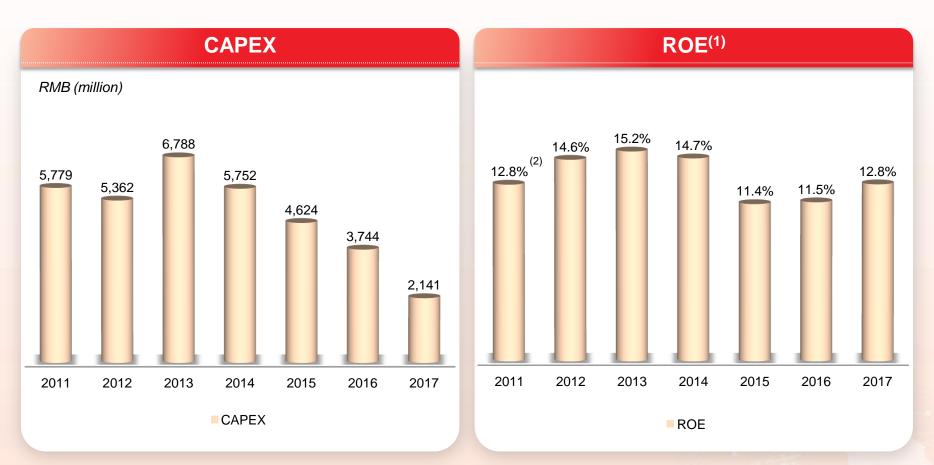

### **Investment Return**

#### Note:

(1) ROE is calculated by dividing net profit for the year by total equity amounts as at the end of the year

(2) Excluding effect of initial public offering of equity, ROE for 2011 is 25.2%