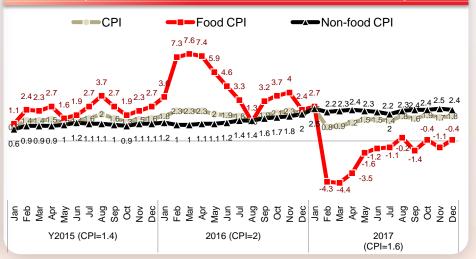

### <sup>(2)</sup> 2017: CPI 1.6% (Food CPI -1.4%, Non Food CPI 2.3%)

Retail Group Limited 高鑫零售有限公司 Stock code: 6808