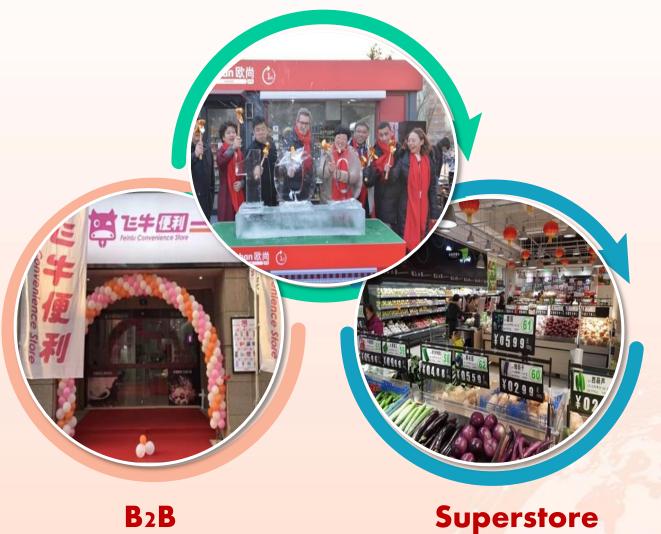

### **B2B Business**

- An standalone B2B APP named "RT-Mart e Lu Fa" (大潤發e路發)
- 200,000 B2B clients
- 12,000 SKUs
- B2B clients include companies, retail, mother and baby, wholesale, entertainment and catering
- Products provided with high quality and low price
- Help small mom-and-pop grocery stores to transform and upgrade.

## **Business Review**

regions and municipalities

•Secured 78 sites to open hypermarket complexes, of which 67 were under construction

76.4%