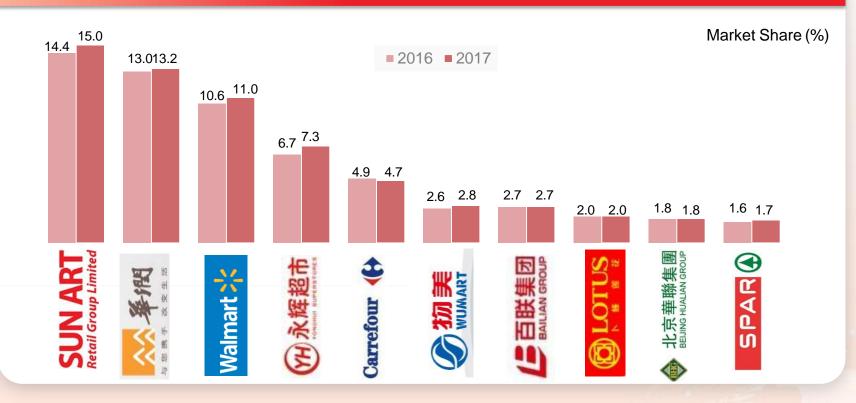

### Market Share in the Hypermarket Industry 2016 and 2017

#### Source: Euromonitor

- (1) All 2016 numbers are the historical actual performance data and 2016 numbers are estimated based on the first half year actual performance of 2017.
- (2) The definition of Hypermarkets from Euromonitor is retail outlets with a selling space of over 2,500 square metres and with a primary focus on selling food/beverages/tobacco and other groceries.
- (3) In the hypermarkets of Euromonitor data. Walmart including "Wal-Mart (China) Investment Co Ltd" and "Trust-Mart Co Ltd". Bailian Group including "Lianhua Supermarket Holdings Co Ltd" and "Hualian GMS Shopping Center Co Ltd".