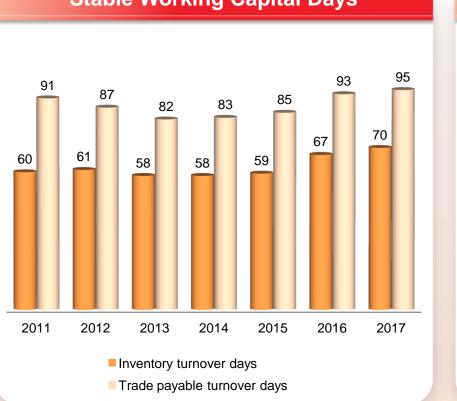

### Stable Working Capital Days

#### Note:

- (1) Turnover days of inventory is calculated as the average inventory for the year, divided by cost of inventories charged to P/L for the year, and multiplied by 365 days for 2011, 2012, 2013, 2014, 2015, 2016 and 2017.
- (2) Turnover days of accounts payable is derived by dividing the average of opening and closing balances of trade payables, for the relevant year by cost of inventories charged to P/L and multiplying by 365 days for 2011, 2012, 2013, 2014, 2015, 2016 and 2017.
- (3) Turnover days of accounts receivable is insignificant for the Company. It is derived by dividing the arithmetic mean of opening and closing balances of trade receivables, for the relevant period by turnover and multiplying by 365 days for 2011, 2012, 2013, 2014, 2015, 2016 and 2017.
- (4) The balance of net financial position is calculated as the sum of cash and cash equivalents and investment and time deposits minus bank loans.