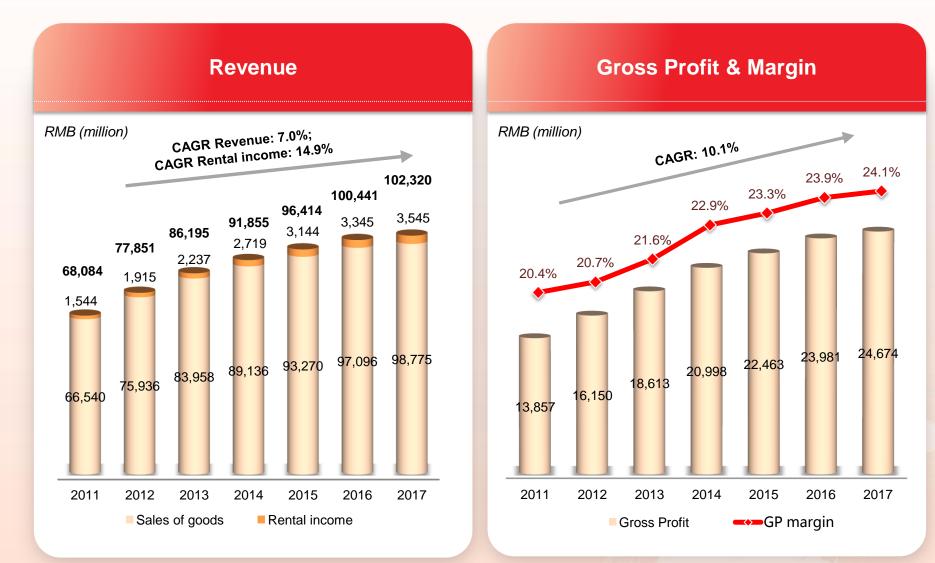

## **Financial Review**

| (RMB in million)                                              | 2016    | 2017    | Change  |
|---------------------------------------------------------------|---------|---------|---------|
| Revenue                                                       | 100,441 | 102,320 | +1.9%   |
| Same Store Sales Growth <sup>(1)</sup>                        | -0.34%  | -0.98%  |         |
| Gross Profit                                                  | 23,981  | 24,674  | +2.9%   |
| Gross Profit Margin                                           | 23.9%   | 24.1%   | +0.2ppt |
| Profit from Operations                                        | 3,936   | 4,487   | +14.0%  |
| Operating Margin                                              | 3.9%    | 4.4%    | +0.5ppt |
| Profit for the year                                           | 2,629   | 3,020   | +14.9%  |
| Net profit margin                                             | 2.6%    | 3.0%    | +0.4ppt |
| Profit attributable to equity shareholders                    | 2,571   | 2,793   | +8.6%   |
| Earnings per share<br>-Basic and diluted (RMB) <sup>(2)</sup> | 0.27    | 0.29    |         |