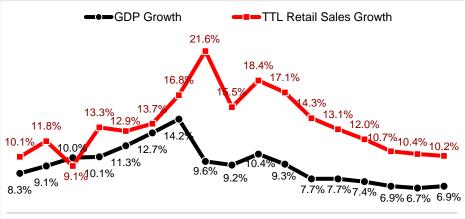

### <sup>(1)</sup> Growth of GDP & Total Retail Sales of Consumer Goods

2001 2002 2003 2004 2005 2006 2007 2008 2009 2010 2011 2012 2013 2014 2015 2016 2017

### <sup>(3)</sup> 2017: 50 Key Retailers Sales Growth was +3.3%

### <sup>(2)</sup> 2017: CPI 1.6% (Food CPI -1.4%, Non Food CPI 2.3%)

Retail Group Limited 高鑫零售有限公司 Stock code: 6808

### <sup>(4)</sup> Online physical products sales accounted for 15.0% of total retail sales in 2017, up by 28.0%

Chart (1), (2), (4) from the National Bureau of Statistics of China; Chart (3) from China Nation Commercial Information