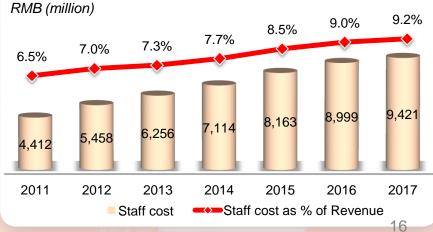

| 2.6%    | 3.0%    | +0.4ppt |
| Profit attributable to equity shareholders                    | 2,571   | 2,793   | +8.6%   |
| Earnings per share<br>-Basic and diluted (RMB) <sup>(2)</sup> | 0.27    | 0.29    |         |

(1) SSSG: For stores opened over 12 full months as of 31 December 2017, we calculated and compared the sales derived in those stores from their opening month to the end of year 2016 with the same period in year 2017.

(2) The calculation of basic and diluted EPS for the year ended 31 December 2017 and 2016 is based on the weighted average number of 9,539,704,700 ordinary shares in issue during the year.









Note: (1) Showing profit for the year, i.e. including the non-controlling interests





### **Operating Lease Charges**



**Staff Cost** 



### **Balance Sheet**





### Stable Working Capital Days

### Net Financial Position



#### Note:

- (1) Turnover days of inventory is calculated as the average inventory for the year, divided by cost of inventories charged to P/L for the year, and multiplied by 365 days for 2011, 2012, 2013, 2014, 2015, 2016 and 2017.
- (2) Turnover days of accounts payable is derived by dividing the average of opening and closing balances of trade payables, for the relevant year by cost of inventories charged to P/L and multiplying by 365 days for 2011, 2012, 2013, 2014, 2015, 2016 and 2017.
- (3) Turnover days of accounts receivable is insignificant for the Company. It is derived by dividing the arithmetic mean of opening and closing balances of trade receivables, for the relevant period by turnove