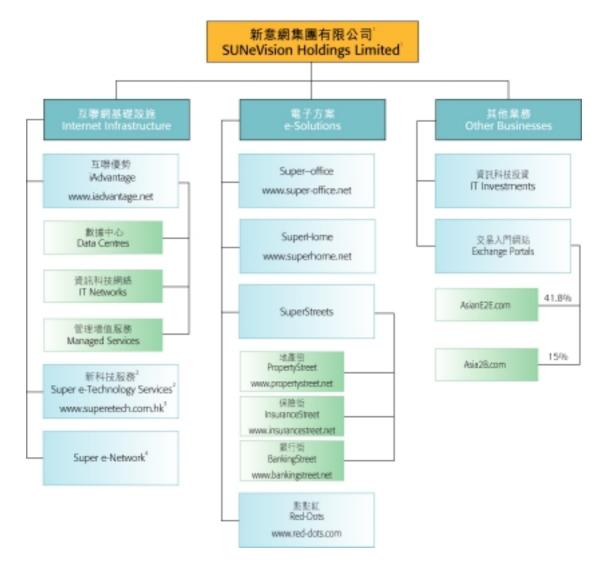

本集團於二零零零年六月三十日之架構載列如下:

The corporate structure of the Group as at 30 June 2000 is set out as follows:

- 以下簡稱「本公司」或「新意網」。本年報內所指的「本集團」乃指新意網及其附屬公司。
  To be referred to as the "Company" or "SUNeVision". "Group" in this annual report means SUNeVision and its subsidiaries.
- 新科技服務的業務乃由新科技服務有限公司 Super e-Technology Services Limited,前稱Sun Technology Services Limited 推行。
   Super e-Technology Services is carried on by Super e-Technology Services Limited, formerly known as Sun Technology Services Limited.
- 網站將於本年十月啟動。
  Web site to be operational from October 2000.
- 4. Super e-Network的業務乃由Super e-Network Limited推行。Super e-Network前稱iHON Limited。 Super e-Network is carried on by Super e-Network Limited, formerly known as iHON Limited.