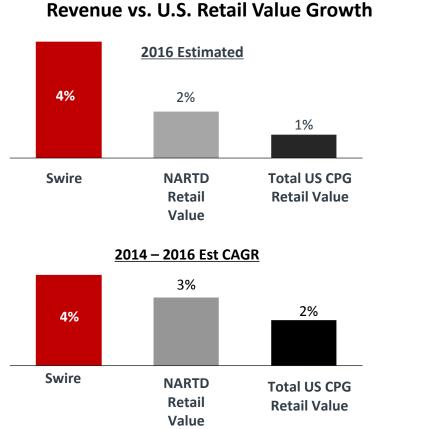

# **Revenue Growing Faster Than Industry Average**

Key Metrics

#### Sources:

KO reported data

Nielsen; total US CPG Retail Value includes all beverage and non-beverage categories Nielsen Supers/Drug/CR/Kmart/Target; note: not structurally adjusted (includes Monster)

Sources:

<sup>1</sup>Neilsen reported data, Swire Legacy

<sup>2</sup>Nielsen; total US CPG Retail Value includes all beverage and non-beverage categories <sup>3</sup>Nielsen Supers/Drug/CR/Kmart/Target; note: not structurally adjusted (includes Monster)