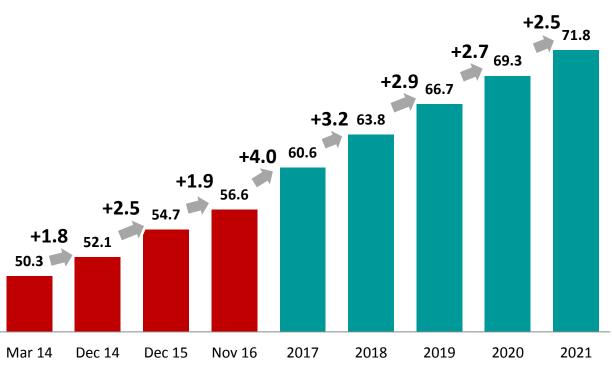

### **Continuous Improvement in In-Store Execution Capability**

In-Store Execution

3

Index of National Execution (INE) score