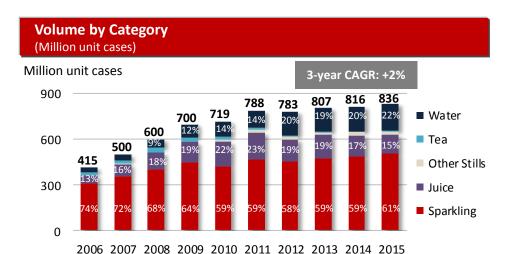

#### Volume by Category (Million unit cases)

Return on Capital Employed <sup>(2)</sup> (%)

### Swire Beverages Biggest Bottler in China by Revenue

|   | Revenue         | RMB 16,547m     |
|---|-----------------|-----------------|
|   | Volume          | 836m unit cases |
| • | Customers       | 1,114,000       |
| • | Provinces       | 7               |
| • | Bottling plants | 11              |
| • | No. of Brands   | 18              |
| • | Employees       | 15,800          |
| • | Population      | 418m            |