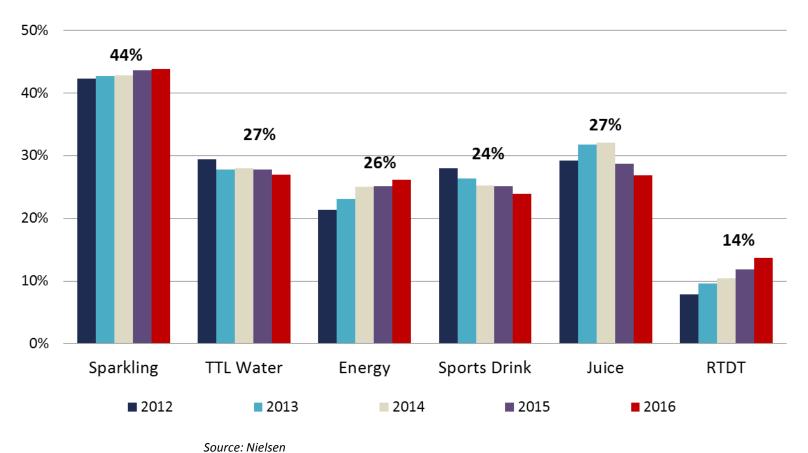

### Growth in Sparkling Continues – Improving Trends in Energy and Ready to Drink Tea

1 Key Metrics

#### Market Share (2011-2016)