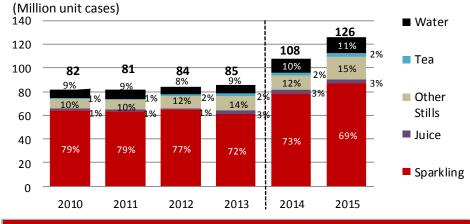

#### Volume by Category (Million unit cases)

Return on Capital Employed <sup>(2)</sup> (%)

### Swire Beverages Biggest Bottler in China by Revenue

|   | Revenue         | RMB 16,547m     |
|---|-----------------|-----------------|
|   | Volume          | 836m unit cases |
| • | Customers       | 1,114,000       |
| • | Provinces       | 7               |
| • | Bottling plants | 11              |
| • | No. of Brands   | 18              |
| • | Employees       | 15,800          |
| • | Population      | 418m            |