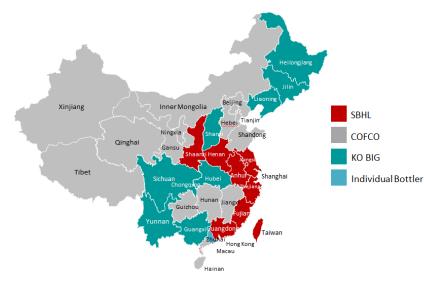

# Entered Mainland China in the Early 1990s

# Seven Mainland Provinces Plus Hong Kong and Taiwan