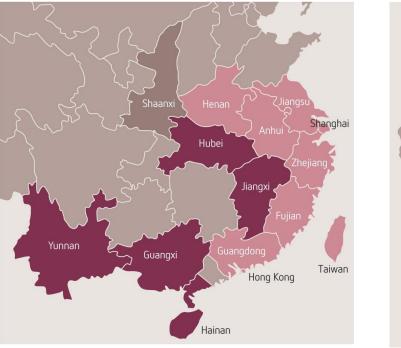

# Seven Mainland Provinces Plus Hong Kong and Taiwan

# Swire's effective shareholdings in the bottling plants in PRC after realignment

| Territories       | Effective Shareholdings |        |             |  |
|-------------------|-------------------------|--------|-------------|--|
|                   | Legacy After CITIC      |        | After       |  |
|                   |                         |        | Realignment |  |
| Guangxi           | Nil                     | Nil    | 100.00%     |  |
| Yunnan            | Nil                     | Nil    | 95.10%      |  |
| Hubei             | Nil                     | Nil    | 79.00%      |  |
| Shanghai          | Nil                     | Nil    | 54.00%      |  |
| Hainan            | Nil                     | Nil    | 100.00%     |  |
| Jiangxi           | Nil                     | Nil    | 100.00%     |  |
| Zhanjiang/Maoming | Nil                     | Nil    | 100.00%     |  |
| Guangdong         | 44.63%                  | 44.63% | 70.00%      |  |
| Zhejiang          | 44.63%                  | 53.63% | 80.00%      |  |
| Anhui             | 59.50%                  | 91.50% | 100.00%     |  |
| Jiangsu           | 44.63%                  | 53.63% | 80.00%      |  |
| Fujian            | 93.63%                  | 93.63% | 100.00%     |  |
| Shaanxi           | 74.38%                  | 89.38% | Nil         |  |
| Henan             | 60.68%                  | 85.78% | 94.44%      |  |