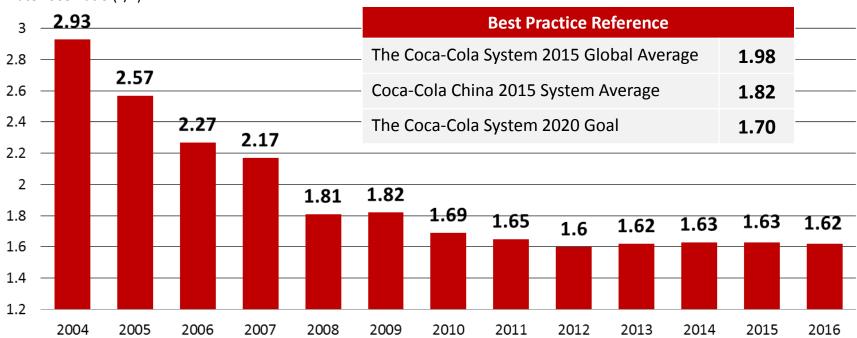

|  |  |
| RECYCLE   | We are committed to wastewater treatment standards which require<br>returning all water that is used in our manufacturing processes to the<br>environment at a level that supports healthy aquatic life   |  |  |
|           |                                                                                                                                                                                                           |  |  |
| REPLENISH | PLENISH Working with external partners, we are committed to support programs to ensure healthy watersheds and sustainable community water with a goal to balance the water used in our finished beverages |  |  |







Water Use Ratio (L/L)

Manufacturing water use ratio reduced by 45%







## REPLENISH



- 100% Compliance with the PRC Wastewater Discharge National Standard
- 100% facility alignment with The Coca-Cola Company wastewater treatment standards
- In 2015, 385 million liters wastewater treated and replenished to environment (100% of discharge)

### **Programme Examples**

### **Reclaimed Water Use**

Reclaimed water from Swire Coca-Cola Beverages Zhengzhou is transferred to the Lianhu Park for sustaining the wetland ecosystem

### **Mini-Wetland Project**

To control source water pollution in rural areas generated by agrictourism through the construction of mini-wetlands

### Sustainable Agriculture

To improve water efficiency by optimizing irrigation facilities and methods in sugarcane