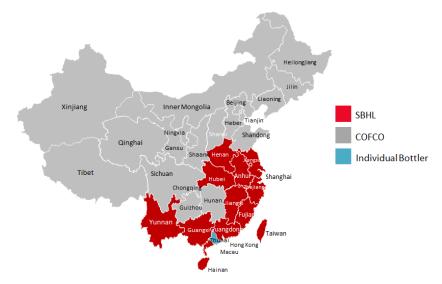

# **Expanding Territory Within an Optimised System**

# Better within an Optimised Franchise System

Bigger