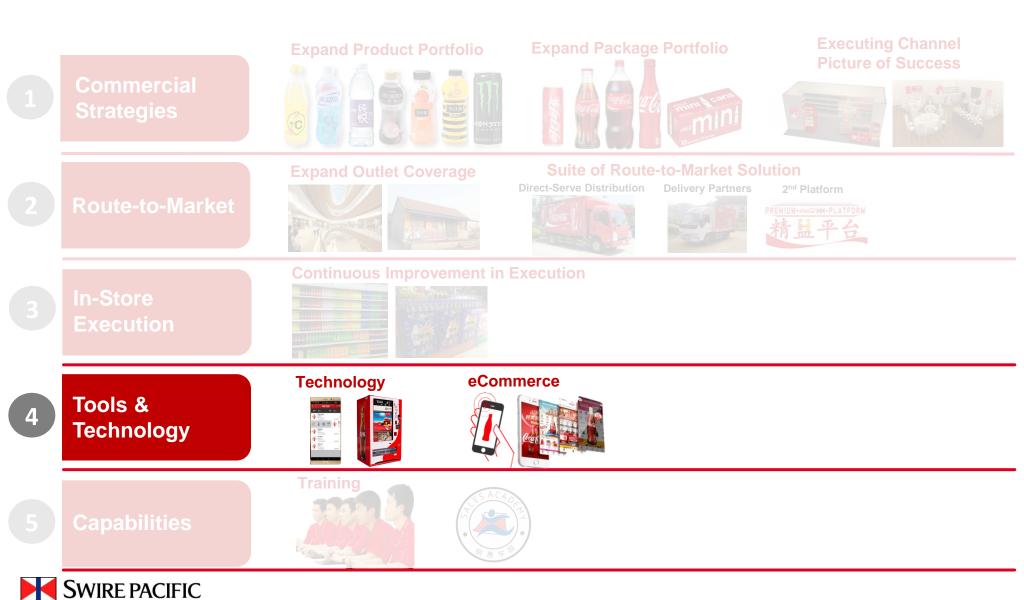

## Leveraging Technology as Competitive Advantage

| 4 Tools                                                             |            |                                                                                                                                                                                                                                                                                                                                                                                                                                                                                                                                                                                                                                                                                                                                                                                                                                                                                                                                                                                                                                                                                                                                                                                                                                                                                                                                                                                                                                                                                                                                                                                                                                                                                                                                                                                                                                                                                                                                                                                                                                                                                                                                      | SFAF.                                                                                                                                                                                                                                                                                                                                                                                                                                                                                                                                                                                                                                                                                                                                                                                                                                                                                                                                                                                                                                                                                                                                                                                                                                                                                                                                                                                                                                                                                                                                                                                                                                                                                                                                                                                                                                                                                                                                                                                                                                                                                                                               |
|---------------------------------------------------------------------|------------|--------------------------------------------------------------------------------------------------------------------------------------------------------------------------------------------------------------------------------------------------------------------------------------------------------------------------------------------------------------------------------------------------------------------------------------------------------------------------------------------------------------------------------------------------------------------------------------------------------------------------------------------------------------------------------------------------------------------------------------------------------------------------------------------------------------------------------------------------------------------------------------------------------------------------------------------------------------------------------------------------------------------------------------------------------------------------------------------------------------------------------------------------------------------------------------------------------------------------------------------------------------------------------------------------------------------------------------------------------------------------------------------------------------------------------------------------------------------------------------------------------------------------------------------------------------------------------------------------------------------------------------------------------------------------------------------------------------------------------------------------------------------------------------------------------------------------------------------------------------------------------------------------------------------------------------------------------------------------------------------------------------------------------------------------------------------------------------------------------------------------------------|-------------------------------------------------------------------------------------------------------------------------------------------------------------------------------------------------------------------------------------------------------------------------------------------------------------------------------------------------------------------------------------------------------------------------------------------------------------------------------------------------------------------------------------------------------------------------------------------------------------------------------------------------------------------------------------------------------------------------------------------------------------------------------------------------------------------------------------------------------------------------------------------------------------------------------------------------------------------------------------------------------------------------------------------------------------------------------------------------------------------------------------------------------------------------------------------------------------------------------------------------------------------------------------------------------------------------------------------------------------------------------------------------------------------------------------------------------------------------------------------------------------------------------------------------------------------------------------------------------------------------------------------------------------------------------------------------------------------------------------------------------------------------------------------------------------------------------------------------------------------------------------------------------------------------------------------------------------------------------------------------------------------------------------------------------------------------------------------------------------------------------------|
|                                                                     |            |                                                                                                                                                                                                                                                                                                                                                                                                                                                                                                                                                                                                                                                                                                                                                                                                                                                                                                                                                                                                                                                                                                                                                                                                                                                                                                                                                                                                                                                                                                                                                                                                                                                                                                                                                                                                                                                                                                                                                                                                                                                                                                                                      |                                                                                                                                                                                                                                                                                                                                                                                                                                                                                                                                                                                                                                                                                                                                                                                                                                                                                                                                                                                                                                                                                                                                                                                                                                                                                                                                                                                                                                                                                                                                                                                                                                                                                                                                                                                                                                                                                                                                                                                                                                                                                                                                     |
| Features                                                            | 2006 -2010 | 2008 – 2016                                                                                                                                                                                                                                                                                                                                                                                                                                                                                                                                                                                                                                                                                                                                                                                                                                                                                                                                                                                                                                                                                                                                                                                                                                                                                                                                                                                                                                                                                                                                                                                                                                                                                                                                                                                                                                                                                                                                                                                                                                                                                                                          | 2017 and beyond                                                                                                                                                                                                                                                                                                                                                                                                                                                                                                                                                                                                                                                                                                                                                                                                                                                                                                                                                                                                                                                                                                                                                                                                                                                                                                                                                                                                                                                                                                                                                                                                                                                                                                                                                                                                                                                                                                                                                                                                                                                                                                                     |
| Create/ Modify/ Cancel Order                                        |            | <ul> <li>Image: A second s</li></ul> | $\checkmark$                                                                                                                                                                                                                                                                                                                                                                                                                                                                                                                                                                                                                                                                                                                                                                                                                                                                                                                                                                                                                                                                                                                                                                                                                                                                                                                                                                                                                                                                                                                                                                                                                                                                                                                                                                                                                                                                                                                                                                                                                                                                                                                        |
| KPI Achievement                                                     |            | $\checkmark$                                                                                                                                                                                                                                                                                                                                                                                                                                                                                                                                                                                                                                                                                                                                                                                                                                                                                                                                                                                                                                                                                                                                                                                                                                                                                                                                                                                                                                                                                                                                                                                                                                                                                                                                                                                                                                                                                                                                                                                                                                                                                                                         |                                                                                                                                                                                                                                                                                                                                                                                                                                                                                                                                                                                                                                                                                                                                                                                                                                                                                                                                                                                                                                                                                                                                                                                                                                                                                                                                                                                                                                                                                                                                                                                                                                                                                                                                                                                                                                                                                                                                                                                                                                                                                                                                     |
| Pitch Book (new products/ activities)                               |            | $\checkmark$                                                                                                                                                                                                                                                                                                                                                                                                                                                                                                                                                                                                                                                                                                                                                                                                                                                                                                                                                                                                                                                                                                                                                                                                                                                                                                                                                                                                                                                                                                                                                                                                                                                                                                                                                                                                                                                                                                                                                                                                                                                                                                                         |                                                                                                                                                                                                                                                                                                                                                                                                                                                                                                                                                                                                                                                                                                                                                                                                                                                                                                                                                                                                                                                                                                                                                                                                                                                                                                                                                                                                                                                                                                                                                                                                                                                                                                                                                                                                                                                                                                                                                                                                                                                                                                                                     |
| Route Book/ Create/ Modify Cust Info/ eApproval/<br>eContract (TOP) |            | ✓                                                                                                                                                                                                                                                                                                                                                                                                                                                                                                                                                                                                                                                                                                                                                                                                                                                                                                                                                                                                                                                                                                                                                                                                                                                                                                                                                                                                                                                                                                                                                                                                                                                                                                                                                                                                                                                                                                                                                                                                                                                                                                                                    |                                                                                                                                                                                                                                                                                                                                                                                                                                                                                                                                                                                                                                                                                                                                                                                                                                                                                                                                                                                                                                                                                                                                                                                                                                                                                                                                                                                                                                                                                                                                                                                                                                                                                                                                                                                                                                                                                                                                                                                                                                                                                                                                     |
| Place/ Withdraw Asset/ Asset Tracking                               |            |                                                                                                                                                                                                                                                                                                                                                                                                                                                                                                                                                                                                                                                                                                                                                                                                                                                                                                                                                                                                                                                                                                                                                                                                                                                                                                                                                                                                                                                                                                                                                                                                                                                                                                                                                                                                                                                                                                                                                                                                                                                                                                                                      | $\checkmark$                                                                                                                                                                                                                                                                                                                                                                                                                                                                                                                                                                                                                                                                                                                                                                                                                                                                                                                                                                                                                                                                                                                                                                                                                                                                                                                                                                                                                                                                                                                                                                                                                                                                                                                                                                                                                                                                                                                                                                                                                                                                                                                        |
| In-Store Execution                                                  |            |                                                                                                                                                                                                                                                                                                                                                                                                                                                                                                                                                                                                                                                                                                                                                                                                                                                                                                                                                                                                                                                                                                                                                                                                                                                                                                                                                                                                                                                                                                                                                                                                                                                                                                                                                                                                                                                                                                                                                                                                                                                                                                                                      | <ul> <li>Image: A set of the set of the</li></ul> |
| Photo Recognition                                                   |            |                                                                                                                                                                                                                                                                                                                                                                                                                                                                                                                                                                                                                                                                                                                                                                                                                                                                                                                                                                                                                                                                                                                                                                                                                                                                                                                                                                                                                                                                                                                                                                                                                                                                                                                                                                                                                                                                                                                                                                                                                                                                                                                                      | $\checkmark$                                                                                                                                                                                                                                                                                                                                                                                                                                                                                                                                                                                                                                                                                                                                                                                                                                                                                                                                                                                                                                                                                                                                                                                                                                                                                                                                                                                                                                                                                                                                                                                                                                                                                                                                                                                                                                                                                                                                                                                                                                                                                                                        |
| Business Intelligence / Survey/<br>Instant Messaging                |            |                                                                                                                                                                                                                                                                                                                                                                                                                                                                                                                                                                                                                                                                                                                                                                                                                                                                                                                                                                                                                                                                                                                                                                                                                                                                                                                                                                                                                                                                                                                                                                                                                                                                                                                                                                                                                                                                                                                                                                                                                                                                                                                                      |                                                                                                                                                                                                                                                                                                                                                                                                                                                                                                                                                                                                                                                                                                                                                                                                                                                                                                                                                                                                                                                                                                                                                                                                                                                                                                                                                                                                                                                                                                                                                                                                                                                                                                                                                                                                                                                                                                                                                                                                                                                                                                                                     |

# Leveraging Technology as Competitive Advantage

Tools