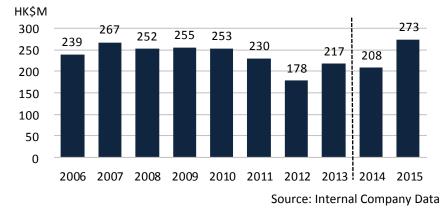

## **Financial Highlights**

### **Mainland China**

Attributable Profits <sup>(3)</sup> (HK\$M)

#### Notes:

- 1. Including revenues from jointly-controlled companies but excluding revenues from Coca-Cola Bottlers Manufacturing Holdings Ltd. (CCBMH), an associate of the company.
- 2. Profit before interest after tax divided by capital employed. Capital employed equals net assets employed less investment costs in Mainland China jointly controlled entities. Goodwill is included in net assets based on the original value at the time of the investment.

3. Excluding a non-recurring profit on remeasurement of an associate, attributable profit for 2013 was HK\$346 million.