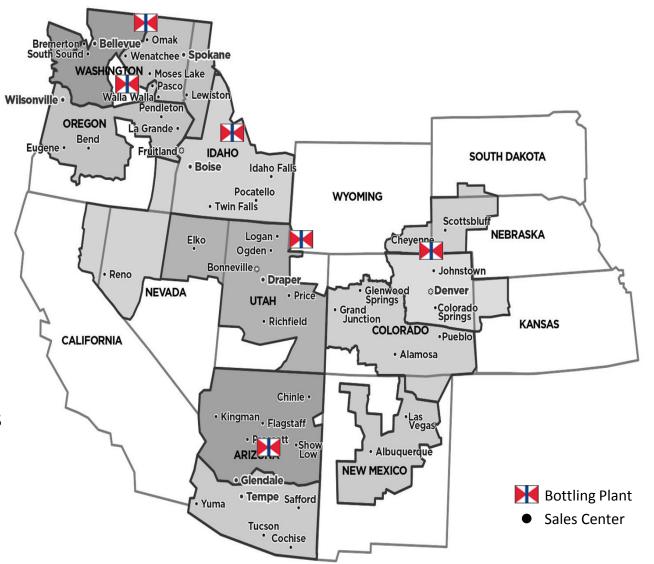

# Swire Coca-Cola, USA in 2017

- 3rd largest independent bottler in the United States
- 13 states across the Western U.S.
- **7** divisions
- 47 sales centers
- 6 production facilities
- 6,000 employees
- Produces, distributes and sells Coca-Cola, Dr Pepper, and Monster products

# Swire Coca-Cola USA, Growing Through Acquisition

\*Territory boundaries are approximate

|                                      | Legacy | МН  | AZ & NM | PNW   | Total | Increase in<br>Scale |
|--------------------------------------|--------|-----|---------|-------|-------|----------------------|
| Population                           | 6.4    | 4.4 | 7.3     | 9.5   | 27.6  | 331%                 |
| Sales Volume<br>(million unit cases) | 87     | 39  | 87      | 72    | 285   | 228%                 |
| Sales Centers                        | 28     | 4   | 8       | 7     | 47    | 68%                  |
| <b>Production Centers</b>            | 2      | 1   | 1       | 2     | 6     | 200%                 |
| Employees                            | 1,951  | 871 | 1,422   | 1,758 | 6,002 | 208%                 |