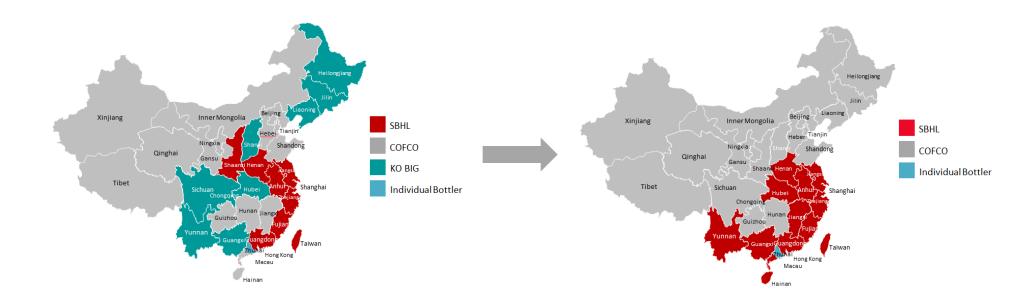

### **Current China System**

### **Realigned China System**

# A Unique Opportunity to Transform Our Bottling Business in China

|                                   | Pre    | Post   | Increase in Scale |
|-----------------------------------|--------|--------|-------------------|
| Population (million)              | 418    | 649    | 55%               |
| Sales Volume (million unit cases) | 836    | 1,277  | 53%               |
| Sales Centers                     | 536    | 691    | 29%               |
| Production Lines                  | 51     | 84     | 65%               |
| Employees                         | 13,900 | 20,900 | 50%               |