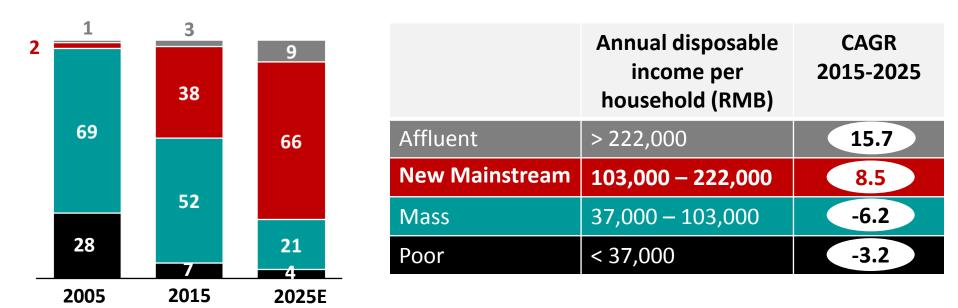

### **Exciting Industry With Huge Untapped Potential**

2015 Non-Alcoholic Ready to Drink Landscape

# **Exciting Industry With Huge Untapped Potential**

2015 Non-Alcoholic Ready to Drink Landscape

Category Size & CAGR: Canadean, 2015 Report; NARTD without White Milk & Bulk Water; Other Still include Herbal, Soy, Plant Protein, Flavoured Milk and Yogurt Drinks Volume Share: Nielsen Retail Audit, YTD Nov-16, SBL markets

- A growing middle-class sector with high disposable income
  - Open to change and experimentation
  - Willing to trade up for quality
  - Higher tendency to shop on-line

Source: McKinsey China Macroeconomic model (update)