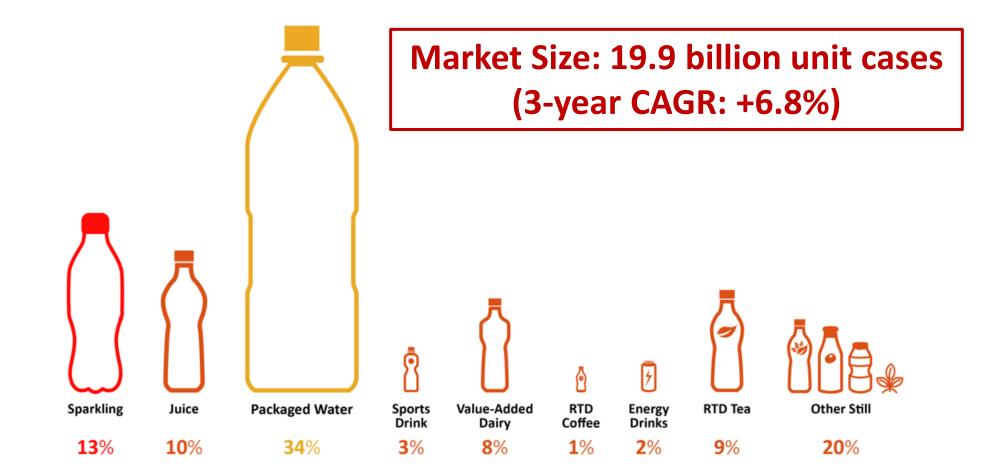

### **Exciting Industry With Huge Untapped Potential**

2015 Non-Alcoholic Ready to Drink Landscape

# **Exciting Industry With Huge Untapped Potential**

2015 Non-Alcoholic Ready to Drink Landscape

Category Size & CAGR: Canadean, 2015 Report; NARTD without White Milk & Bulk Water; Other Still include Herbal, Soy, Plant Protein, Flavoured Milk and Yogurt Drinks Volume Share: Nielsen Retail Audit, YTD Nov-16, SBL markets