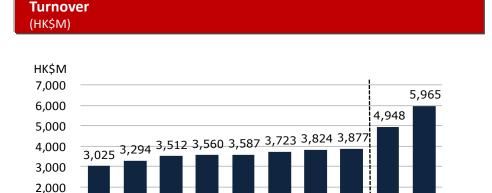

### Expected Rate of Return

- Exceed the internal WACC
- Potential upside from synergies

| Pre and post based on 31 Dec 2015 |       |       |  |  |
|-----------------------------------|-------|-------|--|--|
|                                   | Pre   | Post  |  |  |
| Franchise population (million)    | 6.4   | +331% |  |  |
| let assets (HK\$m)                | 2,209 | +141% |  |  |
| Revenue (HK\$m)                   | 5,965 | +114% |  |  |

| Pre and post based on 31 Dec 2015 |        |      |  |  |
|-----------------------------------|--------|------|--|--|
|                                   | Pre    | Post |  |  |
| Franchise population (million)    | 418    | +55% |  |  |
| Net assets (HK\$m)                | 2,650  | +76% |  |  |
| Revenue (HK\$m)                   | 16,547 | +46% |  |  |