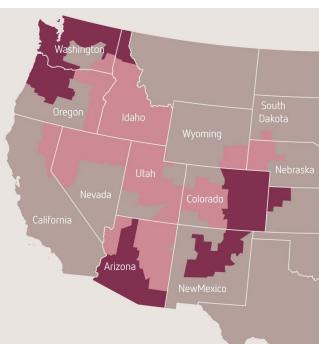

# By 2013, Serving 6.2m Consumers Across 11 US States

### **Swire's Current Franchise Territories**

Note: Total excluding Central Costs Source: Swire Pacific Annual Report 2015

| Acquisition                    | <b>Distribution Assets</b> | Production Assets |  |
|--------------------------------|----------------------------|-------------------|--|
| Mile High (Colorado)           | May 2014                   |                   |  |
| Arizona & New Mexico           | July 2016                  |                   |  |
| Pacific Northwest - Washington | February 2017              | February 2017     |  |
| Pacific Northwest - Oregon     | April 2017                 | April 2017        |  |
| Arizona & New Mexico           |                            | August 2017       |  |
| Mile High (Colorado)           |                            | October 2017      |  |

# Swire Coca-Cola USA, Growing Through Acquisition

\*Territory boundaries are approximate

|                                      | Legacy | МН  | AZ & NM | PNW   | Total | Increase in<br>Scale |
|--------------------------------------|--------|-----|---------|-------|-------|----------------------|
| Population                           | 6.4    | 4.4 | 7.3     | 9.5   | 27.6  | 331%                 |
| Sales Volume<br>(million unit cases) | 87     | 39  | 87      | 72    | 285   | 228%                 |
| Sales Centers                        | 28     | 4   | 8       | 7     | 47    | 68%                  |
| <b>Production Centers</b>            | 2      | 1   | 1       | 2     | 6     | 200%                 |
| Employees                            | 1,951  | 871 | 1,422   | 1,758 | 6,002 | 208%                 |