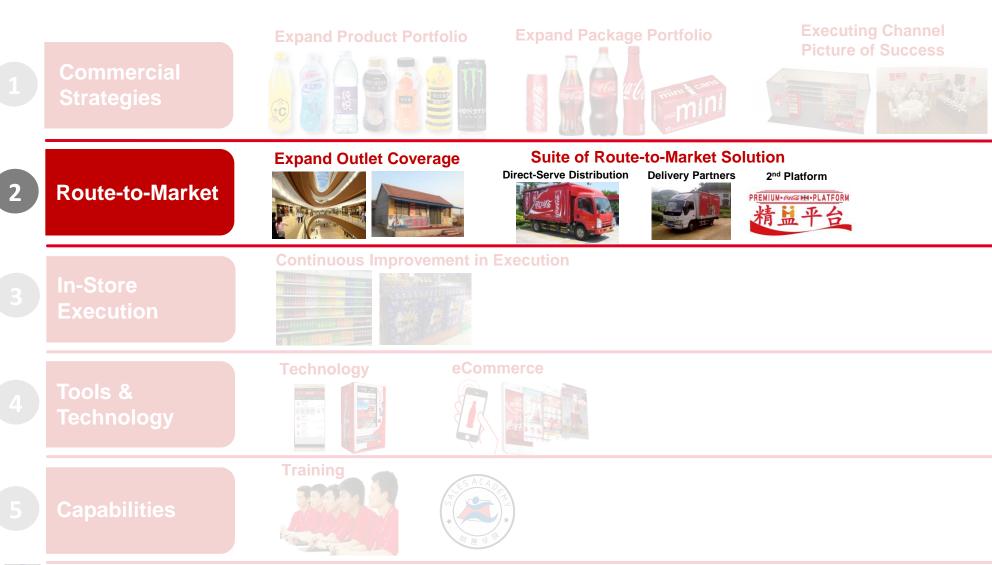

### Expanding Outlet Coverage via Segmented Route-to-Market Strategy

Route-to-Market

 This will be supported by robust customer data, new technology for frontline sales and commitment to invest number of people serving our customers

### Suite of Route-to-Market Solutions

Route-to-Market

2