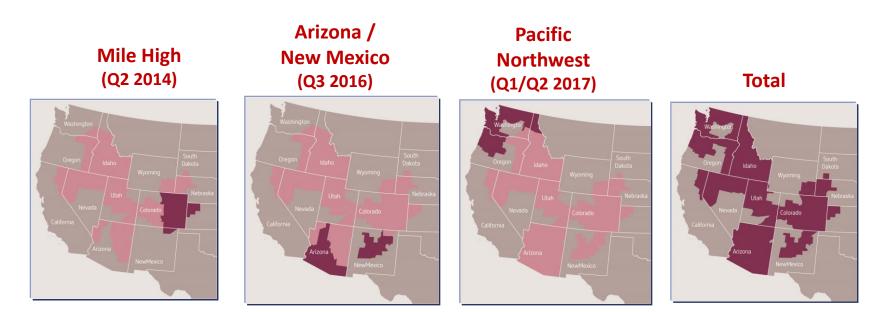

### **Swire's Current Franchise Territories**

Note: Total excluding Central Costs Source: Swire Pacific Annual Report 2015

| Acquisition                    | <b>Distribution Assets</b> | Production Assets |  |
|--------------------------------|----------------------------|-------------------|--|
| Mile High (Colorado)           | May 2014                   |                   |  |
| Arizona & New Mexico           | July 2016                  |                   |  |
| Pacific Northwest - Washington | February 2017              | February 2017     |  |
| Pacific Northwest - Oregon     | April 2017                 | April 2017        |  |
| Arizona & New Mexico           |                            | August 2017       |  |
| Mile High (Colorado)           |                            | October 2017      |  |

# Swire Coca-Cola USA, Growing Through Acquisition

\*Territory boundaries are approximate

|                                      | Legacy | МН  | AZ & NM | PNW   | Total | Increase in<br>Scale |
|--------------------------------------|--------|-----|---------|-------|-------|----------------------|
| Population                           | 6.4    | 4.4 | 7.3     | 9.5   | 27.6  | 331%                 |
| Sales Volume<br>(million unit cases) | 87     | 39  | 87      | 72    | 285   | 228%                 |
| Sales Centers                        | 28     | 4   | 8       | 7     | 47    | 68%                  |
| <b>Production Centers</b>            | 2      | 1   | 1       | 2     | 6     | 200%                 |
| Employees                            | 1,951  | 871 | 1,422   | 1,758 | 6,002 | 208%                 |