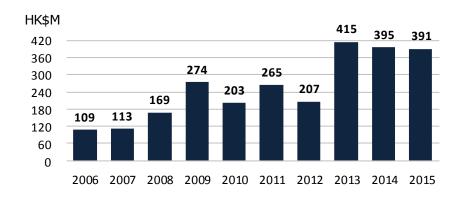

case
  - Expertise
  - Scale
- Management capability
- Opportunity for growth
  - Transition track record





# **Mainland China Expansion**

# Karen So

Executive Director, China Operations Swire Beverages



### Swire Beverages Biggest Bottler in China by Revenue



|   | Revenue         | RMB 16,547m     |
|---|-----------------|-----------------|
|   | Volume          | 836m unit cases |
| • | Customers       | 1,114,000       |
| • | Provinces       | 7               |
| • | Bottling plants | 11              |
| • | No. of Brands   | 18              |
| • | Employees       | 15,800          |
| • | Population      | 418m            |

Source: Company Internal Information as at 2015



## **Financial Highlights**

### **Mainland China**



Attributable Profits <sup>(3)</sup> (HK\$M)





#### Return on Capital Employed <sup>(2)</sup>

(%)



#### Notes:

- 1. Including revenues from jointly-controlled companies but excluding revenues from Coca-Cola Bottlers Manufacturing Holdings Ltd. (CCBMH), an associate of the company.
- 2. Profit before interest after tax divided by capital employed. Capital employed equals net assets employed less investment costs in Mainland China jointly controlled entities. Goodwill is included in net assets based on the original value at the time of the investment.



3. Excluding a non-recurring profit on remeasurement of an associate, attributable profit for 2013 was HK\$346 million.

### **Exciting Industry With Huge Untapped Potential**

2015 Non-Alcoholic Ready to Drink Landscape





# **Exciting Industry With Huge Untapped Potential**