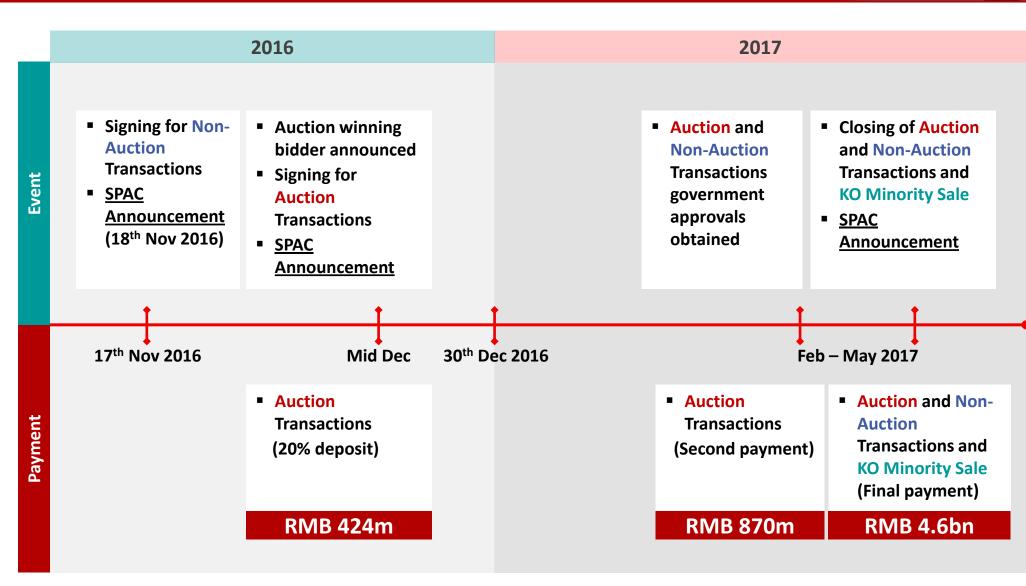

# **China Expansion Timeline**

- Consideration Payable for PRC Expansion
  - Total RMB5.8 billion approximately. Final consideration is subject to closing adjustments.
  - The valuation of the China Expansion is comparable to the acquisition of Citic's equity interests in Swire's bottling plants in 2015.
- Funding
  - Funded by internal funding from Swire Pacific
- Expected Rate of Return
  - Exceed the internal WACC
  - Potential upside from synergies

# Swire's effective shareholdings in the bottling plants in PRC after realignment

| Territories       | Effective Shareholdings |        |             |  |
|-------------------|-------------------------|--------|-------------|--|
|                   | Legacy After CITIC      |        | After       |  |
|                   |                         |        | Realignment |  |
| Guangxi           | Nil                     | Nil    | 100.00%     |  |
| Yunnan            | Nil                     | Nil    | 95.10%      |  |
| Hubei             | Nil                     | Nil    | 79.00%      |  |
| Shanghai          | Nil                     | Nil    | 54.00%      |  |
| Hainan            | Nil                     | Nil    | 100.00%     |  |
| Jiangxi           | Nil                     | Nil    | 100.00%     |  |
| Zhanjiang/Maoming | Nil                     | Nil    | 100.00%     |  |
| Guangdong         | 44.63%                  | 44.63% | 70.00%      |  |
| Zhejiang          | 44.63%                  | 53.63% | 80.00%      |  |
| Anhui             | 59.50%                  | 91.50% | 100.00%     |  |
| Jiangsu           | 44.63%                  | 53.63% | 80.00%      |  |
| Fujian            | 93.63%                  | 93.63% | 100.00%     |  |
| Shaanxi           | 74.38%                  | 89.38% | Nil         |  |
| Henan             | 60.68%                  | 85.78% | 94.44%      |  |