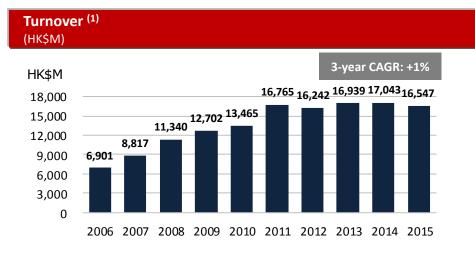

| Pre and post based on 31 Dec 2015 |        |      |  |  |
|-----------------------------------|--------|------|--|--|
|                                   | Pre    | Post |  |  |
| Franchise population (million)    | 418    | +55% |  |  |
| Net assets (HK\$m)                | 2,650  | +76% |  |  |
| Revenue (HK\$m)                   | 16,547 | +46% |  |  |

### Swire Beverages Biggest Bottler in China by Revenue

|   | Revenue         | RMB 16,547m     |
|---|-----------------|-----------------|
|   | Volume          | 836m unit cases |
| • | Customers       | 1,114,000       |
| • | Provinces       | 7               |
| • | Bottling plants | 11              |
| • | No. of Brands   | 18              |
| • | Employees       | 15,800          |
| • | Population      | 418m            |