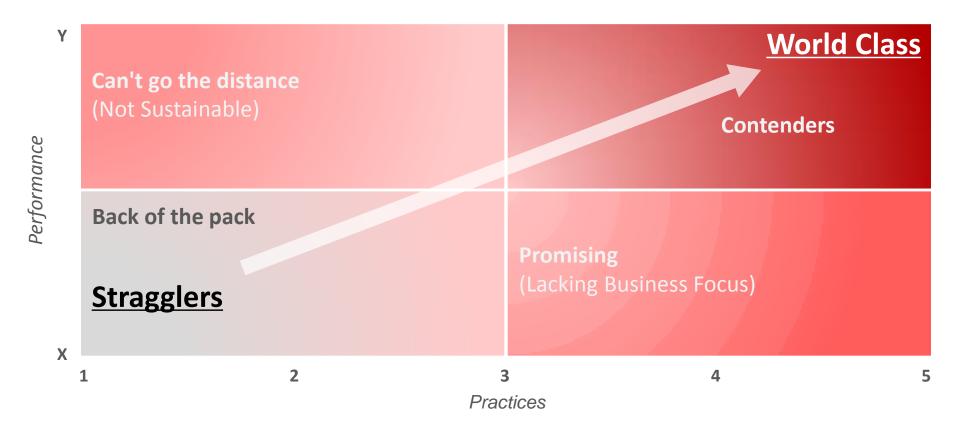

## World Class Operations

- Practices drive sustainable performance
- World Class Operations journey in Supply Chain since 2009

World Class Operations Programme delivering sustainable improvements

| Bottlers                                                                                                                        | Cost Productivity                                                                                                                | Service Productivity                                                     | Growth Productivity                                                        |  |
|---------------------------------------------------------------------------------------------------------------------------------|----------------------------------------------------------------------------------------------------------------------------------|--------------------------------------------------------------------------|----------------------------------------------------------------------------|--|
| <ul> <li>Zhejiang</li> <li>Anhui</li> <li>Henan</li> <li>Guangdong</li> <li>Fujian</li> <li>Jiangsu</li> <li>Shaanxi</li> </ul> | <ul> <li>Manufacturing<br/>Conversion Cost<br/>RMB / case 30%</li> </ul>                                                         | <ul> <li>DIFOT *</li> <li>84 % to 92%</li> </ul>                         | <ul> <li>Capacity investment<br/>avoidance</li> </ul>                      |  |
|                                                                                                                                 | <ul> <li>reduction</li> <li>Logistics Cost –<br/>Warehouse and<br/>Delivery</li> <li>RMB / case</li> <li>3% reduction</li> </ul> | <ul> <li>Case Fill Rate</li> <li>72 % to 93%</li> </ul>                  | <ul> <li>Line Utilisation</li> <li>68% to 80%</li> </ul>                   |  |
|                                                                                                                                 |                                                                                                                                  | <ul> <li>Quality</li> <li>96 % to 97%</li> <li>Inventory Days</li> </ul> | <ul> <li>People Turnover</li> <li>14% to less than</li> <li>10%</li> </ul> |  |
|                                                                                                                                 |                                                                                                                                  | 15 to 12 days                                                            | <ul> <li>Multi-Skilled</li> <li>Frontline</li> <li>38% to 62%</li> </ul>   |  |
|                                                                                                                                 | WCO Practice Implementation *<br>Progressed from 1.2 to 3.6 (scale 1 – 5)                                                        |                                                                          |                                                                            |  |