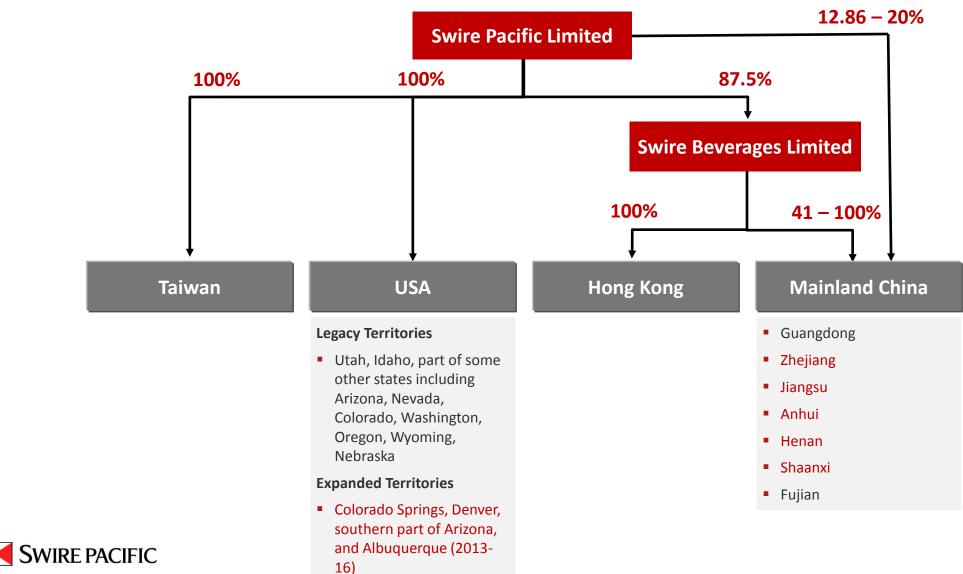

### **Swire's Current Franchise Territories**

Note: Total excluding Central Costs Source: Swire Pacific Annual Report 2015

| Acquisition                    | <b>Distribution Assets</b> | Production Assets |  |
|--------------------------------|----------------------------|-------------------|--|
| Mile High (Colorado)           | May 2014                   |                   |  |
| Arizona & New Mexico           | July 2016                  |                   |  |
| Pacific Northwest - Washington | February 2017              | February 2017     |  |
| Pacific Northwest - Oregon     | April 2017                 | April 2017        |  |
| Arizona & New Mexico           |                            | August 2017       |  |
| Mile High (Colorado)           |                            | October 2017      |  |

# Swire's effective shareholdings in the bottling plants in PRC after realignment

| Territories       | Effective Shareholdings |        |             |  |
|-------------------|-------------------------|--------|-------------|--|
|                   | Legacy After CITIC      |        | After       |  |
|                   |                         |        | Realignment |  |
| Guangxi           | Nil                     | Nil    | 100.00%     |  |
| Yunnan            | Nil                     | Nil    | 95.10%      |  |
| Hubei             | Nil                     | Nil    | 79.00%      |  |
| Shanghai          | Nil                     | Nil    | 54.00%      |  |
| Hainan            | Nil                     | Nil    | 100.00%     |  |
| Jiangxi           | Nil                     | Nil    | 100.00%     |  |
| Zhanjiang/Maoming | Nil                     | Nil    | 100.00%     |  |
| Guangdong         | 44.63%                  | 44.63% | 70.00%      |  |
| Zhejiang          | 44.63%                  | 53.63% | 80.00%      |  |
| Anhui             | 59.50%                  | 91.50% | 100.00%     |  |
| Jiangsu           | 44.63%                  | 53.63% | 80.00%      |  |
| Fujian            | 93.63%                  | 93.63% | 100.00%     |  |
| Shaanxi           | 74.38%                  | 89.38% | Nil         |  |
| Henan             | 60.68%                  | 85.78% | 94.44%      |  |