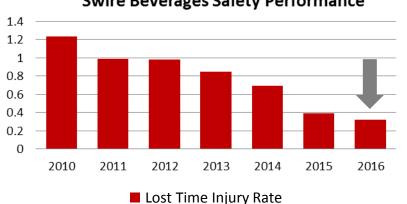

# Safety – Our First Priority

Swire Beverages Safety Performance

- 74% drop in Lost Time Injury (LTI) vs 2010
- There were **0.32** injuries per 100 full time employee (FTE) in 2016
- Ongoing and future leading indicators