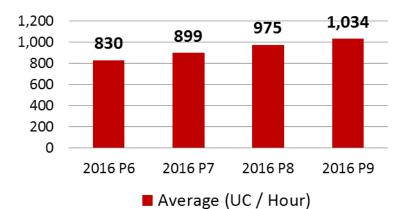

### Project Goal

- Improve picking accuracy and efficiency
- Prepare warehouse operations to handle increase complexity
- Solution
  - Re-design picking area with racking
  - Voice picking of pallets
- Results
  - Picking Efficiency: 900-1,000 cases/hr
- Roll-out
  - 2015-16: 11 DCs; 2017: 6 DCs

#### **Swire Beverages Voice Picking Efficiency**