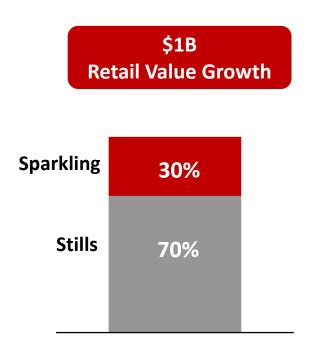

### Coca-Cola US Retail Value Creation 2013 – 2016 YTD

#### **Stills Portfolio**

- Contributed >2/3 of our Retail Value creation<sup>1</sup>
- Accounts for >40% of our Retail Value<sup>2</sup>
- Shift of 3% of portfolio Retail Value since 2013

Sources: Nielsen AMC Retail Value; 2013 - 2016 YTD through Q3-16 (excludes Monster) Nielsen AMC Retail Value; 2016 YTD through Q3-16 (excludes Monster)