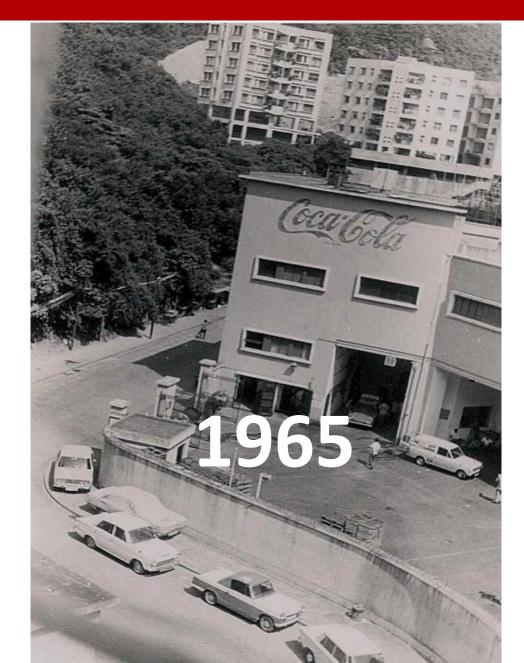

# The First Step: Acquiring The Coca-Cola Hong Kong Franchise

# Hong Kong's Shatin Facility is the World's Tallest Bottler