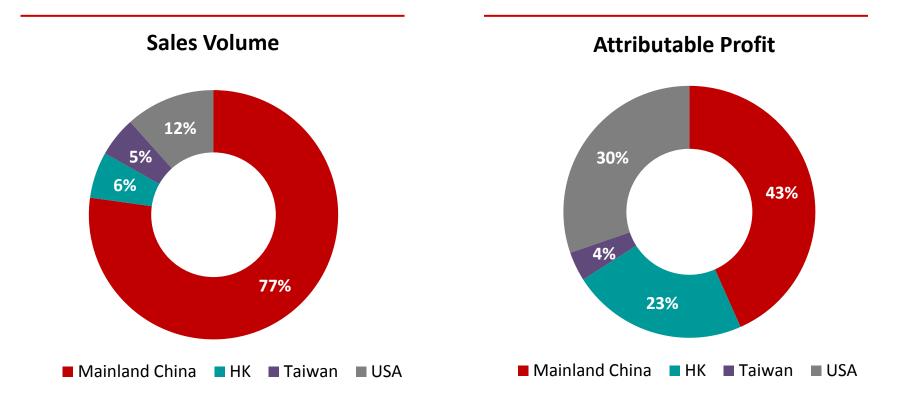

### Swire Beverages Biggest Bottler in China by Revenue

|   | Revenue         | RMB 16,547m     |
|---|-----------------|-----------------|
|   | Volume          | 836m unit cases |
| • | Customers       | 1,114,000       |
| • | Provinces       | 7               |
| • | Bottling plants | 11              |
| • | No. of Brands   | 18              |
| • | Employees       | 15,800          |
| • | Population      | 418m            |

Source: Company Internal Information as at 2015