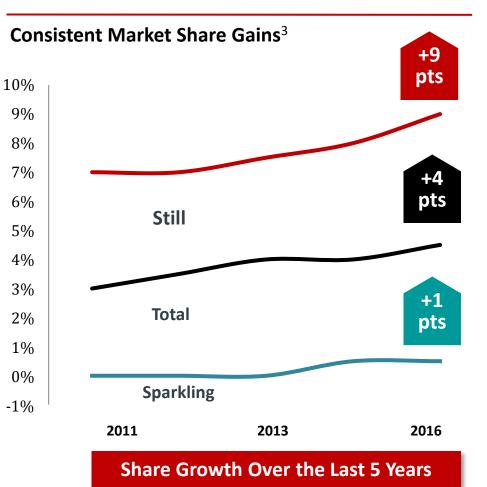

### Coca-Cola US Retail Value Creation 2013 – 2016 YTD

#### **Stills Portfolio**

- Contributed >2/3 of our Retail Value creation<sup>1</sup>
- Accounts for >40% of our Retail Value<sup>2</sup>
- Shift of 3% of portfolio Retail Value since 2013

Sources: Nielsen AMC Retail Value; 2013 - 2016 YTD through Q3-16 (excludes Monster) Nielsen AMC Retail Value; 2016 YTD through Q3-16 (excludes Monster)