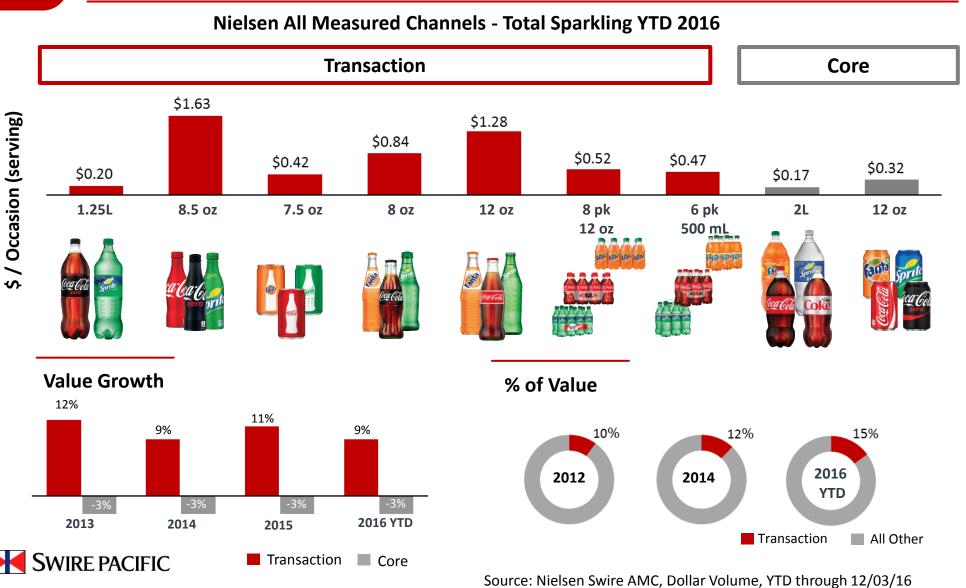

### Growth in Sparkling Continues – Improving Trends in Energy and Ready to Drink Tea

1 Key Metrics

#### Market Share (2011-2016)

# **Revenue Growing Faster Than Industry Average**

Key Metrics

#### Sources:

KO reported data

Nielsen; total US CPG Retail Value includes all beverage and non-beverage categories Nielsen Supers/Drug/CR/Kmart/Target; note: not structurally adjusted (includes Monster)