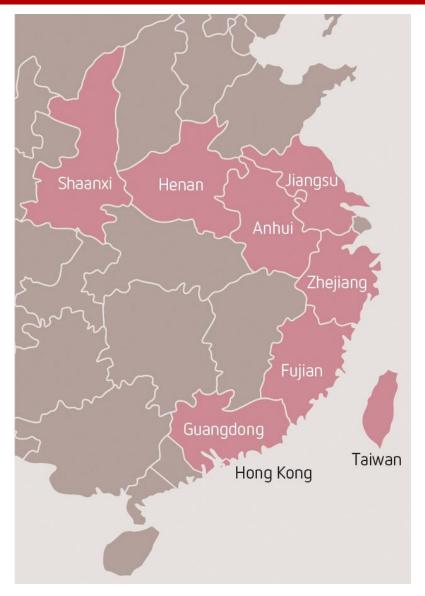

# Seven Mainland Provinces Plus Hong Kong and Taiwan

### Swire Beverages Biggest Bottler in China by Revenue

|   | Revenue         | RMB 16,547m     |
|---|-----------------|-----------------|
|   | Volume          | 836m unit cases |
| • | Customers       | 1,114,000       |
| • | Provinces       | 7               |
| • | Bottling plants | 11              |
| • | No. of Brands   | 18              |
| • | Employees       | 15,800          |
| • | Population      | 418m            |