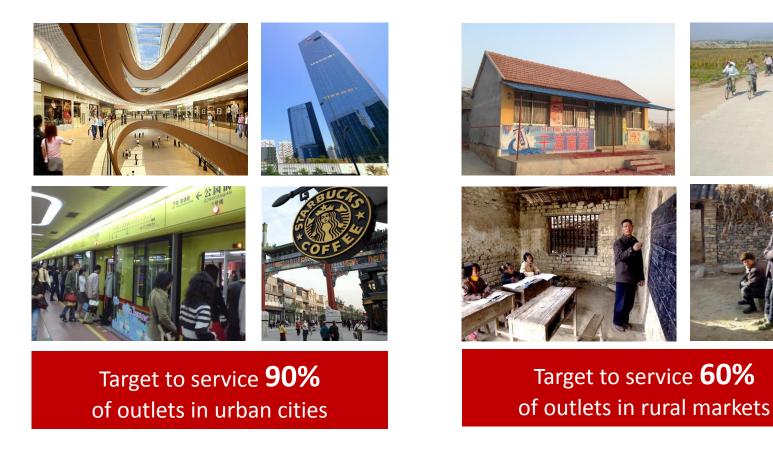

### Expanding Outlet Coverage via Segmented Route-to-Market Strategy

Route-to-Market

 This will be supported by robust customer data, new technology for frontline sales and commitment to invest number of people serving our customers