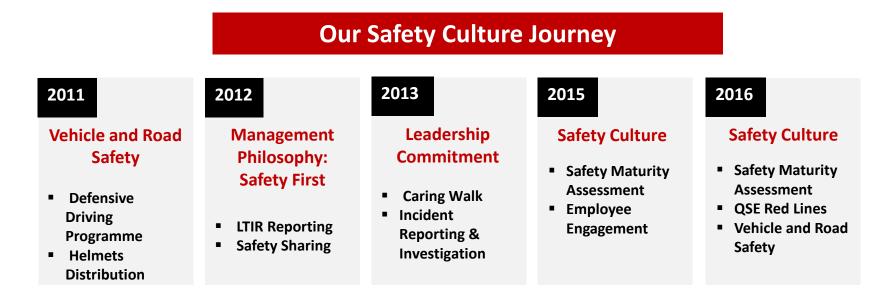

# Safety – Our First Priority

Swire Beverages Safety Performance

- 74% drop in Lost Time Injury (LTI) vs 2010
- There were **0.32** injuries per 100 full time employee (FTE) in 2016
- Ongoing and future leading indicators