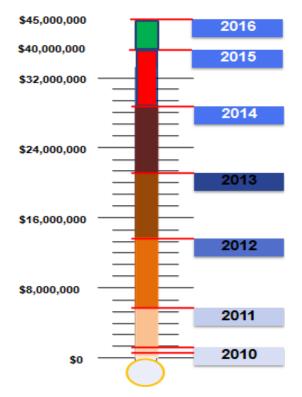

### USA

1,000

(HK\$M)

0

2006

Attributable Profits (1)

2007

2008 2009 2010 2011 2012 2013 2014 2015