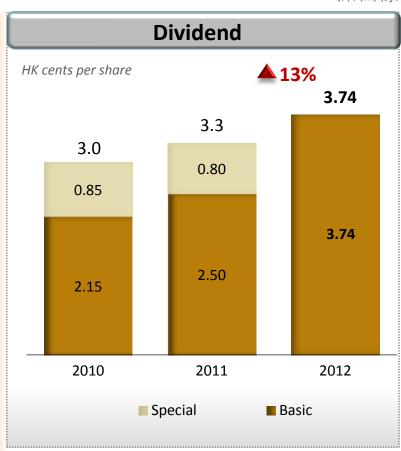

### 2. Dividend

- 2012 Basic Dividend HK cents 3.74 per share (2011: HK cents 3.3), total dividend HK\$612M (2011: HK\$540M), 13%
- Payout ratio was 33%
- Dividend be satisfied in the form of allotment of new shares; shareholders also have the rights to receive dividend wholly in cash in lieu of shares allotment, or partly in cash and partly in scrip shares
- Scrip share scheme offers shareholders the opportunity to make direct reinvestment in the Company
- Continues to maintain a stable dividend policy