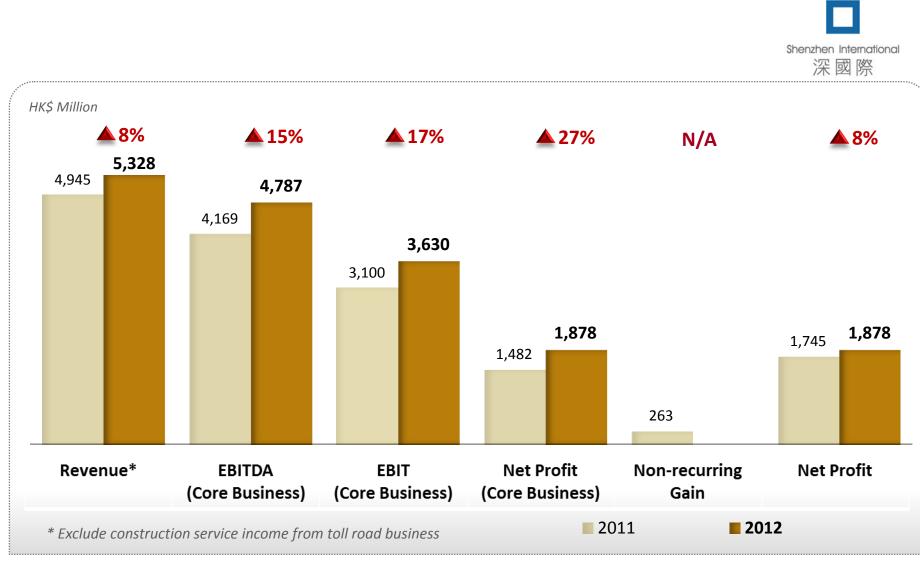

Shenzhen International





# **Investor Presentation**

28 March 2013



# **1. Results Highlights**





# **1. Results Highlights**







### 2. Dividend



- 2012 Basic Dividend HK cents 3.74 per share (2011: HK cents 3.3), total dividend HK\$612M (2011: HK\$540M), 13%
- Payout ratio was 33%
- Dividend be satisfied in the form of allotment of new shares; shareholders also have the rights to receive dividend wholly in cash in lieu of shares allotment, or partly in cash and partly in scrip shares
- Scrip share scheme offers shareholders the opportunity to make direct reinvestment in the Company
- Continues to maintain a stable dividend policy





### 3. Business Review



- Rated BBB and Baa3 investment grade credit ratings by Standard & Poor's and Moody's respectively
  - \* Fitch Ratings also granted BBB investment grade credit rating in March 2013
- Issuance of a five-year USD300M se