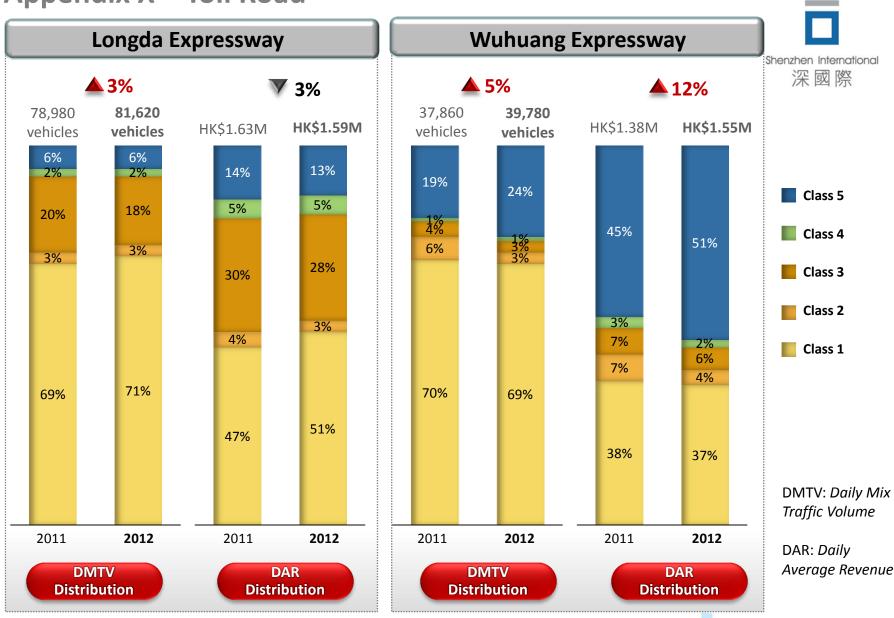

# 6. Toll Road

- Overall traffic volume growth hindered due to slowdown of macro economic growth, as well as expansion / maintenance work of individual toll roads
- Two major toll road policy adjustments in 2012 reduced the Group's total revenue for the year by 5%
- Qinglian Expy : DAR 16% to HK\$1.8M (2011: HK\$1.55M) ; construction work and truck access restriction in Guangqing Expy hampered growth in traffic volume
- Entrusted construction management services income contributed to the growth in overall toll income

# 6. Toll Road

- Adjustments in toll road policies increased operating costs that resulted decline in operating profit margin
- Shenzhen Expressway: Decreased in profit was mainly due to an one-off gain from write-back of provision for road maintenance/ resurfacing obligations of HK\$200M in 2011
- Urbanisation and economic development will enhance toll road business, which may minimize the negative impact brought by the adjustments in toll road policies
- Toll road policies adjustments will have a full-year effect in 2013; revenue of the Group is estimated to reduce by 10% in 2013
  - Toll road business expects to resume steady growth in 2014 after correction year in 2013