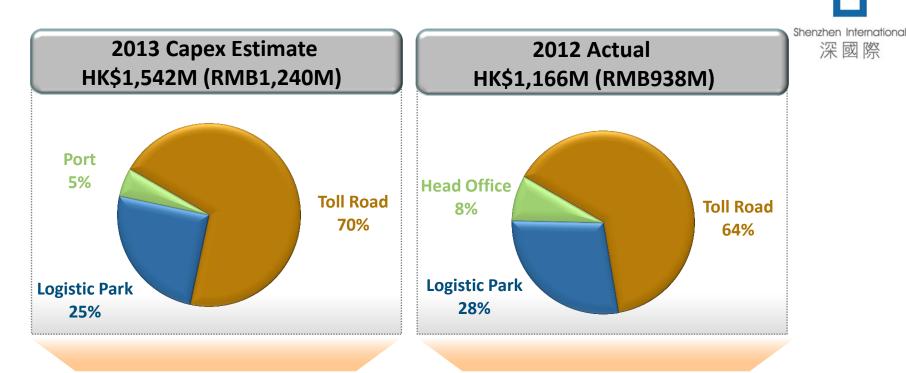

# 9. 2013 Capex Estimate – HK\$1,542M (RMB1,240M)

Estimate major capex items in 2013:

- Logistic Park: Construction costs for new logistic centres and Shenyang project
- Toll Road: Remaining balance for Qinglian Project and expansion work in Meiguan
- Port: Phase 2 of Nanjing Xiba Port

Major capex items in 2012:

- Head office: Remaining balance of 24% acquisition in Shenzhen Airlines
- Logistic Park: Construction costs for new logistic centres
- Toll Road: Remaining balance for Qinglian Project and expansion work in Meiguan