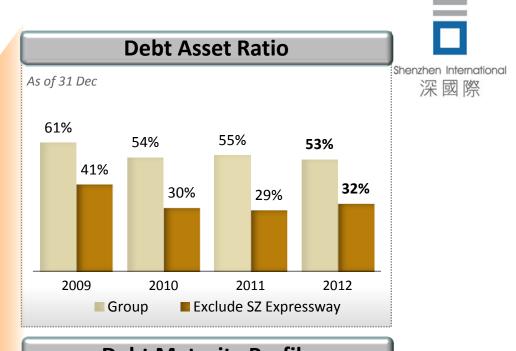

### 8. Financial Position

| the set of | Group                |                      |                         | Excl. Shenzhen<br>Expressway <sup>#</sup> |        |                         |  |
|-------------------------------------------------------------------------------------------------------------------------------------------------------------------------------------------------------------------------------------------------------------------------------------------------------------------------------------------------------------------------------------------------------------------------------------------------------------------------------------------------------------------------------------------------------------------------------------------------------------------------------------------------------------------------------------------------------------------------------------------------------------------------------------------------------------------------------------------------------------------------------------------------------------------------------------------------------------------------------------------------------------------------------------------------------------------------------------------------------------------------------------------------------------------------------------------------------------------------------------------------------------------------------------------------------------------------------------------------------------------------------------------------------------------------------------------------------------------------------------------------------------------------------------------------------------------------------------------------------------------------------------------------------------------------------------------------------------------------------------------------------------------------------------------------------------------------------------------------------------------------------------------------------------------------------------------------------------------------------------------------------------------------------------------------------------------------------------------------------------------------------|----------------------|----------------------|-------------------------|-------------------------------------------|--------|-------------------------|--|
| As at 31 December                                                                                                                                                                                                                                                                                                                                                                                                                                                                                                                                                                                                                                                                                                                                                                                                                                                                                                                                                                                                                                                                                                                                                                                                                                                                                                                                                                                                                                                                                                                                                                                                                                                                                                                                                                                                                                                                                                                                                                                                                                                                                                             | 2012<br>HK\$ Million | 2011<br>HK\$ Million | Increase/<br>(Decrease) | 2012<br>HK\$ Million                      |        | Increase/<br>(Decrease) |  |
| Total Assets                                                                                                                                                                                                                                                                                                                                                                                                                                                                                                                                                                                                                                                                                                                                                                                                                                                                                                                                                                                                                                                                                                                                                                                                                                                                                                                                                                                                                                                                                                                                                                                                                                                                                                                                                                                                                                                                                                                                                                                                                                                                                                                  | 42,383               | 39,901               | 6%                      | 18,538                                    | 15,562 | 19%                     |  |
| Total Equity                                                                                                                                                                                                                                                                                                                                                                                                                                                                                                                                                                                                                                                                                                                                                                                                                                                                                                                                                                                                                                                                                                                                                                                                                                                                                                                                                                                                                                                                                                                                                                                                                                                                                                                                                                                                                                                                                                                                                                                                                                                                                                                  | 19,988               | 18,148               | 10%                     | 12,577                                    | 11,041 | 14%                     |  |
| NAV attributable to shareholders                                                                                                                                                                                                                                                                                                                                                                                                                                                                                                                                                                                                                                                                                                                                                                                                                                                                                                                                                                                                                                                                                                                                                                                                                                                                                                                                                                                                                                                                                                                                                                                                                                                                                                                                                                                                                                                                                                                                                                                                                                                                                              | 12,645               | 11,214               | 13%                     | 12,685                                    | 11,165 | 14%                     |  |
| Shareholders' NAV Per Share (HK\$)                                                                                                                                                                                                                                                                                                                                                                                                                                                                                                                                                                                                                                                                                                                                                                                                                                                                                                                                                                                                                                                                                                                                                                                                                                                                                                                                                                                                                                                                                                                                                                                                                                                                                                                                                                                                                                                                                                                                                                                                                                                                                            | 0.77                 | 0.68                 | 13%                     | 0.77                                      | 0.68   | 13%                     |  |
| Cash and Cash Equivalents                                                                                                                                                                                                                                                                                                                                                                                                                                                                                                                                                                                                                                                                                                                                                                                                                                                                                                                                                                                                                                                                                                                                                                                                                                                                                                                                                                                                                                                                                                                                                                                                                                                                                                                                                                                                                                                                                                                                                                                                                                                                                                     | 4,868                | 3,733                | 30%                     | 2,558                                     | 1,135  | 125%                    |  |
| Bank Borrowings                                                                                                                                                                                                                                                                                                                                                                                                                                                                                                                                                                                                                                                                                                                                                                                                                                                                                                                                                                                                                                                                                                                                                                                                                                                                                                                                                                                                                                                                                                                                                                                                                                                                                                                                                                                                                                                                                                                                                                                                                                                                                                               | 9,154                | 11,315               | (19%)                   | 2,520                                     | 3,269  | (23%)                   |  |
| Notes & bonds                                                                                                                                                                                                                                                                                                                                                                                                                                                                                                                                                                                                                                                                                                                                                                                                                                                                                                                                                                                                                                                                                                                                                                                                                                                                                                                                                                                                                                                                                                                                                                                                                                                                                                                                                                                                                                                                                                                                                                                                                                                                                                                 | 8,816                | 5,372                | 64%                     | 2,316                                     | -      | N/A                     |  |
| Total Borrowings                                                                                                                                                                                                                                                                                                                                                                                                                                                                                                                                                                                                                                                                                                                                                                                                                                                                                                                                                                                                                                                                                                                                                                                                                                                                                                                                                                                                                                                                                                                                                                                                                                                                                                                                                                                                                                                                                                                                                                                                                                                                                                              | 17,970               | 16,687               | 8%                      | 4,836                                     | 3,269  | 48%                     |  |
| Net Borrowings                                                                                                                                                                                                                                                                                                                                                                                                                                                                                                                                                                                                                                                                                                                                                                                                                                                                                                                                                                                                                                                                                                                                                                                                                                                                                                                                                                                                                                                                                                                                                                                                                                                                                                                                                                                                                                                                                                                                                                                                                                                                                                                | 13,102               | 12,954               | 1%                      | 2,278                                     | 2,134  | 7%                      |  |
| Debt-asset Ratio (Total Liabilities/Total<br>Assets)                                                                                                                                                                                                                                                                                                                                                                                                                                                                                                                                                                                                                                                                                                                                                                                                                                                                                                                                                                                                                                                                                                                                                                                                                                                                                                                                                                                                                                                                                                                                                                                                                                                                                                                                                                                                                                                                                                                                                                                                                                                                          | 53%                  | 55%                  | (2%)*                   | 32%                                       | 29%    | 3%*                     |  |
| Ratio of Total Borrowings to Total Assets                                                                                                                                                                                                                                                                                                                                                                                                                                                                                                                                                                                                                                                                                                                                                                                                                                                                                                                                                                                                                                                                                                                                                                                                                                                                                                                                                                                                                                                                                                                                                                                                                                                                                                                                                                                                                                                                                                                                                                                                                                                                                     | 42%                  | 42%                  | -                       | 26%                                       | 21%    | 5%*                     |  |
| Ratio of Net Borrowings to Total Equity                                                                                                                                                                                                                                                                                                                                                                                                                                                                                                                                                                                                                                                                                                                                                                                                                                                                                                                                                                                                                                                                                                                                                                                                                                                                                                                                                                                                                                                                                                                                                                                                                                                                                                                                                                                                                                                                                                                                                                                                                                                                                       | 66%                  | 71%                  | (5%)*                   | 18%                                       | 19%    | (1%)*                   |  |
| Ratio of Total Borrowings to Total Equity                                                                                                                                                                                                                                                                                                                                                                                                                                                                                                                                                                                                                                                                                                                                                                                                                                                                                                                                                                                                                                                                                                                                                                                                                                                                                                                                                                                                                                                                                                                                                                                                                                                                                                                                                                                                                                                                                                                                                                                                                                                                                     | 90%                  | 92%                  | (2%)*                   | 38%                                       | 30%    | 8%*                     |  |