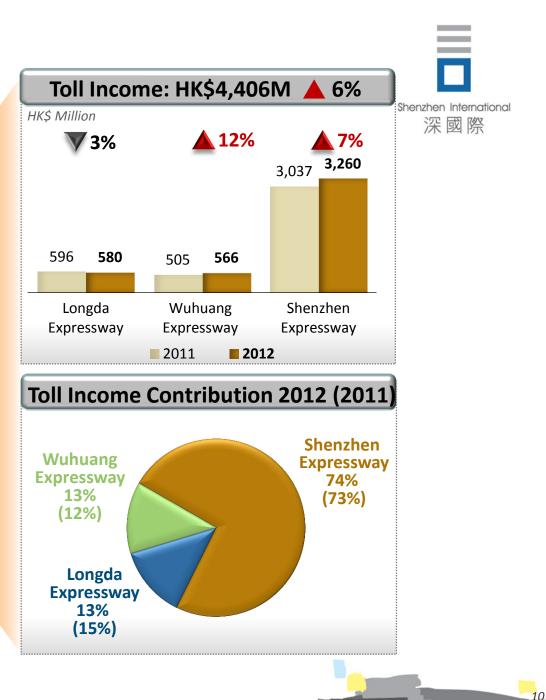

# 6. Toll Road

- Overall traffic volume growth hindered due to slowdown of macro economic growth, as well as expansion / maintenance work of individual toll roads
- Two major toll road policy adjustments in 2012 reduced the Group's total revenue for the year by 5%
- Qinglian Expy : DAR 16% to HK\$1.8M (2011: HK\$1.55M) ; construction work and truck access restriction in Guangqing Expy hampered growth in traffic volume
- Entrusted construction management services income contributed to the growth in overall toll income

# 6. Toll Road

- Adjustments in toll road policies increased operating costs that resulted decline in operating profit margin
- Shenzhen Expressway: Decreased in profit was mainly due to an one-off gain from write-back of provision for road maintenance/ resurfacing obligations of HK\$200M in 2011
- Urbanisation and economic development will enhance toll road business, which may minimize the negative impact brought by the adjustments in toll road policies
- Toll road policies adjustments will have a full-year effect in 2013; revenue of the Group is estimated to reduce by 10% in 2013
  - Toll road business expects to resume steady growth in 2014 after correction year in 2013