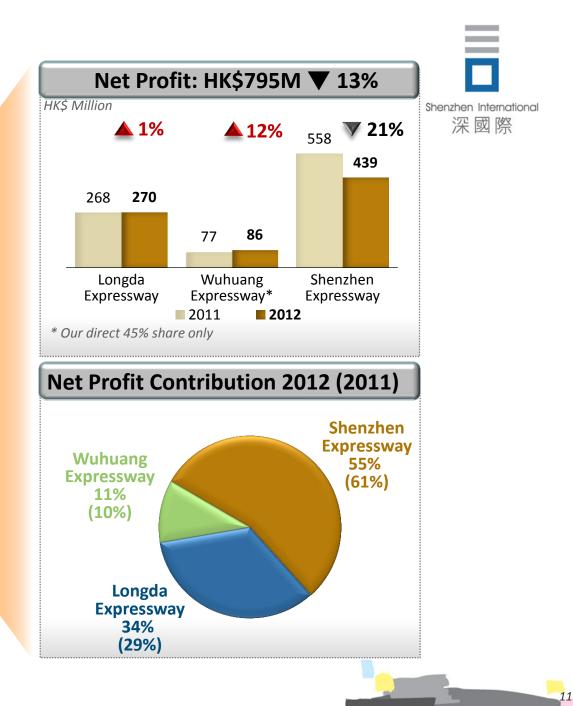

# 6. Toll Road

- Overall traffic volume growth hindered due to slowdown of macro economic growth, as well as expansion / maintenance work of individual toll roads
- Two major toll road policy adjustments in 2012 reduced the Group's total revenue for the year by 5%
- Qinglian Expy : DAR 16% to HK\$1.8M (2011: HK\$1.55M) ; construction work and truck access restriction in Guangqing Expy hampered growth in traffic volume
- Entrusted construction management services income contributed to the growth in overall toll income

# 6. Toll Road

- Adjustments in toll road policies increased operating costs that resulted decline in operating profit margin
- Shenzhen Expressway: Decreased in profit was mainly due to an one-off gain from write-back of provision for road maintenance/ resurfacing obligations of HK\$200M in 2011
- Urbanisation and economic development will enhance toll road business, which may minimize the negative impact brought by the adjustments in toll road policies
- Toll road policies adjustments will have a full-year effect in 2013; revenue of the Group is estimated to reduce by 10% in 2013
  - Toll road business expects to resume steady growth in 2014 after correction year in 2013