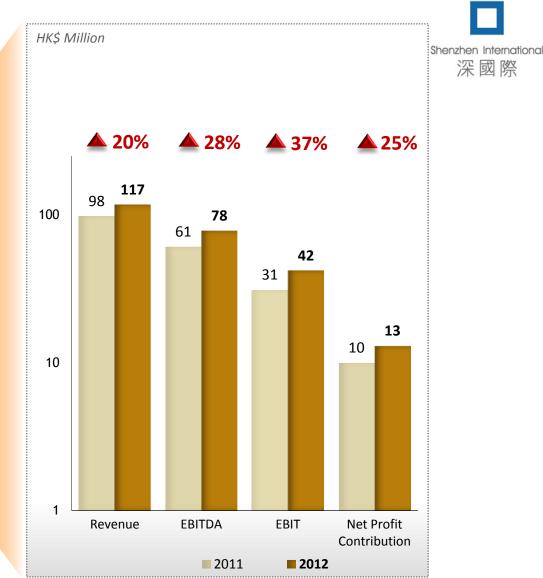

### 4. Core Business - Revenue 🔺 8%

4. Core Business - EBIT 17%

7

<sup>#</sup> Shenzhen Airlines is a 49% associate; the Group's equity interest was 25% in 2011

2012 Annual Results