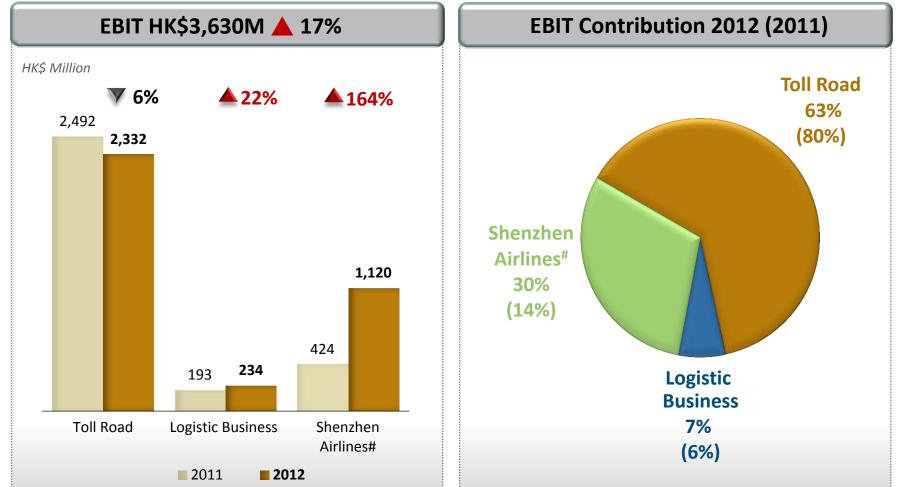

### 4. Core Business - Revenue 🔺 8%

4. Core Business - EBIT 17%

7

<sup>#</sup> Shenzhen Airlines is a 49% associate; the Group's equity interest was 25% in 2011

2012 Annual Results