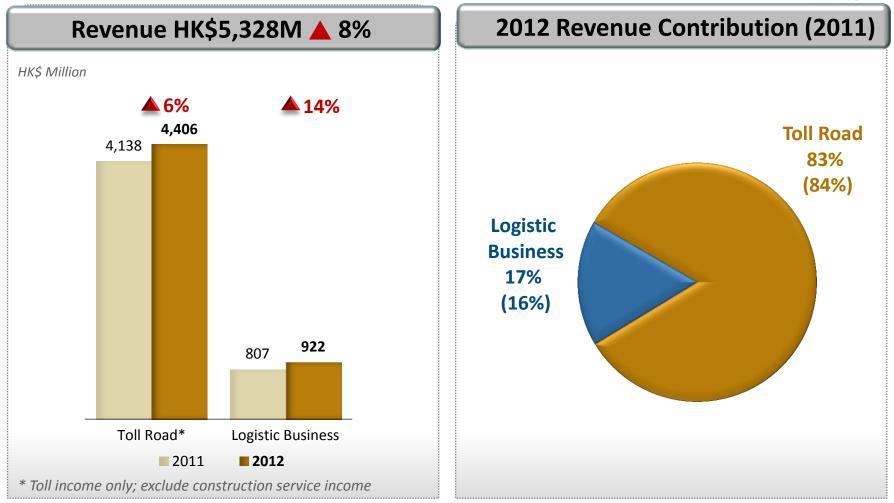

### 4. Core Business - Revenue 🔺 8%

4. Core Business - EBIT 17%

7

<sup>#</sup> Shenzhen Airlines is a 49% associate; the Group's equity interest was 25% in 2011

2012 Annual Results