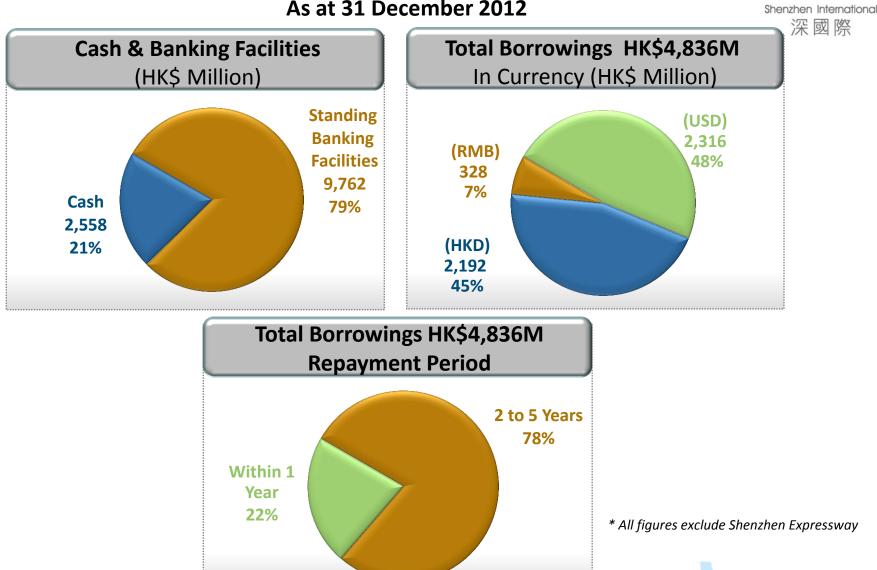

### 8. Financial Position

| the set of | Group                |                      |                         | Excl. Shenzhen<br>Expressway <sup>#</sup> |        |                         |  |
|-------------------------------------------------------------------------------------------------------------------------------------------------------------------------------------------------------------------------------------------------------------------------------------------------------------------------------------------------------------------------------------------------------------------------------------------------------------------------------------------------------------------------------------------------------------------------------------------------------------------------------------------------------------------------------------------------------------------------------------------------------------------------------------------------------------------------------------------------------------------------------------------------------------------------------------------------------------------------------------------------------------------------------------------------------------------------------------------------------------------------------------------------------------------------------------------------------------------------------------------------------------------------------------------------------------------------------------------------------------------------------------------------------------------------------------------------------------------------------------------------------------------------------------------------------------------------------------------------------------------------------------------------------------------------------------------------------------------------------------------------------------------------------------------------------------------------------------------------------------------------------------------------------------------------------------------------------------------------------------------------------------------------------------------------------------------------------------------------------------------------------|----------------------|----------------------|-------------------------|-------------------------------------------|--------|-------------------------|--|
| As at 31 December                                                                                                                                                                                                                                                                                                                                                                                                                                                                                                                                                                                                                                                                                                                                                                                                                                                                                                                                                                                                                                                                                                                                                                                                                                                                                                                                                                                                                                                                                                                                                                                                                                                                                                                                                                                                                                                                                                                                                                                                                                                                                                             | 2012<br>HK\$ Million | 2011<br>HK\$ Million | Increase/<br>(Decrease) | 2012<br>HK\$ Million                      |        | Increase/<br>(Decrease) |  |
| Total Assets                                                                                                                                                                                                                                                                                                                                                                                                                                                                                                                                                                                                                                                                                                                                                                                                                                                                                                                                                                                                                                                                                                                                                                                                                                                                                                                                                                                                                                                                                                                                                                                                                                                                                                                                                                                                                                                                                                                                                                                                                                                                                                                  | 42,383               | 39,901               | 6%                      | 18,538                                    | 15,562 | 19%                     |  |
| Total Equity                                                                                                                                                                                                                                                                                                                                                                                                                                                                                                                                                                                                                                                                                                                                                                                                                                                                                                                                                                                                                                                                                                                                                                                                                                                                                                                                                                                                                                                                                                                                                                                                                                                                                                                                                                                                                                                                                                                                                                                                                                                                                                                  | 19,988               | 18,148               | 10%                     | 12,577                                    | 11,041 | 14%                     |  |
| NAV attributable to shareholders                                                                                                                                                                                                                                                                                                                                                                                                                                                                                                                                                                                                                                                                                                                                                                                                                                                                                                                                                                                                                                                                                                                                                                                                                                                                                                                                                                                                                                                                                                                                                                                                                                                                                                                                                                                                                                                                                                                                                                                                                                                                                              | 12,645               | 11,214               | 13%                     | 12,685                                    | 11,165 | 14%                     |  |
| Shareholders' NAV Per Share (HK\$)                                                                                                                                                                                                                                                                                                                                                                                                                                                                                                                                                                                                                                                                                                                                                                                                                                                                                                                                                                                                                                                                                                                                                                                                                                                                                                                                                                                                                                                                                                                                                                                                                                                                                                                                                                                                                                                                                                                                                                                                                                                                                            | 0.77                 | 0.68                 | 13%                     | 0.77                                      | 0.68   | 13%                     |  |
| Cash and Cash Equivalents                                                                                                                                                                                                                                                                                                                                                                                                                                                                                                                                                                                                                                                                                                                                                                                                                                                                                                                                                                                                                                                                                                                                                                                                                                                                                                                                                                                                                                                                                                                                                                                                                                                                                                                                                                                                                                                                                                                                                                                                                                                                                                     | 4,868                | 3,733                | 30%                     | 2,558                                     | 1,135  | 125%                    |  |
| Bank Borrowings                                                                                                                                                                                                                                                                                                                                                                                                                                                                                                                                                                                                                                                                                                                                                                                                                                                                                                                                                                                                                                                                                                                                                                                                                                                                                                                                                                                                                                                                                                                                                                                                                                                                                                                                                                                                                                                                                                                                                                                                                                                                                                               | 9,154                | 11,315               | (19%)                   | 2,520                                     | 3,269  | (23%)                   |  |
| Notes & bonds                                                                                                                                                                                                                                                                                                                                                                                                                                                                                                                                                                                                                                                                                                                                                                                                                                                                                                                                                                                                                                                                                                                                                                                                                                                                                                                                                                                                                                                                                                                                                                                                                                                                                                                                                                                                                                                                                                                                                                                                                                                                                                                 | 8,816                | 5,372                | 64%                     | 2,316                                     | -      | N/A                     |  |
| Total Borrowings                                                                                                                                                                                                                                                                                                                                                                                                                                                                                                                                                                                                                                                                                                                                                                                                                                                                                                                                                                                                                                                                                                                                                                                                                                                                                                                                                                                                                                                                                                                                                                                                                                                                                                                                                                                                                                                                                                                                                                                                                                                                                                              | 17,970               | 16,687               | 8%                      | 4,836                                     | 3,269  | 48%                     |  |
| Net Borrowings                                                                                                                                                                                                                                                                                                                                                                                                                                                                                                                                                                                                                                                                                                                                                                                                                                                                                                                                                                                                                                                                                                                                                                                                                                                                                                                                                                                                                                                                                                                                                                                                                                                                                                                                                                                                                                                                                                                                                                                                                                                                                                                | 13,102               | 12,954               | 1%                      | 2,278                                     | 2,134  | 7%                      |  |
| Debt-asset Ratio (Total Liabilities/Total<br>Assets)                                                                                                                                                                                                                                                                                                                                                                                                                                                                                                                                                                                                                                                                                                                                                                                                                                                                                                                                                                                                                                                                                                                                                                                                                                                                                                                                                                                                                                                                                                                                                                                                                                                                                                                                                                                                                                                                                                                                                                                                                                                                          | 53%                  | 55%                  | (2%)*                   | 32%                                       | 29%    | 3%*                     |  |
| Ratio of Total Borrowings to Total Assets                                                                                                                                                                                                                                                                                                                                                                                                                                                                                                                                                                                                                                                                                                                                                                                                                                                                                                                                                                                                                                                                                                                                                                                                                                                                                                                                                                                                                                                                                                                                                                                                                                                                                                                                                                                                                                                                                                                                                                                                                                                                                     | 42%                  | 42%                  | -                       | 26%                                       | 21%    | 5%*                     |  |
| Ratio of Net Borrowings to Total Equity                                                                                                                                                                                                                                                                                                                                                                                                                                                                                                                                                                                                                                                                                                                                                                                                                                                                                                                                                                                                                                                                                                                                                                                                                                                                                                                                                                                                                                                                                                                                                                                                                                                                                                                                                                                                                                                                                                                                                                                                                                                                                       | 66%                  | 71%                  | (5%)*                   | 18%                                       | 19%    | (1%)*                   |  |
| Ratio of Total Borrowings to Total Equity                                                                                                                                                                                                                                                                                                                                                                                                                                                                                                                                                                                                                                                                                                                                                                                                                                                                                                                                                                                                                                                                                                                                                                                                                                                                                                                                                                                                                                                                                                                                                                                                                                                                                                                                                                                                                                                                                                                                                                                                                                                                                     | 90%                  | 92%                  | (2%)*                   | 38%                                       | 30%    | 8%*                     |  |

### 8. Financial Position

- Cash inflow generated from operations 14% to HK\$3,339M (2011: HK\$2,928M)
- Fixed vs floating rate borrowings at 56% vs 44% (2011: 48% vs 52%);
- Renminbi appreciation resulted in exchange gain of HK\$45.18M
- The US\$300M senior note issued in April 2012 not yet fully utilized; despite total borrowings increased by 8% yoy, net borrowings maintained at the same level as in 2011
- It is management's long-term objective to maintain the investment grade credit ratings
- Continues to maintain stable and healthy financial position, adequate cash flow and strong credit standing