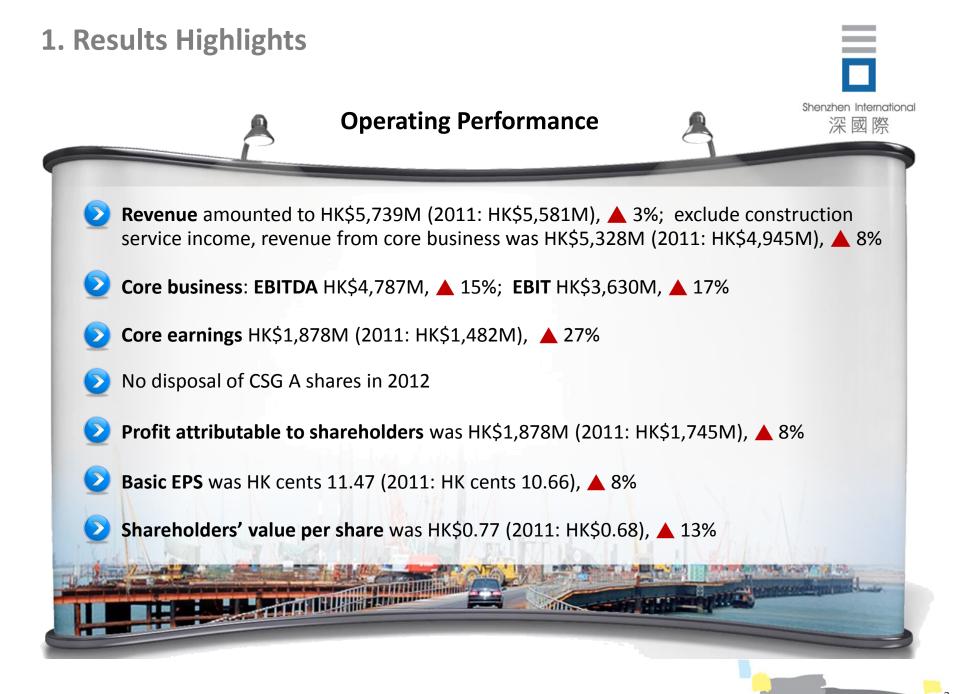

Shenzhen International





# **Investor Presentation**

28 March 2013



# **1. Results Highlights**





# **1. Results Highlights**







### 2. Dividend



- 2012 Basic Dividend HK cents 3.74 per share (2011: HK cents 3.3), total dividend HK\$612M (2011: HK\$540M), 13%
- Payout ratio was 33%
- Dividend be satisfied in the form of allotment of new shares; shareholders also have the rights to receive dividend wholly in cash in lieu of shares allotment, or partly in cash and partly in scrip shares
- Scrip share scheme offers shareholders the opportunity to make direct reinvestment in the Company
- Continues to maintain a stable dividend policy





### 3. Business Review



- Rated BBB and Baa3 investment grade credit ratings by Standard & Poor's and Moody's respectively
  - \* Fitch Ratings also granted BBB investment grade credit rating in March 2013
- Issuance of a five-year USD300M senior note to widen financing channel