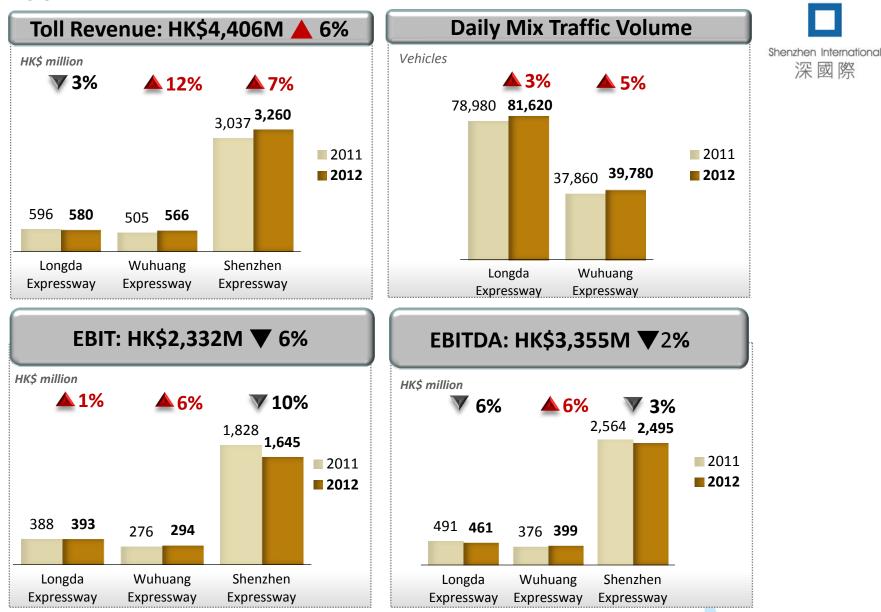

# 6. Toll Road

- Overall traffic volume growth hindered due to slowdown of macro economic growth, as well as expansion / maintenance work of individual toll roads
- Two major toll road policy adjustments in 2012 reduced the Group's total revenue for the year by 5%
- Qinglian Expy : DAR 16% to HK\$1.8M (2011: HK\$1.55M) ; construction work and truck access restriction in Guangqing Expy hampered growth in traffic volume
- Entrusted construction management services income contributed to the growth in overall toll income

# 6. Toll Road

- Adjustments in toll road policies increased operating costs that resulted decline in operating profit margin
- Shenzhen Expressway: Decreased in profit was mainly due to an one-off gain from write-back of provision for road maintenance/ resurfacing obligations of HK\$200M in 2011
- Urbanisation and economic development will enhance toll road business, which may minimize the negative impact brought by the adjustments in toll road policies
- Toll road policies adjustments will have a full-year effect in 2013; revenue of the Group is estimated to reduce by 10% in 2013
  - Toll road business expects to resume steady growth in 2014 after correction year in 2013