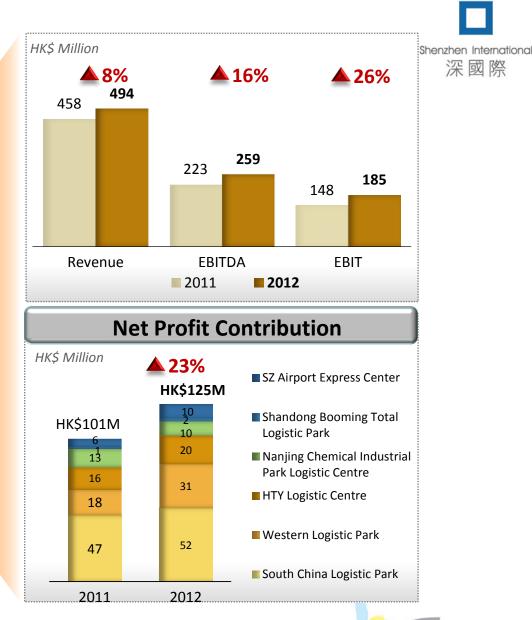

### **5. Logistic Business - Logistic Park**

- Overall average occupancy rate reached 96% (2011: 95%); average revenue per sqm increased 9% yoy
- HTY Logistic Centre (engages mainly in highway logistics transportation) recorded sound operating performance, average occupancy rate reached 99%, revenue 19% to HK\$100M (2011: HK\$87M)
- Construction of new logistic centres at South China Logistic Park progressed well, operating area of logistic parks
  24% to 670K sqm

### 5. Logistic Business – Nanjing Xiba Port

- 200 vessels berthed in 2012 with total throughput of 10.5M tons, similar to previous year
- Increase in vessel berthing capacity and cargo transit efficiency benefitted from berthing capacity increased from original 50k tons to 70k tons
- Obtained International vessels berthing permission; generated additional revenue of HK\$12.04M or 11% in 2012
- Phase 2 project including three 50K - 70K tons terminals under study