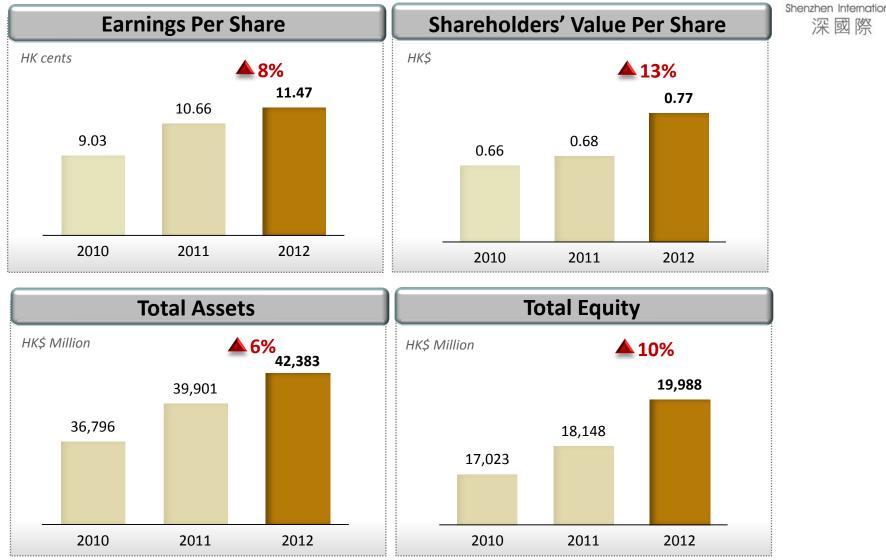

# **1. Results Highlights**

### 8. Financial Position

| the set of | Group                |                      |                         | Excl. Shenzhen<br>Expressway <sup>#</sup> |        |                         |  |
|-------------------------------------------------------------------------------------------------------------------------------------------------------------------------------------------------------------------------------------------------------------------------------------------------------------------------------------------------------------------------------------------------------------------------------------------------------------------------------------------------------------------------------------------------------------------------------------------------------------------------------------------------------------------------------------------------------------------------------------------------------------------------------------------------------------------------------------------------------------------------------------------------------------------------------------------------------------------------------------------------------------------------------------------------------------------------------------------------------------------------------------------------------------------------------------------------------------------------------------------------------------------------------------------------------------------------------------------------------------------------------------------------------------------------------------------------------------------------------------------------------------------------------------------------------------------------------------------------------------------------------------------------------------------------------------------------------------------------------------------------------------------------------------------------------------------------------------------------------------------------------------------------------------------------------------------------------------------------------------------------------------------------------------------------------------------------------------------------------------------------------|----------------------|----------------------|-------------------------|-------------------------------------------|--------|-------------------------|--|
| As at 31 December                                                                                                                                                                                                                                                                                                                                                                                                                                                                                                                                                                                                                                                                                                                                                                                                                                                                                                                                                                                                                                                                                                                                                                                                                                                                                                                                                                                                                                                                                                                                                                                                                                                                                                                                                                                                                                                                                                                                                                                                                                                                                                             | 2012<br>HK\$ Million | 2011<br>HK\$ Million | Increase/<br>(Decrease) | 2012<br>HK\$ Million                      |        | Increase/<br>(Decrease) |  |
| Total Assets                                                                                                                                                                                                                                                                                                                                                                                                                                                                                                                                                                                                                                                                                                                                                                                                                                                                                                                                                                                                                                                                                                                                                                                                                                                                                                                                                                                                                                                                                                                                                                                                                                                                                                                                                                                                                                                                                                                                                                                                                                                                                                                  | 42,383               | 39,901               | 6%                      | 18,538                                    | 15,562 | 19%                     |  |
| Total Equity                                                                                                                                                                                                                                                                                                                                                                                                                                                                                                                                                                                                                                                                                                                                                                                                                                                                                                                                                                                                                                                                                                                                                                                                                                                                                                                                                                                                                                                                                                                                                                                                                                                                                                                                                                                                                                                                                                                                                                                                                                                                                                                  | 19,988               | 18,148               | 10%                     | 12,577                                    | 11,041 | 14%                     |  |
| NAV attributable to shareholders                                                                                                                                                                                                                                                                                                                                                                                                                                                                                                                                                                                                                                                                                                                                                                                                                                                                                                                                                                                                                                                                                                                                                                                                                                                                                                                                                                                                                                                                                                                                                                                                                                                                                                                                                                                                                                                                                                                                                                                                                                                                                              | 12,645               | 11,214               | 13%                     | 12,685                                    | 11,165 | 14%                     |  |
| Shareholders' NAV Per Share (HK\$)                                                                                                                                                                                                                                                                                                                                                                                                                                                                                                                                                                                                                                                                                                                                                                                                                                                                                                                                                                                                                                                                                                                                                                                                                                                                                                                                                                                                                                                                                                                                                                                                                                                                                                                                                                                                                                                                                                                                                                                                                                                                                            | 0.77                 | 0.68                 | 13%                     | 0.77                                      | 0.68   | 13%                     |  |
| Cash and Cash Equivalents                                                                                                                                                                                                                                                                                                                                                                                                                                                                                                                                                                                                                                                                                                                                                                                                                                                                                                                                                                                                                                                                                                                                                                                                                                                                                                                                                                                                                                                                                                                                                                                                                                                                                                                                                                                                                                                                                                                                                                                                                                                                                                     | 4,868                | 3,733                | 30%                     | 2,558                                     | 1,135  | 125%                    |  |
| Bank Borrowings                                                                                                                                                                                                                                                                                                                                                                                                                                                                                                                                                                                                                                                                                                                                                                                                                                                                                                                                                                                                                                                                                                                                                                                                                                                                                                                                                                                                                                                                                                                                                                                                                                                                                                                                                                                                                                                                                                                                                                                                                                                                                                               | 9,154                | 11,315               | (19%)                   | 2,520                                     | 3,269  | (23%)                   |  |
| Notes & bonds                                                                                                                                                                                                                                                                                                                                                                                                                                                                                                                                                                                                                                                                                                                                                                                                                                                                                                                                                                                                                                                                                                                                                                                                                                                                                                                                                                                                                                                                                                                                                                                                                                                                                                                                                                                                                                                                                                                                                                                                                                                                                                                 | 8,816                | 5,372                | 64%                     | 2,316                                     | -      | N/A                     |  |
| Total Borrowings                                                                                                                                                                                                                                                                                                                                                                                                                                                                                                                                                                                                                                                                                                                                                                                                                                                                                                                                                                                                                                                                                                                                                                                                                                                                                                                                                                                                                                                                                                                                                                                                                                                                                                                                                                                                                                                                                                                                                                                                                                                                                                              | 17,970               | 16,687               | 8%                      | 4,836                                     | 3,269  | 48%                     |  |
| Net Borrowings                                                                                                                                                                                                                                                                                                                                                                                                                                                                                                                                                                                                                                                                                                                                                                                                                                                                                                                                                                                                                                                                                                                                                                                                                                                                                                                                                                                                                                                                                                                                                                                                                                                                                                                                                                                                                                                                                                                                                                                                                                                                                                                | 13,102               | 12,954               | 1%                      | 2,278                                     | 2,134  | 7%                      |  |
| Debt-asset Ratio (Total Liabilities/Total<br>Assets)                                                                                                                                                                                                                                                                                                                                                                                                                                                                                                                                                                                                                                                                                                                                                                                                                                                                                                                                                                                                                                                                                                                                                                                                                                                                                                                                                                                                                                                                                                                                                                                                                                                                                                                                                                                                                                                                                                                                                                                                                                                                          | 53%                  | 55%                  | (2%)*                   | 32%                                       | 29%    | 3%*                     |  |
| Ratio of Total Borrowings to Total Assets                                                                                                                                                                                                                                                                                                                                                                                                                                                                                                                                                                                                                                                                                                                                                                                                                                                                                                                                                                                                                                                                                                                                                                                                                                                                                                                                                                                                                                                                                                                                                                                                                                                                                                                                                                                                                                                                                                                                                                                                                                                                                     | 42%                  | 42%                  | -                       | 26%                                       | 21%    | 5%*                     |  |
| Ratio of Net Borrowings to Total Equity                                                                                                                                                                                                                                                                                                                                                                                                                                                                                                                                                                                                                                                                                                                                                                                                                                                                                                                                                                                                                                                                                                                                                                                                                                                                                                                                                                                                                                                                                                                                                                                                                                                                                                                                                                                                                                                                                                                                                                                                                                                                                       | 66%                  | 71%                  | (5%)*                   | 18%                                       | 19%    | (1%)*                   |  |
| Ratio of Total Borrowings to Total Equity                                                                                                                                                                                                                                                                                                                                                                                                                                                                                                                                                                                                                                                                                                                                                                                                                                                                                                                                                                                                                                                                                                                                                                                                                                                                                                                                                                                                                                                                                                                                                                                                                                                                                                                                                                                                                                                                                                                                                                                                                                                                                     | 90%                  | 92%                  | (2%)*                   | 38%                                       | 30%    | 8%*                     |  |