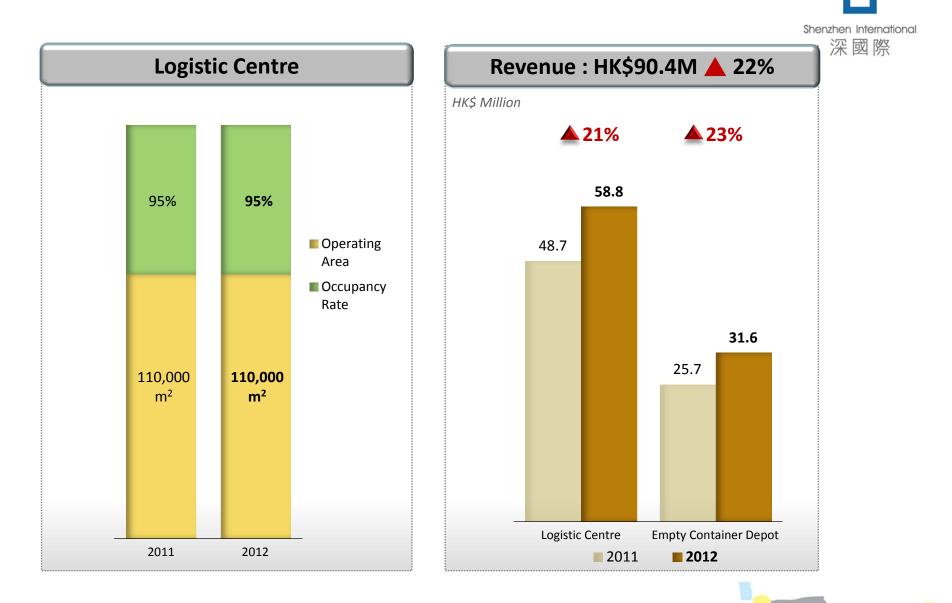

### **5. Logistic Business - Logistic Park**

- Overall average occupancy rate reached 96% (2011: 95%); average revenue per sqm increased 9% yoy
- HTY Logistic Centre (engages mainly in highway logistics transportation) recorded sound operating performance, average occupancy rate reached 99%, revenue 19% to HK\$100M (2011: HK\$87M)
- Construction of new logistic centres at South China Logistic Park progressed well, operating area of logistic parks
  24% to 670K sqm