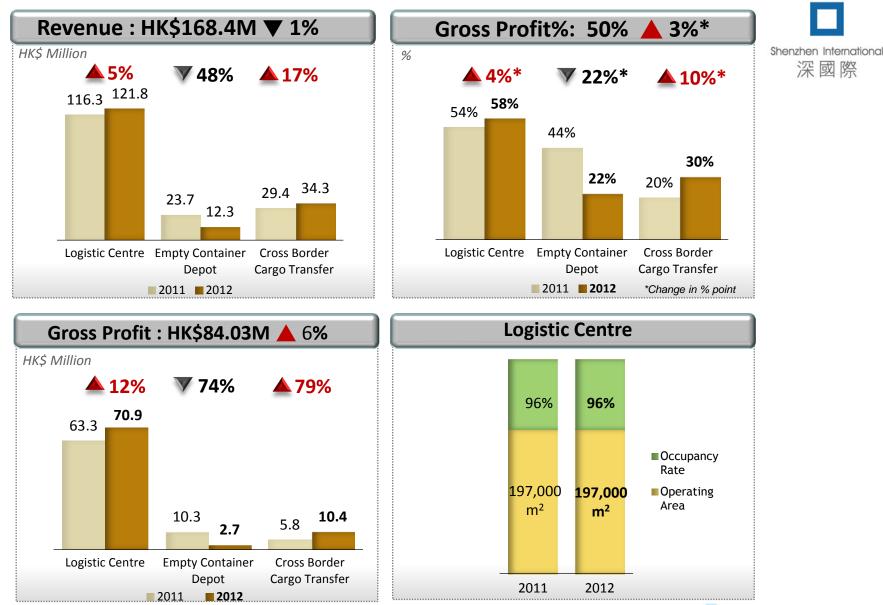

### 5. Logistic Business – Nanjing Xiba Port

- 200 vessels berthed in 2012 with total throughput of 10.5M tons, similar to previous year
- Increase in vessel berthing capacity and cargo transit efficiency benefitted from berthing capacity increased from original 50k tons to 70k tons
- Obtained International vessels berthing permission; generated additional revenue of HK\$12.04M or 11% in 2012
- Phase 2 project including three 50K - 70K tons terminals under study