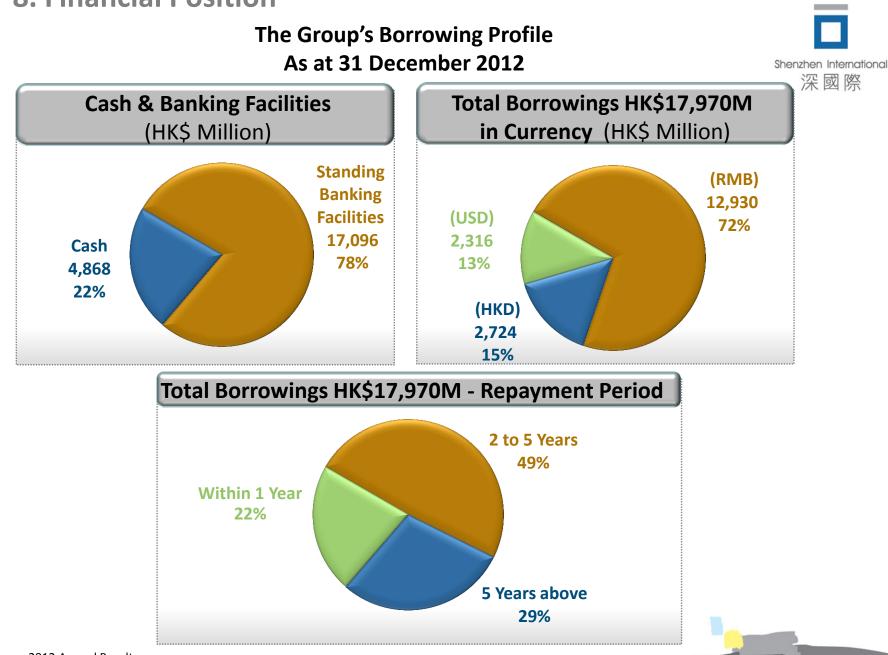

### 8. Financial Position

| the set of | Group                |                      |                         | Excl. Shenzhen<br>Expressway <sup>#</sup> |        |                         |  |
|-------------------------------------------------------------------------------------------------------------------------------------------------------------------------------------------------------------------------------------------------------------------------------------------------------------------------------------------------------------------------------------------------------------------------------------------------------------------------------------------------------------------------------------------------------------------------------------------------------------------------------------------------------------------------------------------------------------------------------------------------------------------------------------------------------------------------------------------------------------------------------------------------------------------------------------------------------------------------------------------------------------------------------------------------------------------------------------------------------------------------------------------------------------------------------------------------------------------------------------------------------------------------------------------------------------------------------------------------------------------------------------------------------------------------------------------------------------------------------------------------------------------------------------------------------------------------------------------------------------------------------------------------------------------------------------------------------------------------------------------------------------------------------------------------------------------------------------------------------------------------------------------------------------------------------------------------------------------------------------------------------------------------------------------------------------------------------------------------------------------------------|----------------------|----------------------|-------------------------|-------------------------------------------|--------|-------------------------|--|
| As at 31 December                                                                                                                                                                                                                                                                                                                                                                                                                                                                                                                                                                                                                                                                                                                                                                                                                                                                                                                                                                                                                                                                                                                                                                                                                                                                                                                                                                                                                                                                                                                                                                                                                                                                                                                                                                                                                                                                                                                                                                                                                                                                                                             | 2012<br>HK\$ Million | 2011<br>HK\$ Million | Increase/<br>(Decrease) | 2012<br>HK\$ Million                      |        | Increase/<br>(Decrease) |  |
| Total Assets                                                                                                                                                                                                                                                                                                                                                                                                                                                                                                                                                                                                                                                                                                                                                                                                                                                                                                                                                                                                                                                                                                                                                                                                                                                                                                                                                                                                                                                                                                                                                                                                                                                                                                                                                                                                                                                                                                                                                                                                                                                                                                                  | 42,383               | 39,901               | 6%                      | 18,538                                    | 15,562 | 19%                     |  |
| Total Equity                                                                                                                                                                                                                                                                                                                                                                                                                                                                                                                                                                                                                                                                                                                                                                                                                                                                                                                                                                                                                                                                                                                                                                                                                                                                                                                                                                                                                                                                                                                                                                                                                                                                                                                                                                                                                                                                                                                                                                                                                                                                                                                  | 19,988               | 18,148               | 10%                     | 12,577                                    | 11,041 | 14%                     |  |
| NAV attributable to shareholders                                                                                                                                                                                                                                                                                                                                                                                                                                                                                                                                                                                                                                                                                                                                                                                                                                                                                                                                                                                                                                                                                                                                                                                                                                                                                                                                                                                                                                                                                                                                                                                                                                                                                                                                                                                                                                                                                                                                                                                                                                                                                              | 12,645               | 11,214               | 13%                     | 12,685                                    | 11,165 | 14%                     |  |
| Shareholders' NAV Per Share (HK\$)                                                                                                                                                                                                                                                                                                                                                                                                                                                                                                                                                                                                                                                                                                                                                                                                                                                                                                                                                                                                                                                                                                                                                                                                                                                                                                                                                                                                                                                                                                                                                                                                                                                                                                                                                                                                                                                                                                                                                                                                                                                                                            | 0.77                 | 0.68                 | 13%                     | 0.77                                      | 0.68   | 13%                     |  |
| Cash and Cash Equivalents                                                                                                                                                                                                                                                                                                                                                                                                                                                                                                                                                                                                                                                                                                                                                                                                                                                                                                                                                                                                                                                                                                                                                                                                                                                                                                                                                                                                                                                                                                                                                                                                                                                                                                                                                                                                                                                                                                                                                                                                                                                                                                     | 4,868                | 3,733                | 30%                     | 2,558                                     | 1,135  | 125%                    |  |
| Bank Borrowings                                                                                                                                                                                                                                                                                                                                                                                                                                                                                                                                                                                                                                                                                                                                                                                                                                                                                                                                                                                                                                                                                                                                                                                                                                                                                                                                                                                                                                                                                                                                                                                                                                                                                                                                                                                                                                                                                                                                                                                                                                                                                                               | 9,154                | 11,315               | (19%)                   | 2,520                                     | 3,269  | (23%)                   |  |
| Notes & bonds                                                                                                                                                                                                                                                                                                                                                                                                                                                                                                                                                                                                                                                                                                                                                                                                                                                                                                                                                                                                                                                                                                                                                                                                                                                                                                                                                                                                                                                                                                                                                                                                                                                                                                                                                                                                                                                                                                                                                                                                                                                                                                                 | 8,816                | 5,372                | 64%                     | 2,316                                     | -      | N/A                     |  |
| Total Borrowings                                                                                                                                                                                                                                                                                                                                                                                                                                                                                                                                                                                                                                                                                                                                                                                                                                                                                                                                                                                                                                                                                                                                                                                                                                                                                                                                                                                                                                                                                                                                                                                                                                                                                                                                                                                                                                                                                                                                                                                                                                                                                                              | 17,970               | 16,687               | 8%                      | 4,836                                     | 3,269  | 48%                     |  |
| Net Borrowings                                                                                                                                                                                                                                                                                                                                                                                                                                                                                                                                                                                                                                                                                                                                                                                                                                                                                                                                                                                                                                                                                                                                                                                                                                                                                                                                                                                                                                                                                                                                                                                                                                                                                                                                                                                                                                                                                                                                                                                                                                                                                                                | 13,102               | 12,954               | 1%                      | 2,278                                     | 2,134  | 7%                      |  |
| Debt-asset Ratio (Total Liabilities/Total<br>Assets)                                                                                                                                                                                                                                                                                                                                                                                                                                                                                                                                                                                                                                                                                                                                                                                                                                                                                                                                                                                                                                                                                                                                                                                                                                                                                                                                                                                                                                                                                                                                                                                                                                                                                                                                                                                                                                                                                                                                                                                                                                                                          | 53%                  | 55%                  | (2%)*                   | 32%                                       | 29%    | 3%*                     |  |
| Ratio of Total Borrowings to Total Assets                                                                                                                                                                                                                                                                                                                                                                                                                                                                                                                                                                                                                                                                                                                                                                                                                                                                                                                                                                                                                                                                                                                                                                                                                                                                                                                                                                                                                                                                                                                                                                                                                                                                                                                                                                                                                                                                                                                                                                                                                                                                                     | 42%                  | 42%                  | -                       | 26%                                       | 21%    | 5%*                     |  |
| Ratio of Net Borrowings to Total Equity                                                                                                                                                                                                                                                                                                                                                                                                                                                                                                                                                                                                                                                                                                                                                                                                                                                                                                                                                                                                                                                                                                                                                                                                                                                                                                                                                                                                                                                                                                                                                                                                                                                                                                                                                                                                                                                                                                                                                                                                                                                                                       | 66%                  | 71%                  | (5%)*                   | 18%                                       | 19%    | (1%)*                   |  |
| Ratio of Total Borrowings to Total Equity                                                                                                                                                                                                                                                                                                                                                                                                                                                                                                                                                                                                                                                                                                                                                                                                                                                                                                                                                                                                                                                                                                                                                                                                                                                                                                                                                                                                                                                                                                                                                                                                                                                                                                                                                                                                                                                                                                                                                                                                                                                                                     | 90%                  | 92%                  | (2%)*                   | 38%                                       | 30%    | 8%*                     |  |

### 8. Financial Position

- Cash inflow generated from operations 14% to HK\$3,339M (2011: HK\$2,928M)
- Fixed vs floating rate borrowings at 56% vs 44% (2011: 48% vs 52%);
- Renminbi appreciation resulted in exchange gain of HK\$45.18M
- The US\$300M senior note issued in April 2012 not yet fully utilized; despite total borrowings increased by 8% yoy, net borrowings maintained at the same level as in 2011
- It is management's long-term objective to maintain the investment grade credit ratings
- Continues to maintain stable and healthy financial position, adequate cash flow and strong credit standing