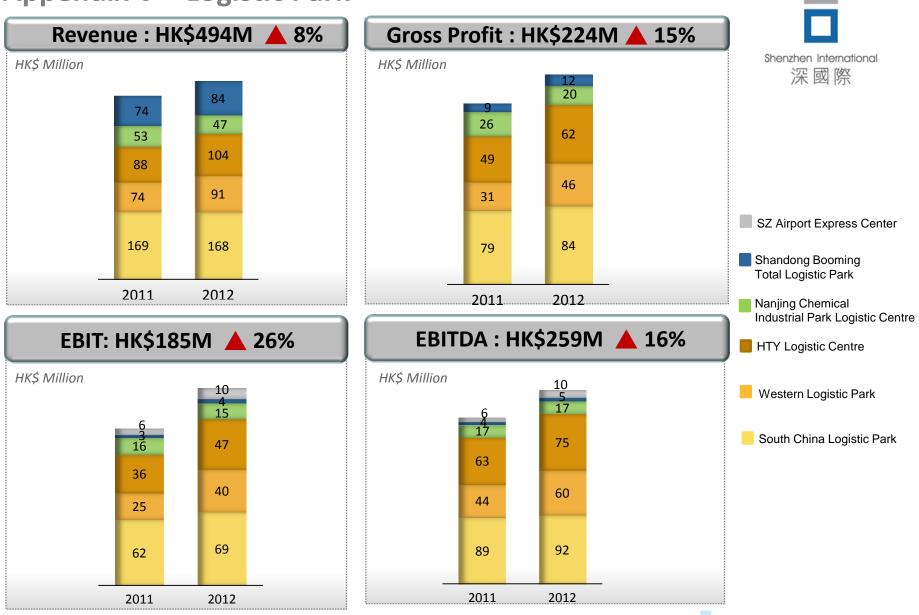

### **5. Logistic Business - Logistic Park**

- Overall average occupancy rate reached 96% (2011: 95%); average revenue per sqm increased 9% yoy
- HTY Logistic Centre (engages mainly in highway logistics transportation) recorded sound operating performance, average occupancy rate reached 99%, revenue 19% to HK\$100M (2011: HK\$87M)
- Construction of new logistic centres at South China Logistic Park progressed well, operating area of logistic parks
  24% to 670K sqm