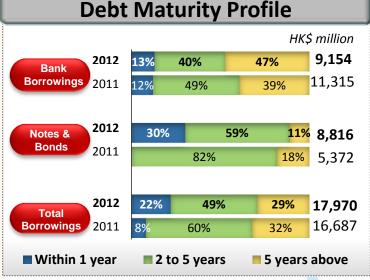

### 8. Financial Position

| the set of | Group                |                      |                         | Excl. Shenzhen<br>Expressway <sup>#</sup> |        |                         |  |
|-------------------------------------------------------------------------------------------------------------------------------------------------------------------------------------------------------------------------------------------------------------------------------------------------------------------------------------------------------------------------------------------------------------------------------------------------------------------------------------------------------------------------------------------------------------------------------------------------------------------------------------------------------------------------------------------------------------------------------------------------------------------------------------------------------------------------------------------------------------------------------------------------------------------------------------------------------------------------------------------------------------------------------------------------------------------------------------------------------------------------------------------------------------------------------------------------------------------------------------------------------------------------------------------------------------------------------------------------------------------------------------------------------------------------------------------------------------------------------------------------------------------------------------------------------------------------------------------------------------------------------------------------------------------------------------------------------------------------------------------------------------------------------------------------------------------------------------------------------------------------------------------------------------------------------------------------------------------------------------------------------------------------------------------------------------------------------------------------------------------------------|----------------------|----------------------|-------------------------|-------------------------------------------|--------|-------------------------|--|
| As at 31 December                                                                                                                                                                                                                                                                                                                                                                                                                                                                                                                                                                                                                                                                                                                                                                                                                                                                                                                                                                                                                                                                                                                                                                                                                                                                                                                                                                                                                                                                                                                                                                                                                                                                                                                                                                                                                                                                                                                                                                                                                                                                                                             | 2012<br>HK\$ Million | 2011<br>HK\$ Million | Increase/<br>(Decrease) | 2012<br>HK\$ Million                      |        | Increase/<br>(Decrease) |  |
| Total Assets                                                                                                                                                                                                                                                                                                                                                                                                                                                                                                                                                                                                                                                                                                                                                                                                                                                                                                                                                                                                                                                                                                                                                                                                                                                                                                                                                                                                                                                                                                                                                                                                                                                                                                                                                                                                                                                                                                                                                                                                                                                                                                                  | 42,383               | 39,901               | 6%                      | 18,538                                    | 15,562 | 19%                     |  |
| Total Equity                                                                                                                                                                                                                                                                                                                                                                                                                                                                                                                                                                                                                                                                                                                                                                                                                                                                                                                                                                                                                                                                                                                                                                                                                                                                                                                                                                                                                                                                                                                                                                                                                                                                                                                                                                                                                                                                                                                                                                                                                                                                                                                  | 19,988               | 18,148               | 10%                     | 12,577                                    | 11,041 | 14%                     |  |
| NAV attributable to shareholders                                                                                                                                                                                                                                                                                                                                                                                                                                                                                                                                                                                                                                                                                                                                                                                                                                                                                                                                                                                                                                                                                                                                                                                                                                                                                                                                                                                                                                                                                                                                                                                                                                                                                                                                                                                                                                                                                                                                                                                                                                                                                              | 12,645               | 11,214               | 13%                     | 12,685                                    | 11,165 | 14%                     |  |
| Shareholders' NAV Per Share (HK\$)                                                                                                                                                                                                                                                                                                                                                                                                                                                                                                                                                                                                                                                                                                                                                                                                                                                                                                                                                                                                                                                                                                                                                                                                                                                                                                                                                                                                                                                                                                                                                                                                                                                                                                                                                                                                                                                                                                                                                                                                                                                                                            | 0.77                 | 0.68                 | 13%                     | 0.77                                      | 0.68   | 13%                     |  |
| Cash and Cash Equivalents                                                                                                                                                                                                                                                                                                                                                                                                                                                                                                                                                                                                                                                                                                                                                                                                                                                                                                                                                                                                                                                                                                                                                                                                                                                                                                                                                                                                                                                                                                                                                                                                                                                                                                                                                                                                                                                                                                                                                                                                                                                                                                     | 4,868                | 3,733                | 30%                     | 2,558                                     | 1,135  | 125%                    |  |
| Bank Borrowings                                                                                                                                                                                                                                                                                                                                                                                                                                                                                                                                                                                                                                                                                                                                                                                                                                                                                                                                                                                                                                                                                                                                                                                                                                                                                                                                                                                                                                                                                                                                                                                                                                                                                                                                                                                                                                                                                                                                                                                                                                                                                                               | 9,154                | 11,315               | (19%)                   | 2,520                                     | 3,269  | (23%)                   |  |
| Notes & bonds                                                                                                                                                                                                                                                                                                                                                                                                                                                                                                                                                                                                                                                                                                                                                                                                                                                                                                                                                                                                                                                                                                                                                                                                                                                                                                                                                                                                                                                                                                                                                                                                                                                                                                                                                                                                                                                                                                                                                                                                                                                                                                                 | 8,816                | 5,372                | 64%                     | 2,316                                     | -      | N/A                     |  |
| Total Borrowings                                                                                                                                                                                                                                                                                                                                                                                                                                                                                                                                                                                                                                                                                                                                                                                                                                                                                                                                                                                                                                                                                                                                                                                                                                                                                                                                                                                                                                                                                                                                                                                                                                                                                                                                                                                                                                                                                                                                                                                                                                                                                                              | 17,970               | 16,687               | 8%                      | 4,836                                     | 3,269  | 48%                     |  |
| Net Borrowings                                                                                                                                                                                                                                                                                                                                                                                                                                                                                                                                                                                                                                                                                                                                                                                                                                                                                                                                                                                                                                                                                                                                                                                                                                                                                                                                                                                                                                                                                                                                                                                                                                                                                                                                                                                                                                                                                                                                                                                                                                                                                                                | 13,102               | 12,954               | 1%                      | 2,278                                     | 2,134  | 7%                      |  |
| Debt-asset Ratio (Total Liabilities/Total<br>Assets)                                                                                                                                                                                                                                                                                                                                                                                                                                                                                                                                                                                                                                                                                                                                                                                                                                                                                                                                                                                                                                                                                                                                                                                                                                                                                                                                                                                                                                                                                                                                                                                                                                                                                                                                                                                                                                                                                                                                                                                                                                                                          | 53%                  | 55%                  | (2%)*                   | 32%                                       | 29%    | 3%*                     |  |
| Ratio of Total Borrowings to Total Assets                                                                                                                                                                                                                                                                                                                                                                                                                                                                                                                                                                                                                                                                                                                                                                                                                                                                                                                                                                                                                                                                                                                                                                                                                                                                                                                                                                                                                                                                                                                                                                                                                                                                                                                                                                                                                                                                                                                                                                                                                                                                                     | 42%                  | 42%                  | -                       | 26%                                       | 21%    | 5%*                     |  |
| Ratio of Net Borrowings to Total Equity                                                                                                                                                                                                                                                                                                                                                                                                                                                                                                                                                                                                                                                                                                                                                                                                                                                                                                                                                                                                                                                                                                                                                                                                                                                                                                                                                                                                                                                                                                                                                                                                                                                                                                                                                                                                                                                                                                                                                                                                                                                                                       | 66%                  | 71%                  | (5%)*                   | 18%                                       | 19%    | (1%)*                   |  |
| Ratio of Total Borrowings to Total Equity                                                                                                                                                                                                                                                                                                                                                                                                                                                                                                                                                                                                                                                                                                                                                                                                                                                                                                                                                                                                                                                                                                                                                                                                                                                                                                                                                                                                                                                                                                                                                                                                                                                                                                                                                                                                                                                                                                                                                                                                                                                                                     | 90%                  | 92%                  | (2%)*                   | 38%                                       | 30%    | 8%*                     |  |