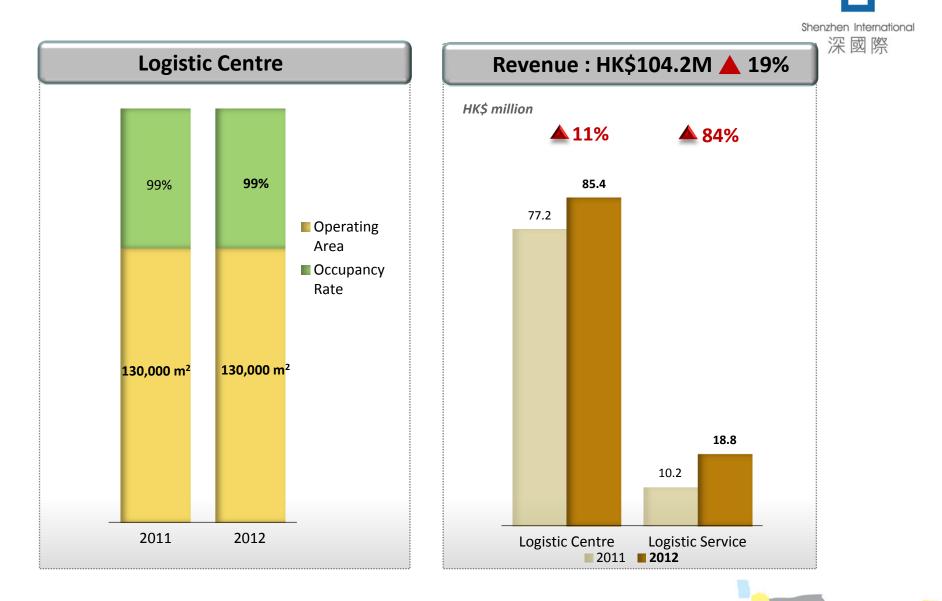

### **5. Logistic Business - Logistic Park**

- Overall average occupancy rate reached 96% (2011: 95%); average revenue per sqm increased 9% yoy
- HTY Logistic Centre (engages mainly in highway logistics transportation) recorded sound operating performance, average occupancy rate reached 99%, revenue 19% to HK\$100M (2011: HK\$87M)
- Construction of new logistic centres at South China Logistic Park progressed well, operating area of logistic parks
  24% to 670K sqm