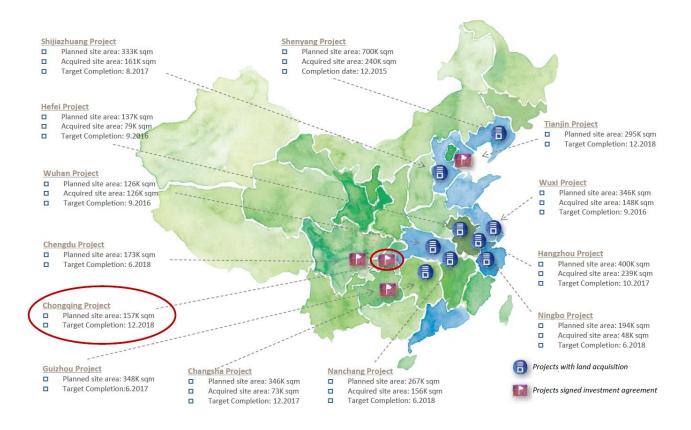

Chongqing project has a planned total site area of approximately 157,000 sqm, which is an important strategic node for 「China Urban Integrated Logistics Hub」 network presence in Southwestern China. The project is located in Chongqing, east of Chongqing Ring Expressway and south of Fucheng 2nd Road, with comprehensive surrounding road network. Chongqing project will provide various functions including e-commerce industry base, exhibition centre, logistics corporate headquarters, supply-chain information centre, cargo consolidation and distribution centre, etc.

Being the most important core business development, the Group will continue to develop the modern logistics infrastructure focusing in investment, construction and operation, and gradually

form a national-wide logistics network. The Group has signed 13 investment agreements so far, with planned total site area of 3.82M sqm. The Group will actively seize the opportunity, expand network coverage and look for suitable acquisition, so as to achieve the Group's business through long-term and sustainable development and enhance greater returns for shareholders.