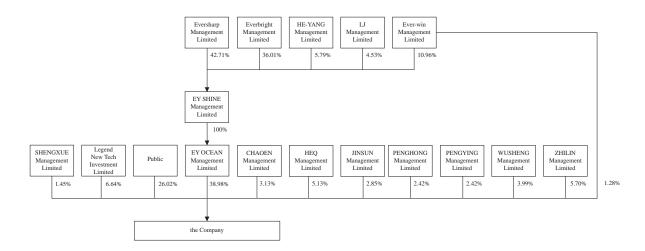

#### **Shareholding structure**

Set out below are the shareholding structures of the Company before and after the Reorganisation:

# Shareholding structure before the Reorganisation

| "EY Ocean"        | EY OCEAN Management Limited, a company incorporated<br>in the British Virgin Islands with limited liability. Prior to<br>the Reorganisation, EY Ocean held 158,044,000 Shares,<br>representing approximately 38.98% of the issued share<br>capital of the Company. After the Reorganisation, EY Ocean<br>held 143,044,000 Shares, representing approximately 35.27%<br>of the issued share capital of the Company |
|-------------------|-------------------------------------------------------------------------------------------------------------------------------------------------------------------------------------------------------------------------------------------------------------------------------------------------------------------------------------------------------------------------------------------------------------------|
| "EYANG Shares"    | ordinary shares of HK\$0.01 each in the share capital of the Company                                                                                                                                                                                                                                                                                                                                              |
| "EY SHINE"        | EY SHINE Management Limited, a company incorporated in<br>the British Virgin Islands with limited liability which held the<br>entire issued share capital of EY Ocean as at the date of this<br>announcement                                                                                                                                                                                                      |
| "EY SHINE Shares" | ordinary shares of US\$1.00 each in the share capital of the EY SHINE                                                                                                                                                                                                                                                                                                                                             |
| "Ever-win"        | Ever-win Management Limited, a company incorporated in<br>the British Virgin Islands with limited liability                                                                                                                                                                                                                                                                                                       |
| "Everbright"      | Everbright Management Limited, a company incorporated in<br>the British Virgin Islands with limited liability and wholly<br>owned by Mr. Chen                                                                                                                                                                                                                                                                     |
| "Eversharp"       | Eversharp Management Limited, a company incorporated in<br>the British Virgin Islands with limited liability and wholly<br>owned by Mr. Chen                                                                                                                                                                                                                                                                      |
| "HE-YANG"         | HE-YANG Management Limited, a company incorporated in<br>the British Virgin Islands with limited liability                                                                                                                                                                                                                                                                                                        |
| "HK\$"            | Hong Kong dollars, the lawful currency of Hong Kong                                                                                                                                                                                                                                                                                                                                                               |