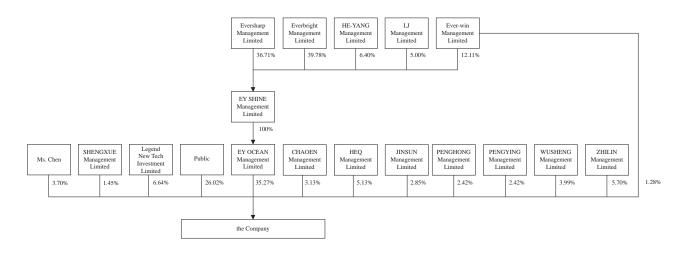

#### **Shareholding structure**

Set out below are the shareholding structures of the Company before and after the Reorganisation:

#### Shareholding structure after the Reorganisation

| "EY Ocean"        | EY OCEAN Management Limited, a company incorporated<br>in the British Virgin Islands with limited liability. Prior to<br>the Reorganisation, EY Ocean held 158,044,000 Shares,<br>representing approximately 38.98% of the issued share<br>capital of the Company. After the Reorganisation, EY Ocean<br>held 143,044,000 Shares, representing approximately 35.27%<br>of the issued share capital of the Company |
|-------------------|-------------------------------------------------------------------------------------------------------------------------------------------------------------------------------------------------------------------------------------------------------------------------------------------------------------------------------------------------------------------------------------------------------------------|
| "EYANG Shares"    | ordinary shares of HK\$0.01 each in the share capital of the Company                                                                                                                                                                                                                                                                                                                                              |
| "EY SHINE"        | EY SHINE Management Limited, a company incorporated in<br>the British Virgin Islands with limited liability which held the<br>entire issued share capital of EY Ocean as at the date of this<br>announcement                                                                                                                                                                                                      |
| "EY SHINE Shares" | ordinary shares of US\$1.00 each in the share capital of the EY SHINE                                                                                                                                                                                                                                                                                                                                             |
| "Ever-win"        | Ever-win Management Limited, a company incorporated in<br>the British Virgin Islands with limited liability                                                                                                                                                                                                                                                                                                       |
| "Everbright"      | Everbright Management Limited, a company incorporated in<br>the British Virgin Islands with limited liability and wholly<br>owned by Mr. Chen                                                                                                                                                                                                                                                                     |
| "Eversharp"       | Eversharp Management Limited, a company incorporated in<br>the British Virgin Islands with limited liability and wholly<br>owned by Mr. Chen                                                                                                                                                                                                                                                                      |
| "HE-YANG"         | HE-YANG Management Limited, a company incorporated in<br>the British Virgin Islands with limited liability                                                                                                                                                                                                                                                                                                        |
| "HK\$"            | Hong Kong dollars, the lawful currency of Hong Kong                                                                                                                                                                                                                                                                                                                                                               |