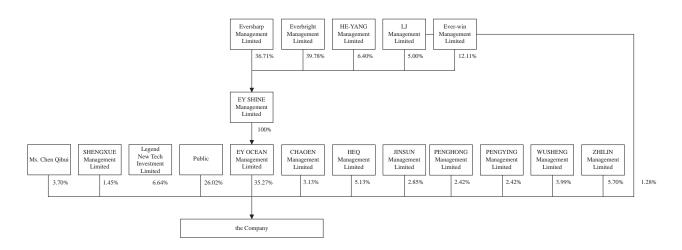

#### **Shareholding structure**

Set out below are the shareholding structures of the Company before and after the Disposal:

## Shareholding structure before the Disposal

After the Disposal, Mr. Chen held 100% of the issued share capital of Eversharp, which in turn held 36.71% of the issued capital of EY SHINE. Mr. Chen also held approximately 53.15% of the issued share capital of Everbright, which in turn held approximately 19.40% of the issued share capital of EY SHINE. EY SHINE held the entire issued share capital of EY Ocean which was interested in 143,044,000 Shares, representing approximately 35.27% of the issued share capital of the Company. For the purpose of Part XV of the Securities and Futures Ordinance (Cap. 521 of the Laws of Hong Kong), Mr. Chen is deemed to be interested in all the shares held by EY Ocean.