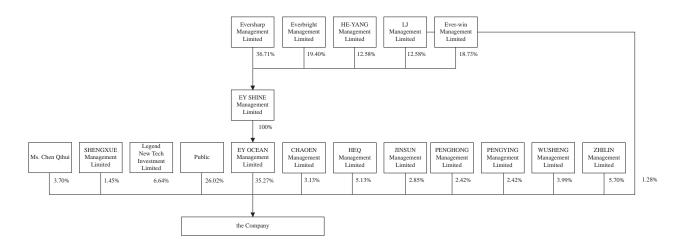

#### **Shareholding structure**

Set out below are the shareholding structures of the Company before and after the Disposal:

## Shareholding structure after the Disposal

After the Disposal, Mr. Chen held 100% of the issued share capital of Eversharp, which in turn held 36.71% of the issued capital of EY SHINE. Mr. Chen also held approximately 53.15% of the issued share capital of Everbright, which in turn held approximately 19.40% of the issued share capital of EY SHINE. EY SHINE held the entire issued share capital of EY Ocean which was interested in 143,044,000 Shares, representing approximately 35.27% of the issued share capital of the Company. For the purpose of Part XV of the Securities and Futures Ordinance (Cap. 521 of the Laws of Hong Kong), Mr. Chen is deemed to be interested in all the shares held by EY Ocean.