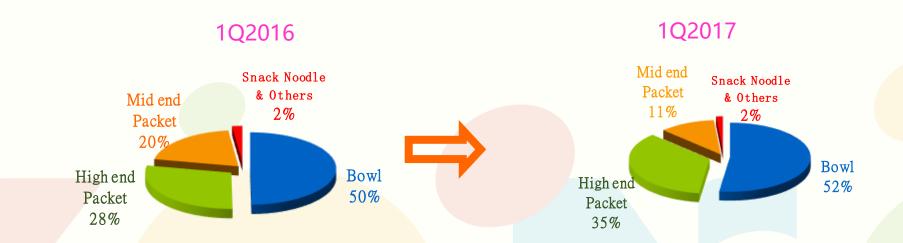

### **Instant Noodle Sales by Products**

| RMB mn                | 1Q2017 | 1Q2016<br>(Restated) | Change% |
|-----------------------|--------|----------------------|---------|
| Bowl                  | 3,030  | 2,735                | 10.80   |
| High end Packet       | 2,049  | 1,562                | 31.15   |
| Mid end Packet        | 653    | 1,093                | -40.23  |
| Snack Noodle & Others | 79     | 105                  | -24.62  |
| Total                 | 5,811  | 5,495                | 5.76    |