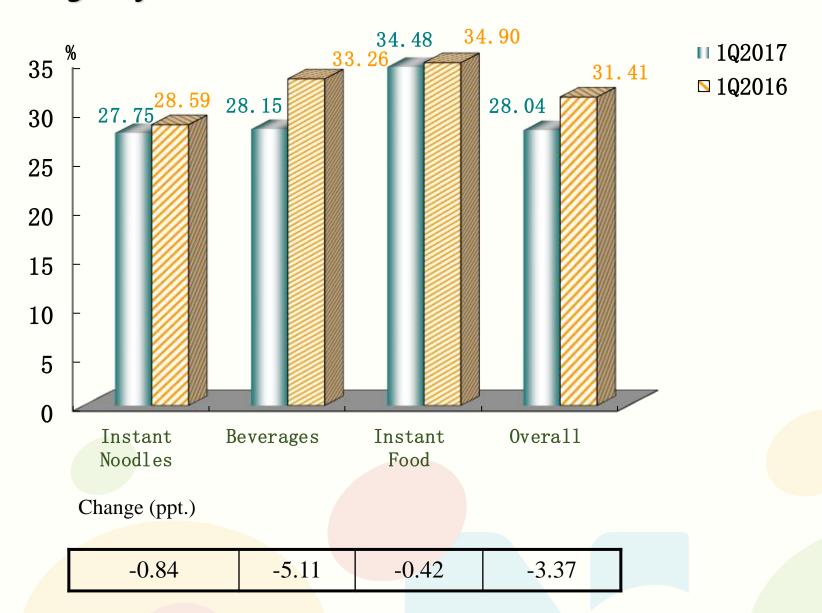

## **1Q2017 – Sales & Profit**

| RMB mn                                       | 1Q2017 | 1Q2016<br>(Restated) | Change%   |
|----------------------------------------------|--------|----------------------|-----------|
| Revenue                                      | 14,198 | 13,687               | 3.73      |
| Gross Profit                                 | 3,981  | 4,299                | -7.41     |
| Gross Margin                                 | 28.04% | 31.41%               | -3.37ppt. |
| EBITDA                                       | 1,733  | 1,832                | -5.41     |
| Profit                                       | 475    | 474                  | 0.19      |
| Profit attributable to owners of the Company | 434    | 376                  | 15.32     |
| EPS (RMB cents)                              | 7.73   | 6.71                 | 1.02cents |

## **Gross Margin by Products**