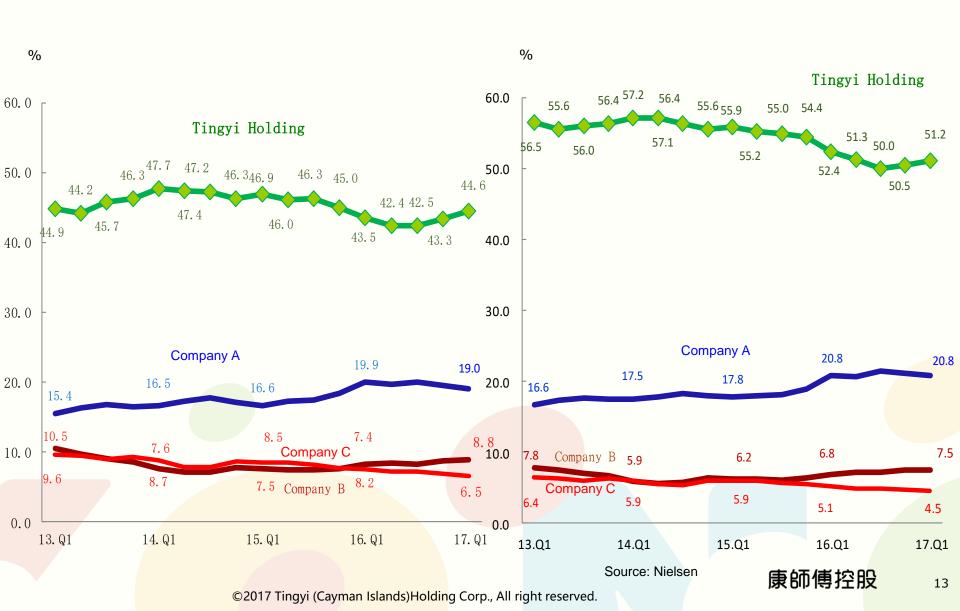

### Instant Noodle Market Share-by Volume

### Instant Noodle Market Share-by Value