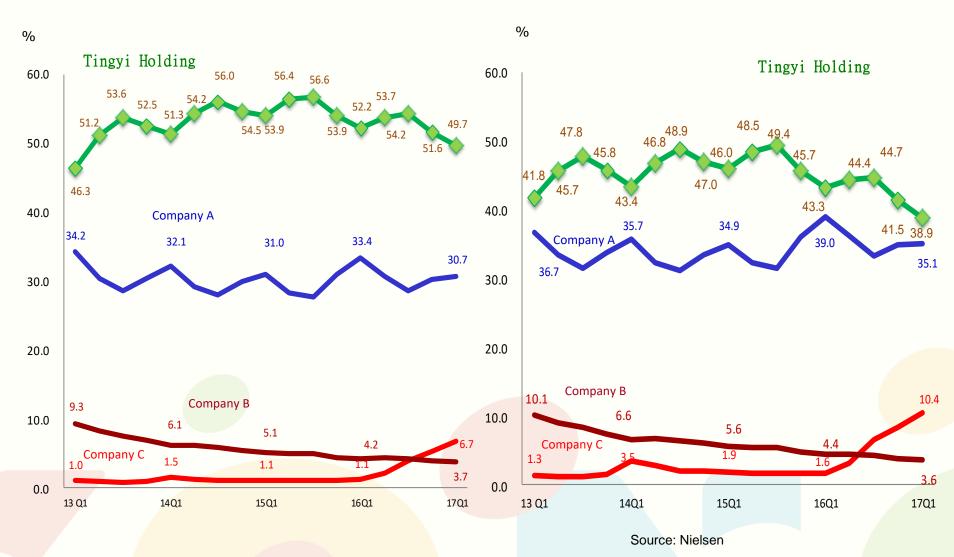

9%             | 4.86%             |
| *ROE (Annualized)            | 9.44%             | 6.31%             |
| Current Ratio                | 0.75              | 0.72              |
| Gearing Ratio                | 0.09              | 0.32              |
| A/R Turnover /Days           | 9.90              | 10.23             |
| Finished Goods Turnover/Days | 12.46             | 11.58             |
| Cash and cash equivalents    | RMB14.793 billion | RMB10.232 billion |

\*ROA: EBIT to average total assets

\*ROE: Profit attributable to equity holders of the Company to average net assets

## **Material Price**

#### RMB/Ton









### Instant Noodle Market Share-by Volume

### Instant Noodle Market Share-by Value



#### RTD Tea Market Share-by Volume

### RTD Tea Market Share-by Value



### RTD Tea (no milk tea) Market Share-by Volume RTD Tea (no milk tea) Market Share-by Value



### **Bottle Water Market Share-by Volume**

### <u>Diluted Juice Drinks (below39% juice content)</u> <u>Market Share-by Volume</u>



## A) Nation-Wide Distribution Network

As at 31/03/2017

As at 31/12/2016

| Sales Office:    | 577       | 598