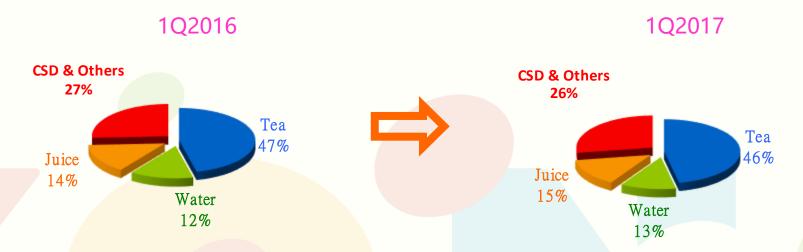

## **Beverage Sales by Products**

| RMB mn                       | 1Q2017 | 1Q2016<br>(Restated) | Change% |
|------------------------------|--------|----------------------|---------|
| Теа                          | 3,696  | 3,636                | 1.63    |
| Water                        | 1,073  | 914                  | 17.47   |
| Juice                        | 1,156  | 1,068                | 8.27    |
| Carbonated drinks and Others | 2,057  | 2,145                | -4.11   |
| Total                        | 7,982  | 7,763                | 2.82    |