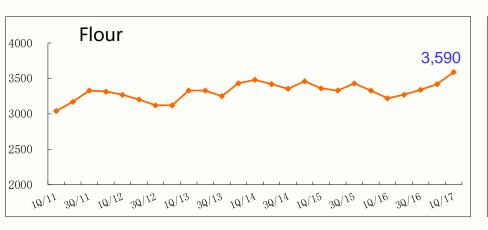

|                   | (1.100.00.100.)   |
|------------------------------|-------------------|-------------------|
| *ROA (Annualized)            | 5.49%             | 4.86%             |
| *ROE (Annualized)            | 9.44%             | 6.31%             |
| Current Ratio                | 0.75              | 0.72              |
| Gearing Ratio                | 0.09              | 0.32              |
| A/R Turnover /Days           | 9.90              | 10.23             |
| Finished Goods Turnover/Days | 12.46             | 11.58             |
| Cash and cash equivalents    | RMB14.793 billion | RMB10.232 billion |

\*ROA: EBIT to average total assets

\*ROE: Profit attributable to equity holders of the Company to average net assets

## **Material Price**

#### RMB/Ton









### Instant Noodle Market Share-by Volume

### Instant Noodle Market Share-by Value



#### RTD Tea Market Share-by Volume

### RTD Tea Market Share-by Value



### RTD Tea (no milk tea) Market Share-by Volume RTD Tea (no milk tea) Market Share-by Value



### **Bottle Water Market Share-by Volume**

### <u>Diluted Juice Drinks (below39% juice content)</u> <u>Market Share-by Volume</u>



## A) Nation-Wide Distribution Network

As at 31/03/2017

As at 31/12/2016

| Sales Office:    | 577       | 598