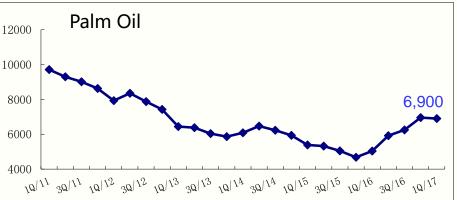

|                   | (1.100.00.100.)   |
|------------------------------|-------------------|-------------------|
| *ROA (Annualized)            | 5.49%             | 4.86%             |
| *ROE (Annualized)            | 9.44%             | 6.31%             |
| Current Ratio                | 0.75              | 0.72              |
| Gearing Ratio                | 0.09              | 0.32              |
| A/R Turnover /Days           | 9.90              | 10.23             |
| Finished Goods Turnover/Days | 12.46             | 11.58             |
| Cash and cash equivalents    | RMB14.793 billion | RMB10.232 billion |

\*ROA: EBIT to average total assets

\*ROE: Profit attributable to equity holders of the Company to average net assets

## **Material Price**

#### RMB/Ton









### Instant Noodle Market Share-by Volume

### Instant Noodle Market Share-by Value



#### RTD Tea Market Share-by Volume

### RTD Tea Market Share-by Value



### RTD Tea (no milk tea) Market Share-by Volume RTD Tea (no milk tea) Market Share-by Value



### **Bottle Water Market Share-by Volume**

### <u>Diluted Juice Drinks (below39% juice content)</u> <u>Market Share-by Volume</u>



## A) Nation-Wide Distribution Network

As at 31/03/2017

As at 31/12/2016

| Sales Office:    | 577       | 598