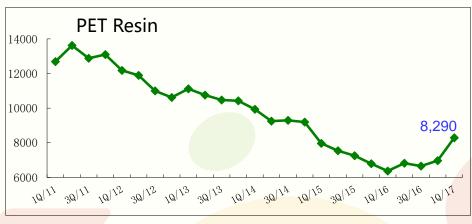

|                   | (1.100.00.100.)   |
|------------------------------|-------------------|-------------------|
| *ROA (Annualized)            | 5.49%             | 4.86%             |
| *ROE (Annualized)            | 9.44%             | 6.31%             |
| Current Ratio                | 0.75              | 0.72              |
| Gearing Ratio                | 0.09              | 0.32              |
| A/R Turnover /Days           | 9.90              | 10.23             |
| Finished Goods Turnover/Days | 12.46             | 11.58             |
| Cash and cash equivalents    | RMB14.793 billion | RMB10.232 billion |

\*ROA: EBIT to average total assets

\*ROE: Profit attributable to equity holders of the Company to average net assets

## **Material Price**

#### RMB/Ton









### Instant Noodle Market Share-by Volume

### Instant Noodle Market Share-by Value



#### RTD Tea Market Share-by Volume

### RTD Tea Market Share-by Value



### RTD Tea (no milk tea) Market Share-by Volume RTD Tea (no milk tea) Market Share-by Value



### **Bottle Water Market Share-by Volume**

### <u>Diluted Juice Drinks (below39% juice content)</u> <u>Market Share-by Volume</u>



## A) Nation-Wide Distribution Network

As at 31/03/2017

As at 31/12/2016

| Sales Office:    | 577       | 598