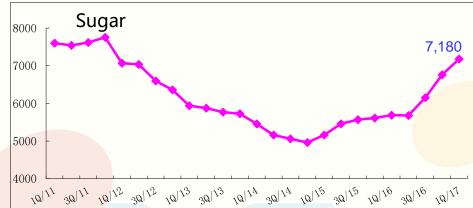

|                   | (1.100.00.100.)   |
|------------------------------|-------------------|-------------------|
| *ROA (Annualized)            | 5.49%             | 4.86%             |
| *ROE (Annualized)            | 9.44%             | 6.31%             |
| Current Ratio                | 0.75              | 0.72              |
| Gearing Ratio                | 0.09              | 0.32              |
| A/R Turnover /Days           | 9.90              | 10.23             |
| Finished Goods Turnover/Days | 12.46             | 11.58             |
| Cash and cash equivalents    | RMB14.793 billion | RMB10.232 billion |

\*ROA: EBIT to average total assets

\*ROE: Profit attributable to equity holders of the Company to average net assets

## **Material Price**

#### RMB/Ton









### Instant Noodle Market Share-by Volume

### Instant Noodle Market Share-by Value



#### RTD Tea Market Share-by Volume

### RTD Tea Market Share-by Value



### RTD Tea (no milk tea) Market Share-by Volume RTD Tea (no milk tea) Market Share-by Value



### **Bottle Water Market Share-by Volume**

### <u>Diluted Juice Drinks (below39% juice content)</u> <u>Market Share-by Volume</u>



## A) Nation-Wide Distribution Network

As at 31/03/2017

As at 31/12/2016

| Sales Office:    | 577       | 598