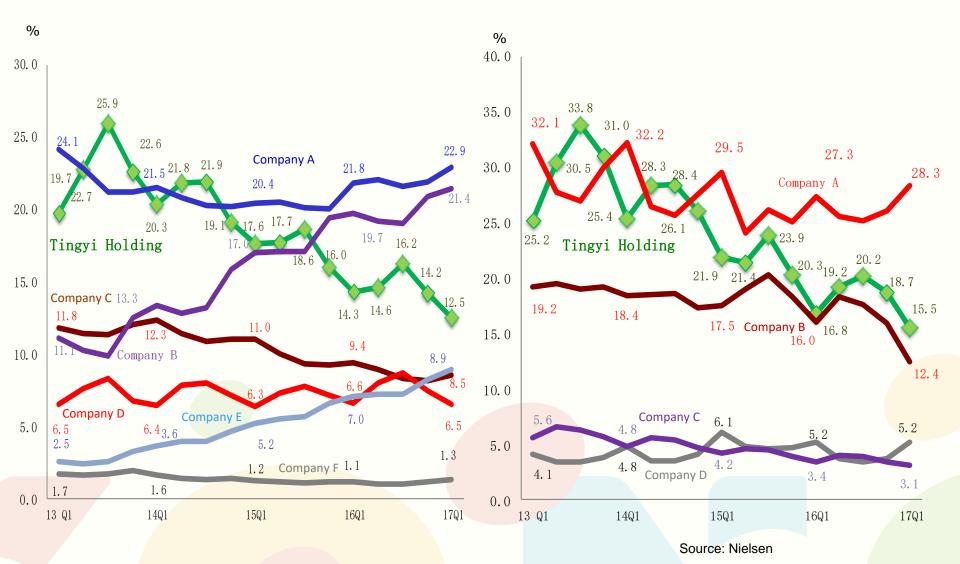

### <u>Diluted Juice Drinks (below39% juice content)</u> <u>Market Share-by Volume</u>