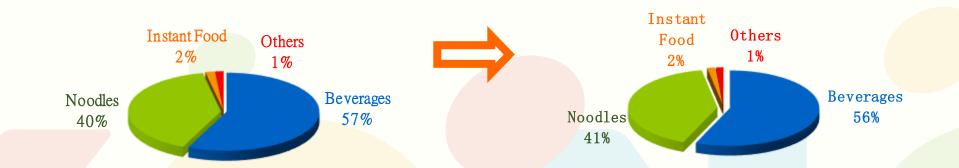

## **Revenue by Products**

| RMB mn          | 1Q2017 | 1Q2016<br>(Restated) | Change% |
|-----------------|--------|----------------------|---------|
| Instant Noodles | 5,811  | 5,495                | 5.76    |
| Beverages       | 7,982  | 7,763                | 2.82    |
| Instant Food    | 219    | 232                  | -5.78   |
| Others          | 186    | 197                  | -5.97   |
| Total           | 14,198 | 13,687               | 3.73    |