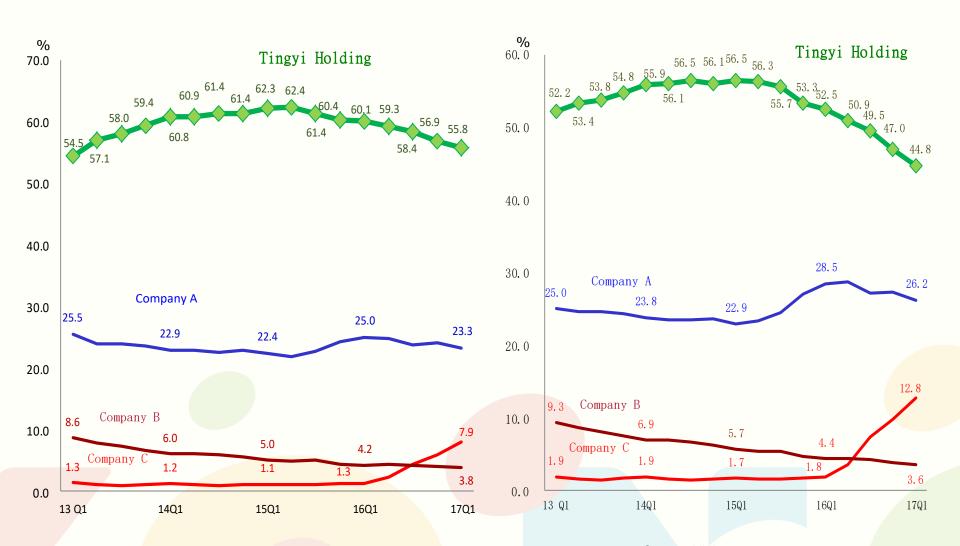

### RTD Tea (no milk tea) Market Share-by Volume RTD Tea (no milk tea) Market Share-by Value

### **Bottle Water Market Share-by Volume**