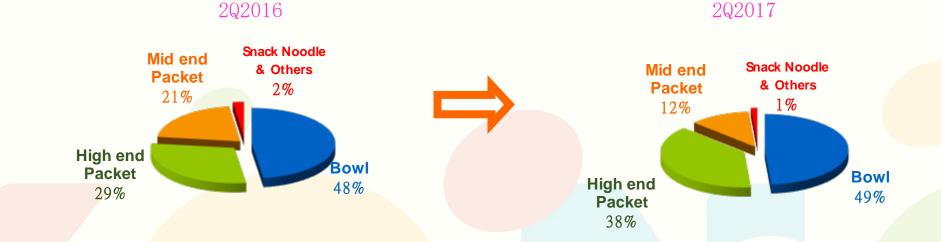

### **Instant Noodle Sales by Products**

| RMBmn                 | 2Q2017 | 2Q2016<br>(Restated) | Change% |
|-----------------------|--------|----------------------|---------|
| Bowl                  | 2,175  | 2,197                | -0.99   |
| High end Packet       | 1,707  | 1,348                | 26.65   |
| Mid end Packet        | 523    | 957                  | -45.38  |
| Snack Noodle & Others | 56     | 99                   | -43.57  |
| Total                 | 4,461  | 4,601                | -3.04   |