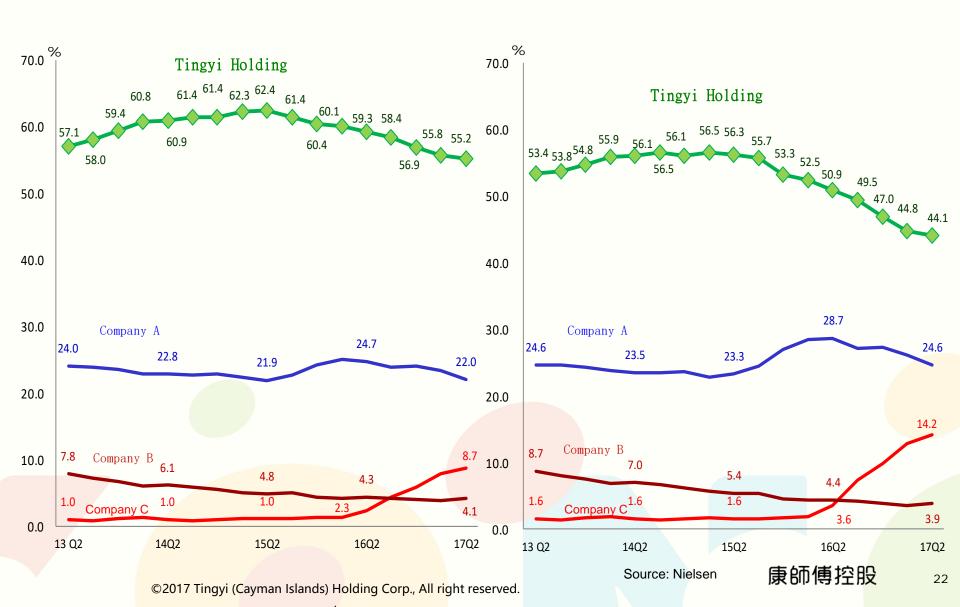

#### RTD Tea (no milk tea) Market Share-by Volume RTD Tea (no milk tea) Market Share-by Value