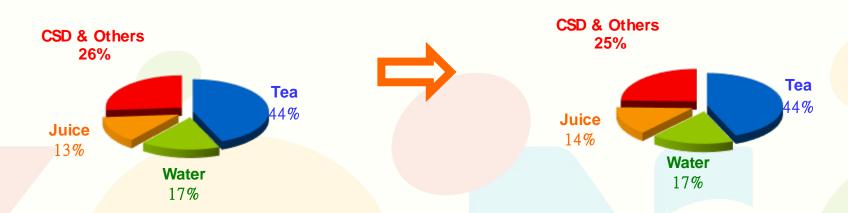

## **Beverage Sales by Products**

| RMBmn                        | 1H2017 | 1H2016<br>(Restated) | Change% |
|------------------------------|--------|----------------------|---------|
| Tea                          | 7,686  | 7,251                | 5.99    |
| Water                        | 3,070  | 2,787                | 10.17   |
| Juice                        | 2,472  | 2,180                | 13.42   |
| Carbonated drinks and Others | 4,309  | 4,357                | -1.13   |
| Total                        | 17,537 | 16,575               | 5.80    |