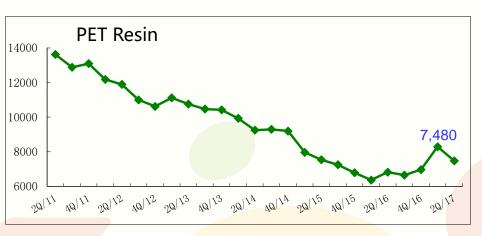

s at 30/06/2017

As at 31/12/2016 (Restated)

| *ROA (Annualized)           | 5.33%              | 4.86%              |
|-----------------------------|--------------------|--------------------|
| *ROE (Annualized)           | 8.62%              | 6.31%              |
| Current Ratio               | 0.72               | 0.72               |
| Gearing Ratio               | 0.15               | 0.32               |
| A/R Revenue /Days           | 10.72              | 10.23              |
| Finished Goods Revenue/Days | 13.17              | 11.58              |
| Cash and cash equivalents   | RMB 10.393 billion | RMB 10.232 billion |

\*ROA: EBIT to average total assets

\*ROE: Profit attributable to equity holders of the Company to average net assets

## **Material Price**

#### RMB/Ton









#### Instant Noodle Market Share-by Volume

### Instant Noodle Market Share-by Value



### RTD Tea Market Share-by Volume

#### RTD Tea Market Share-by Value



#### RTD Tea (no milk tea) Market Share-by Volume RTD Tea (no milk tea) Market Share-by Value



#### Bottle Water Market Share-by Volume

<u>Diluted Juice Drinks (below 39% juice content)</u> Market Share-by Volume



## **A** ) Nation-Wide Distribution Network

|                     | As at 30/06/2017