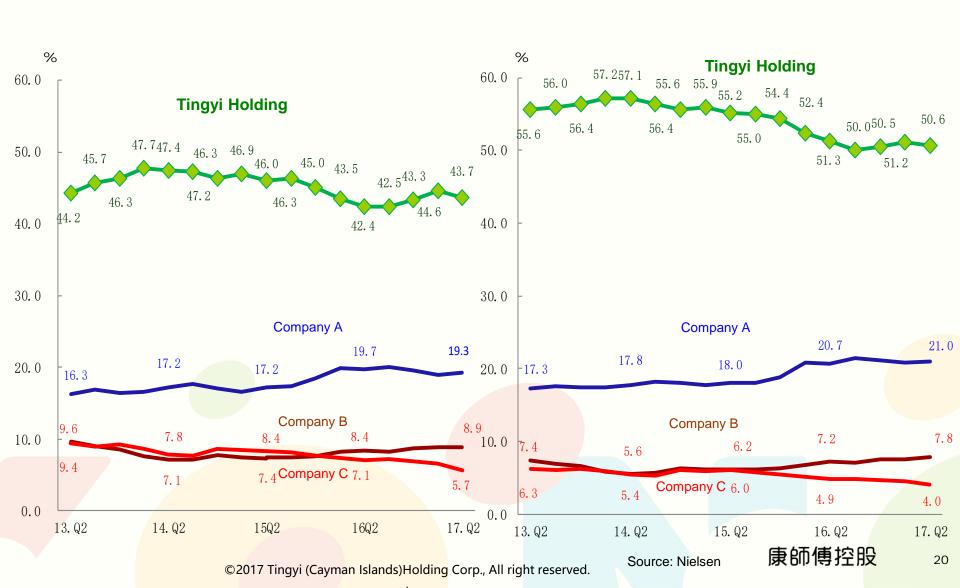

#### Instant Noodle Market Share-by Volume

### Instant Noodle Market Share-by Value