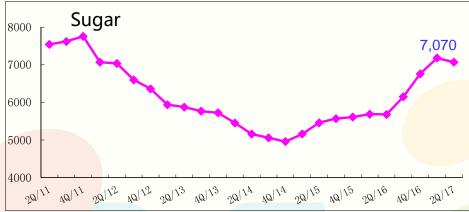

at 30/06/2017

As at 31/12/2016 (Restated)

| *ROA (Annualized)           | 5.33%              | 4.86%              |
|-----------------------------|--------------------|--------------------|
| *ROE (Annualized)           | 8.62%              | 6.31%              |
| Current Ratio               | 0.72               | 0.72               |
| Gearing Ratio               | 0.15               | 0.32               |
| A/R Revenue /Days           | 10.72              | 10.23              |
| Finished Goods Revenue/Days | 13.17              | 11.58              |
| Cash and cash equivalents   | RMB 10.393 billion | RMB 10.232 billion |

\*ROA: EBIT to average total assets

\*ROE: Profit attributable to equity holders of the Company to average net assets

## **Material Price**

#### RMB/Ton









#### Instant Noodle Market Share-by Volume

### Instant Noodle Market Share-by Value



### RTD Tea Market Share-by Volume

#### RTD Tea Market Share-by Value



#### RTD Tea (no milk tea) Market Share-by Volume RTD Tea (no milk tea) Market Share-by Value



#### Bottle Water Market Share-by Volume

<u>Diluted Juice Drinks (below 39% juice content)</u> Market Share-by Volume



## **A** ) Nation-Wide Distribution Network

|                     | As at 30/06/2017