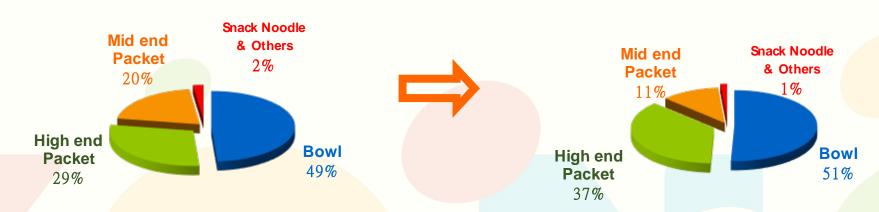

### **Instant Noodle Sales by Products**

| RMBmn                 | 1H2017 | 1H2016<br>(Restated) | Change% |
|-----------------------|--------|----------------------|---------|
| Bowl                  | 5,205  | 4,931                | 5.55    |
| High end Packet       | 3,756  | 2,910                | 29.07   |
| Mid end Packet        | 1,176  | 2,049                | -42.64  |
| Snack Noodle & Others | 135    | 205                  | -33.80  |
| Total                 | 10,272 | 10,095               | 1.75    |