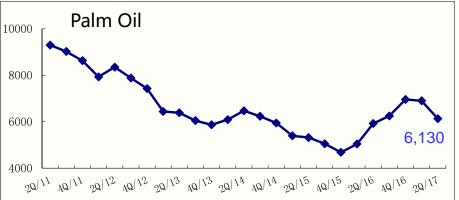

As at 30/06/2017

As at 31/12/2016 (Restated)

| *ROA (Annualized)           | 5.33%              | 4.86%              |
|-----------------------------|--------------------|--------------------|
| *ROE (Annualized)           | 8.62%              | 6.31%              |
| Current Ratio               | 0.72               | 0.72               |
| Gearing Ratio               | 0.15               | 0.32               |
| A/R Revenue /Days           | 10.72              | 10.23              |
| Finished Goods Revenue/Days | 13.17              | 11.58              |
| Cash and cash equivalents   | RMB 10.393 billion | RMB 10.232 billion |

\*ROA: EBIT to average total assets

\*ROE: Profit attributable to equity holders of the Company to average net assets

## **Material Price**

#### RMB/Ton









#### Instant Noodle Market Share-by Volume

### Instant Noodle Market Share-by Value



### RTD Tea Market Share-by Volume

#### RTD Tea Market Share-by Value



#### RTD Tea (no milk tea) Market Share-by Volume RTD Tea (no milk tea) Market Share-by Value



#### Bottle Water Market Share-by Volume

<u>Diluted Juice Drinks (below 39% juice content)</u> Market Share-by Volume



## **A** ) Nation-Wide Distribution Network

|                     | As at 30/06/2017