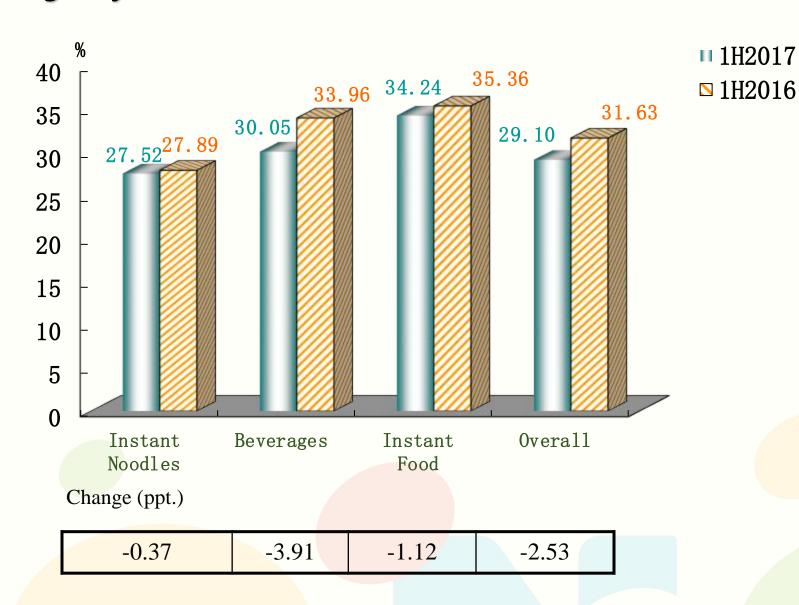

### **1H2017 – Sales & Profit**

| RMBmn                                        | 1H2017 | 1H2016<br>(Restated) | Change%    |
|----------------------------------------------|--------|----------------------|------------|
| Revenue                                      | 28,568 | 27,415               | 4.20       |
| Gross Profit                                 | 8,313  | 8,672                | -4.14      |
| Gross Margin                                 | 29.10% | 31.63%               | -2.53ppt.  |
| EBITDA                                       | 3,343  | 3,183                | 5.04       |
| Profit                                       | 880    | 592                  | 48.65      |
| Profit attributable to owners of the Company | 700    | 453                  | 54.59      |
| EPS (RMB cents)                              | 12.49  | 8.08                 | 4.41 cents |

### **Gross Margin by Products**