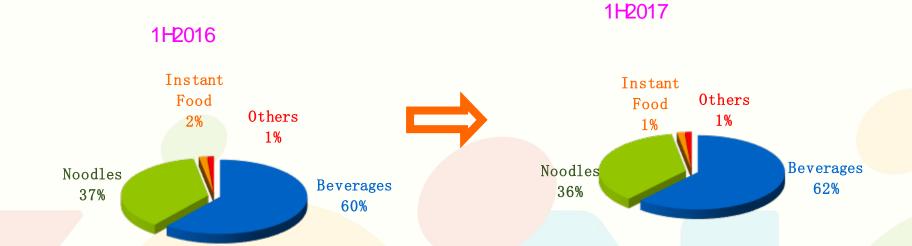

## **Revenue by Products**

| RMBmn           | 1H2017 | 1H2016<br>(Restated) | Change% |
|-----------------|--------|----------------------|---------|
| Instant Noodles | 10,272 | 10,095               | 1.75    |
| Beverages       | 17,537 | 16,575               | 5.80    |
| Instant Food    | 398    | 411                  | -3.23   |
| Others          | 361    | 334                  | 8.33    |
| Total           | 28,568 | 27,415               | 4.20    |

1H2016 1H2017