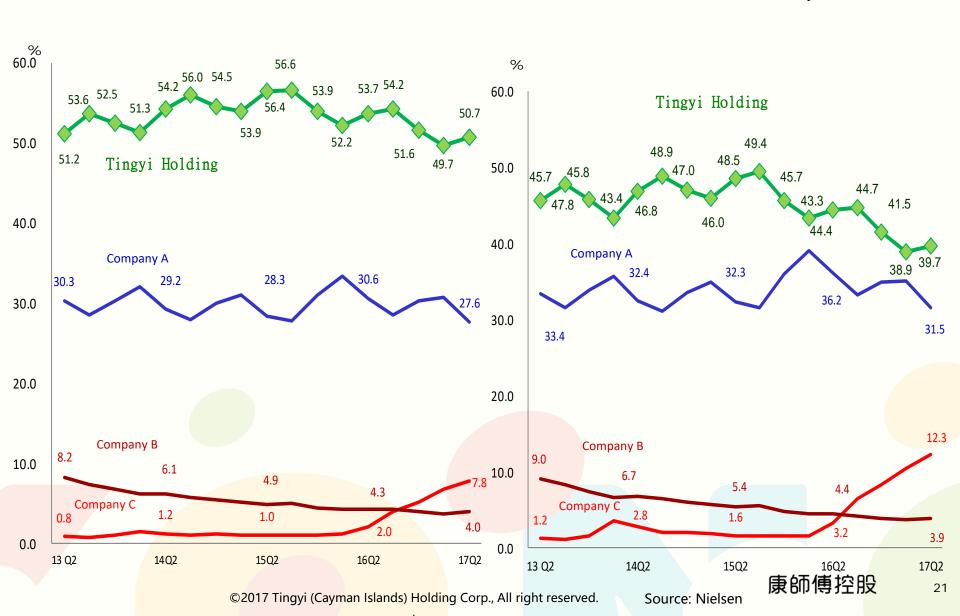

-------|--------------------|
| *ROE (Annualized)           | 8.62%              | 6.31%              |
| Current Ratio               | 0.72               | 0.72               |
| Gearing Ratio               | 0.15               | 0.32               |
| A/R Revenue /Days           | 10.72              | 10.23              |
| Finished Goods Revenue/Days | 13.17              | 11.58              |
| Cash and cash equivalents   | RMB 10.393 billion | RMB 10.232 billion |

\*ROA: EBIT to average total assets

\*ROE: Profit attributable to equity holders of the Company to average net assets

## **Material Price**

#### RMB/Ton









#### Instant Noodle Market Share-by Volume

### Instant Noodle Market Share-by Value



### RTD Tea Market Share-by Volume

#### RTD Tea Market Share-by Value



#### RTD Tea (no milk tea) Market Share-by Volume RTD Tea (no milk tea) Market Share-by Value



#### Bottle Water Market Share-by Volume

<u>Diluted Juice Drinks (below 39% juice content)</u> Market Share-by Volume



## **A** ) Nation-Wide Distribution Network

|                     | As at 30/06/2017