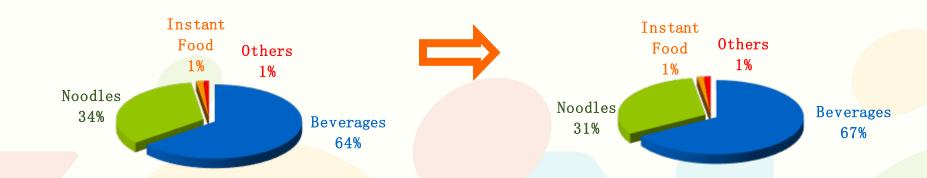

## **Revenue by Products**

| RMBmn           | 2Q2017 | 2Q2016<br>(Restated) | Change% |
|-----------------|--------|----------------------|---------|
| Instant Noodles | 4,461  | 4,601                | -3.04   |
| Beverages       | 9,555  | 8,812                | 8.42    |
| Instant Food    | 179    | 179                  | 0.07    |
| Others          | 175    | 136                  | 29.19   |
| Total           | 14,370 | 13,728               | 4.68    |