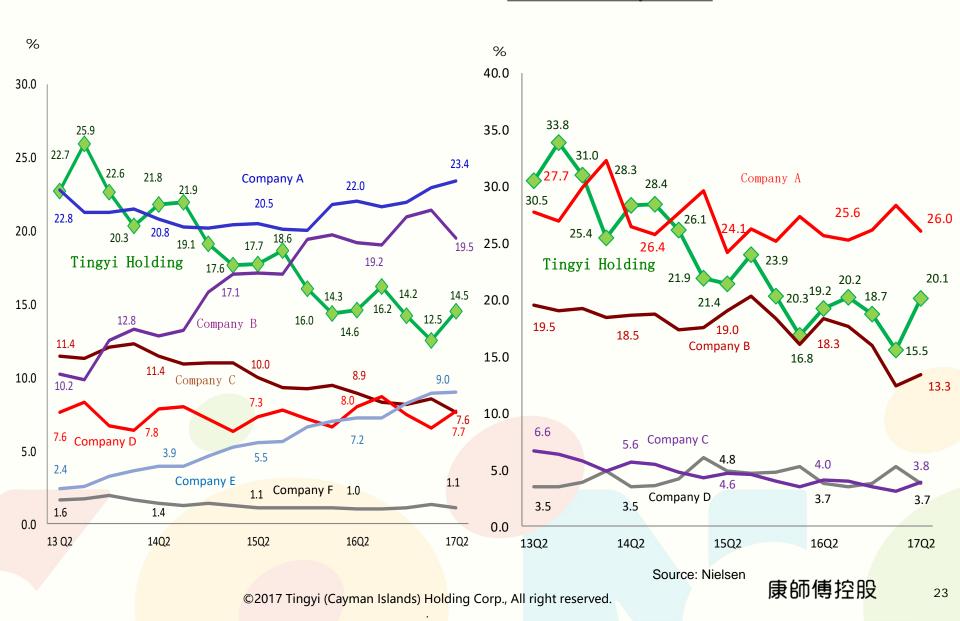

#### Bottle Water Market Share-by Volume

<u>Diluted Juice Drinks (below 39% juice content)</u> Market Share-by Volume