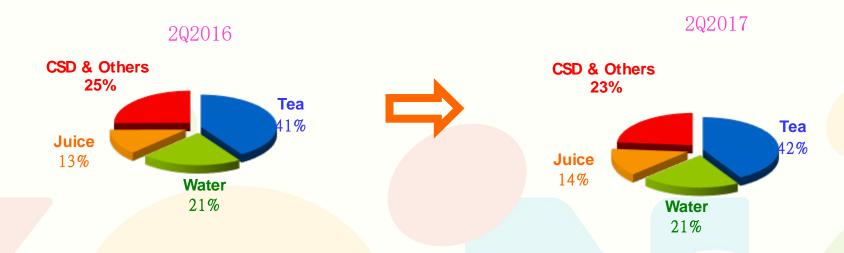

## **Beverage Sales by Products**

| RMBmn                        | 2Q2017 | 2Q2016<br>(Restated) | Change% |
|------------------------------|--------|----------------------|---------|
| Tea                          | 3,990  | 3,615                | 10.39   |
| Water                        | 1,997  | 1,873                | 6.61    |
| Juice                        | 1,316  | 1,112                | 18.37   |
| Carbonated drinks and Others | 2,252  | 2,212                | 1.74    |
| Total                        | 9,555  | 8,812                | 8.42    |