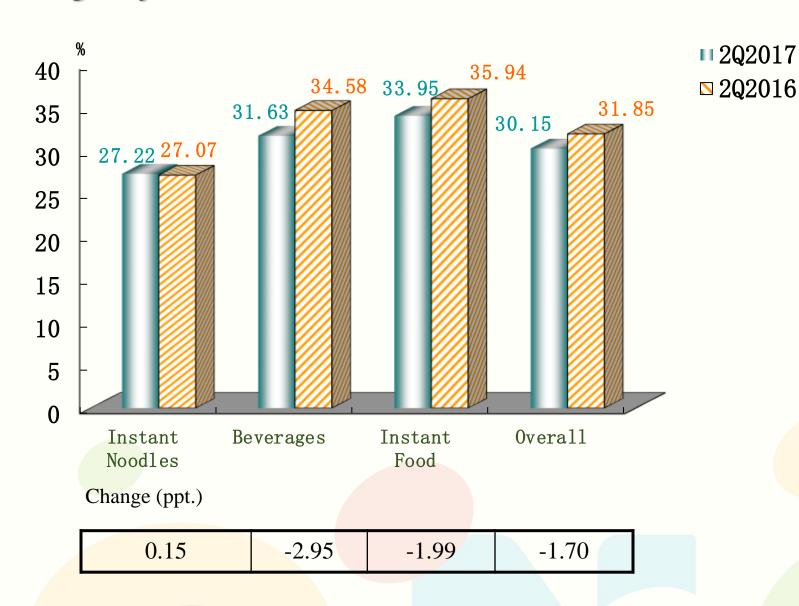

## **2Q2017 – Sales & Profit**

| RMBmn                                        | 2Q2017 | 2Q2016<br>(Restated) | Change%    |
|----------------------------------------------|--------|----------------------|------------|
| Revenue                                      | 14,370 | 13,728               | 4.68       |
| Gross Profit                                 | 4,333  | 4,373                | -0.92      |
| Gross Margin                                 | 30.15% | 31.85%               | -1.70ppt.  |
| EBITDA                                       | 1,611  | 1,351                | 19.21      |
| Profit                                       | 405    | 118                  | 243.06     |
| Profit attributable to owners of the Company | 267    | 77                   | 246.17     |
| EPS (RMB cents)                              | 4.76   | 1.38                 | 3.38 cents |

### **Gross Margin by Products**