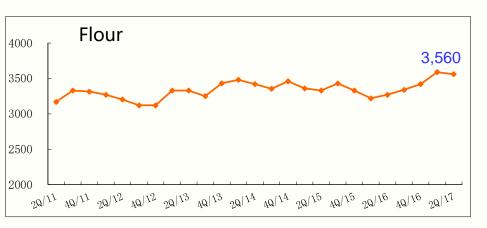

*

As at 30/06/2017

As at 31/12/2016 (Restated)

| *ROA (Annualized)           | 5.33%              | 4.86%              |
|-----------------------------|--------------------|--------------------|
| *ROE (Annualized)           | 8.62%              | 6.31%              |
| Current Ratio               | 0.72               | 0.72               |
| Gearing Ratio               | 0.15               | 0.32               |
| A/R Revenue /Days           | 10.72              | 10.23              |
| Finished Goods Revenue/Days | 13.17              | 11.58              |
| Cash and cash equivalents   | RMB 10.393 billion | RMB 10.232 billion |

\*ROA: EBIT to average total assets

\*ROE: Profit attributable to equity holders of the Company to average net assets

## **Material Price**

#### RMB/Ton









#### Instant Noodle Market Share-by Volume

### Instant Noodle Market Share-by Value



### RTD Tea Market Share-by Volume

#### RTD Tea Market Share-by Value



#### RTD Tea (no milk tea) Market Share-by Volume RTD Tea (no milk tea) Market Share-by Value



#### Bottle Water Market Share-by Volume

<u>Diluted Juice Drinks (below 39% juice content)</u> Market Share-by Volume



## **A** ) Nation-Wide Distribution Network

|                     | As at 30/06/2017