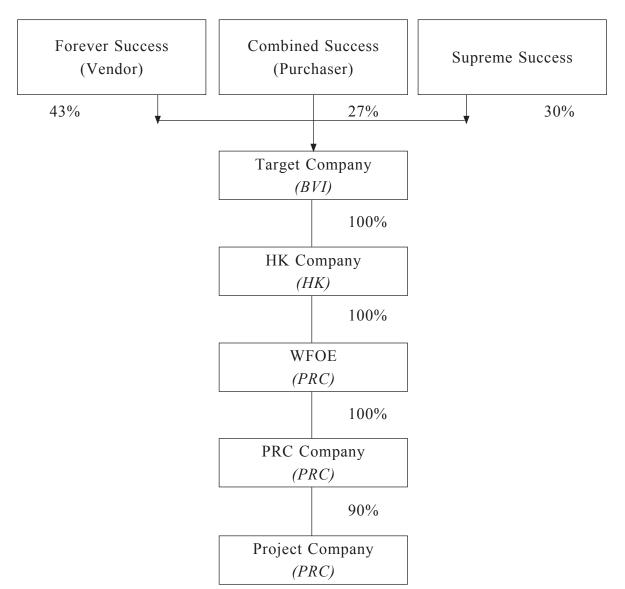

## **INFORMATION ON TARGET GROUP**

The Target Company is an investment holding company incorporated in the BVI with limited liability on 2 January 2015. It is 70% owned by the Vendor and 30% owned by the Supreme Success, respectively. The principal asset of the Target Company is its indirect 90% equity interest in the Project Company. The Target Group is principally engaged in the exploration, mining, processing and sale of gold and related products. As at the date of this announcement, the Project Company holds (i) the Mining Licenses and the Exploration License in respect of the Gold Mine and (ii) owns and operates an ore-processing plant.

Save that the Target Group has acquired the 90% equity interests of the Project Company since its incorporation in 2015, none of the members of the Target Group (other than the Project Company) has conducted any business activities since its incorporation nor have any other material assets as at the date of this announcement.

Set out below is the shareholding structure of the Target Group immediately following the Completion:

Set out below is a summary of the audited financial results of the Project Company for the two years ended 31 December 2013 and 2014 and the unaudited financial results for the six months ended 30 June 2015 prepared in accordance with the generally accepted accounting principles in the PRC: