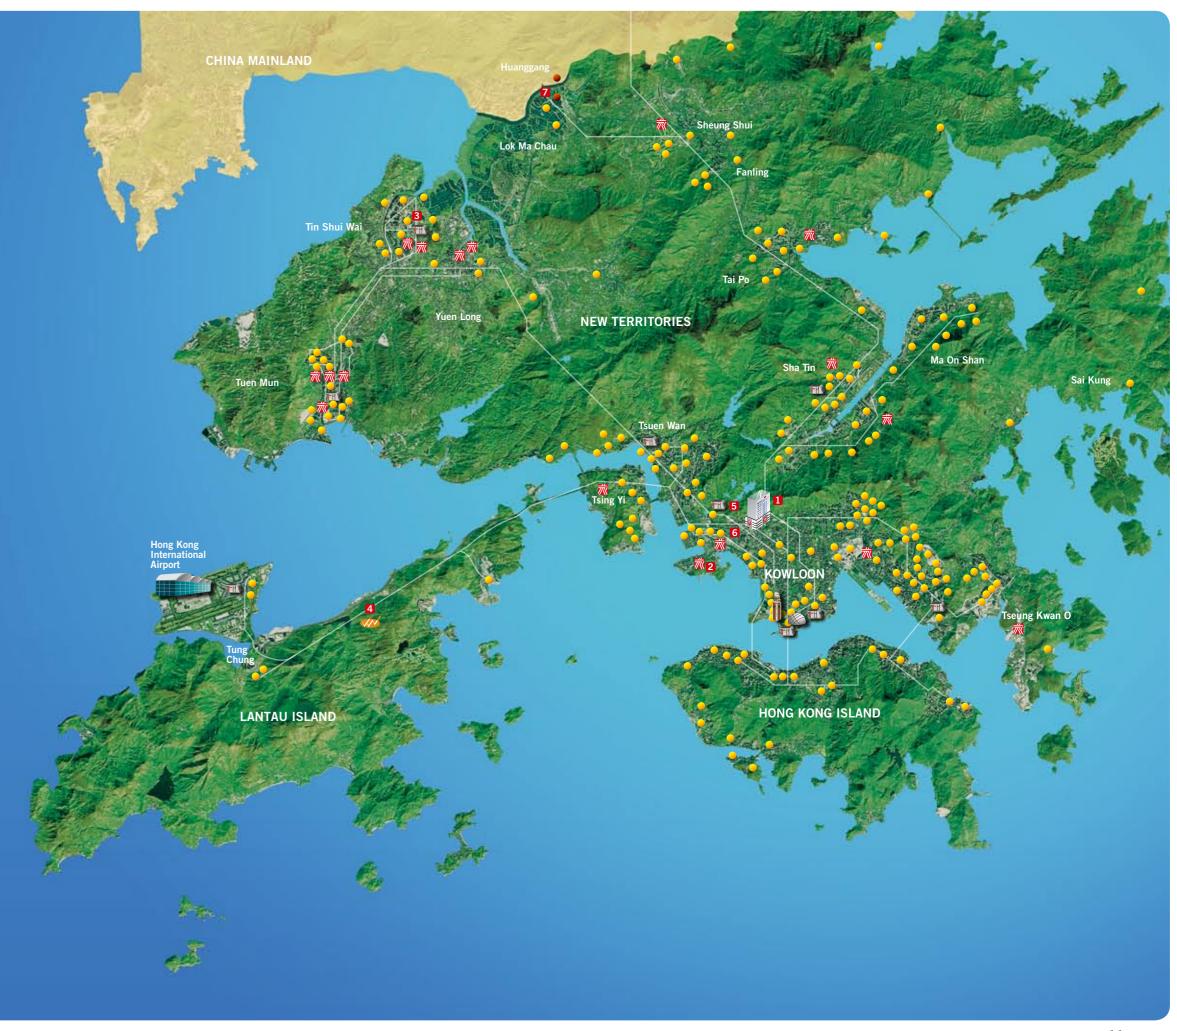

## The Group's bus termini, depots and customer service centres in Hong Kong

The Group's headquarters

Depots of The Kowloon Motor Bus Company (1933) Limited ("KMB")

Depot of Long Win Bus Company Limited ("LWB")

Bus termini of KMB and LWB

Customer service centres of KMB and LWB

Bus termini of "Huang Bus"

High land area

— Railways

TRANSPORT INTERNATIONAL HOLDINGS LIMITED 2009 ANNUAL REPORT 11

## Our Presence in Hong Kong

The Group's bus termini, depots and customer service centres in Hong Kong

2 KMB's depot at Lai Chi Kok

3 Bus terminus at Tin Shui Wai

4 LWB's depot at Siu Ho Wan

5 KMB's customer service centre at Mei Foo

6 Manhattan Hill 7 Bus terminus of "Huang Bus"

10 TRANSPORT INTERNATIONAL HOLDINGS LIMITED 2009 ANNUAL REPORT 11