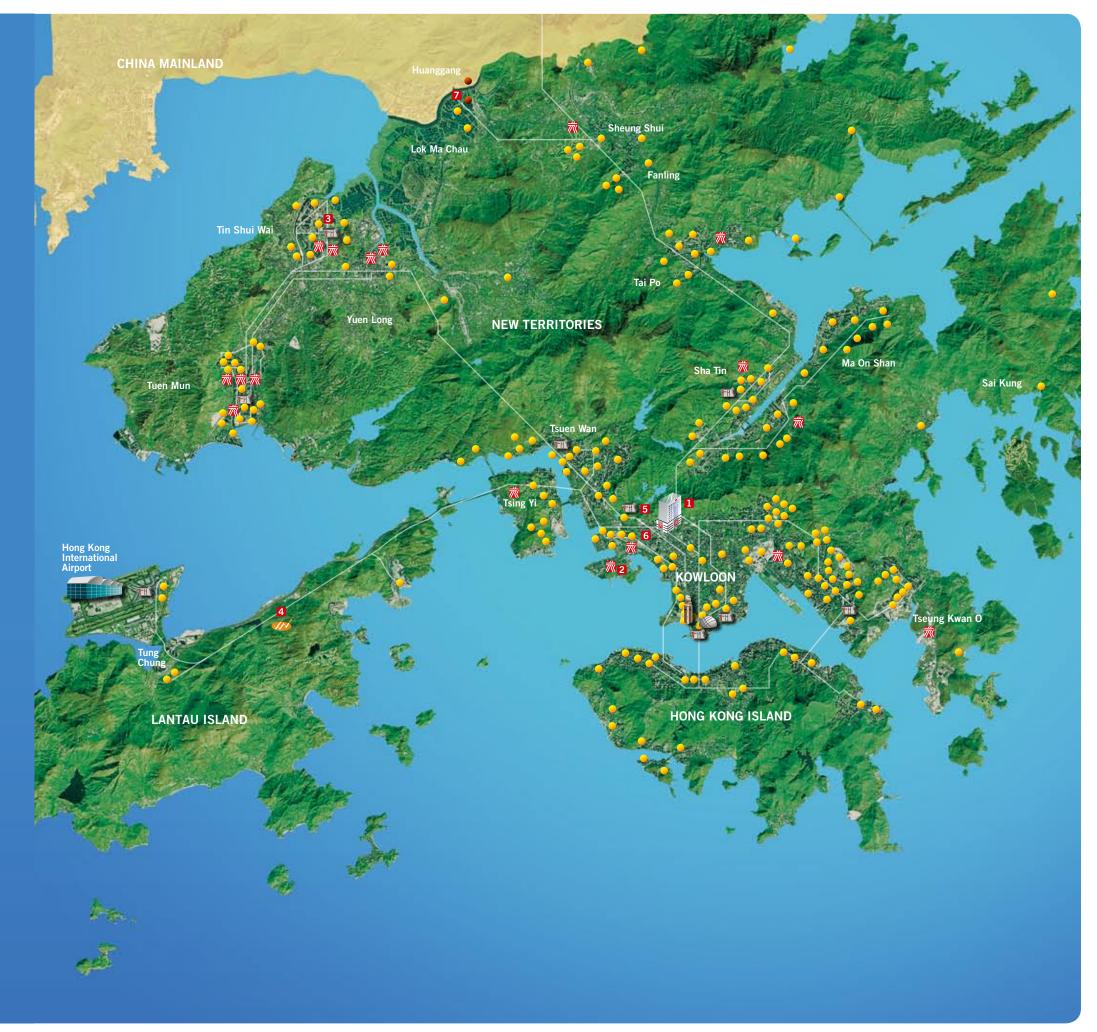

## The Group's bus termini, depots and customer service centres in Hong Kong

The Group's headquarters

Depots of The Kowloon Motor Bus Company (1933) Limited ("KMB")

Depot of Long Win Bus Company Limited ("LWB")

Bus termini of KMB and LWB

Customer service centres of KMB and LWB

Bus termini of "Huang Bus"

High land area

— Railways

TRANSPORT INTERNATIONAL HOLDINGS LIMITED 2009 ANNUAL REPORT 11

## Our Presence in Hong Kong

The Group's bus termini, depots and customer service centres in Hong Kong

2 KMB's depot at Lai Chi Kok

3 Bus terminus at Tin Shui Wai

4 LWB's depot at Siu Ho Wan

5 KMB's customer service centre at Mei Foo

6 Manhattan Hill 7 Bus terminus of "Huang Bus"

10 TRANSPORT INTERNATIONAL HOLDINGS LIMITED 2009 ANNUAL REPORT 11