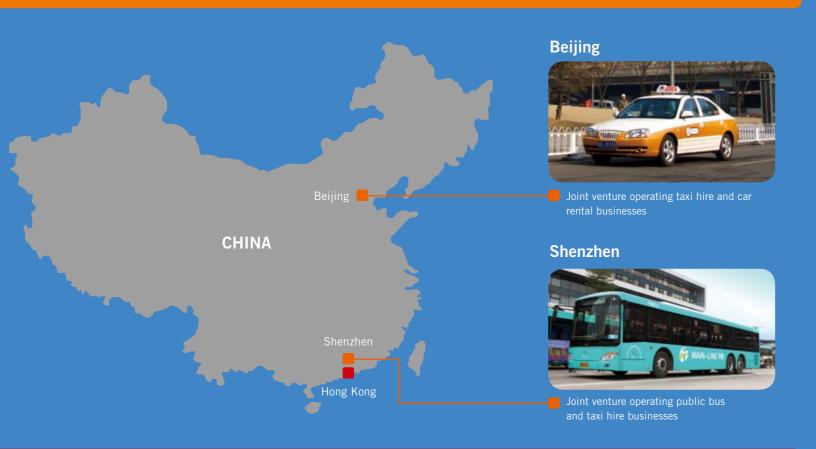

## The Group's Strategic Locations

Average number of passenger trips per day by mode of public transport in Hong Kong in 2009 (in thousand)

| <ul><li>Railways</li><li>TIH Group</li><li>(Franchised public bus operations)</li></ul> | 4,128<br><b>2,722</b> |
|-----------------------------------------------------------------------------------------|-----------------------|
| ■ Minibuses                                                                             | 1,852                 |
| ■ Taxis                                                                                 | 954                   |
| Citybus                                                                                 | 570                   |
| NWFB                                                                                    | 471                   |
| Others                                                                                  | 507                   |
| Ferries                                                                                 | 140                   |