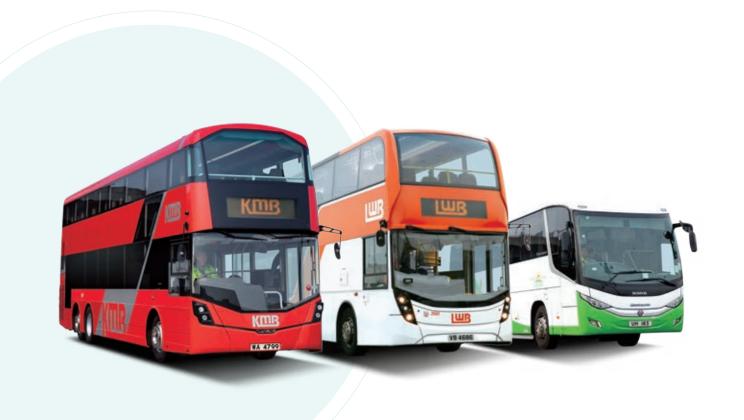

# **Transport International**

Transport International Holdings Limited ("TIH", Stock Code: 62), a leading public transport operator in Hong Kong and China Mainland, is the holding company of The Kowloon Motor Bus Company (1933) Limited, Long Win Bus Company Limited, and a number of non-franchised transport providers. The Company also has business interests in property holdings and development in Hong Kong.