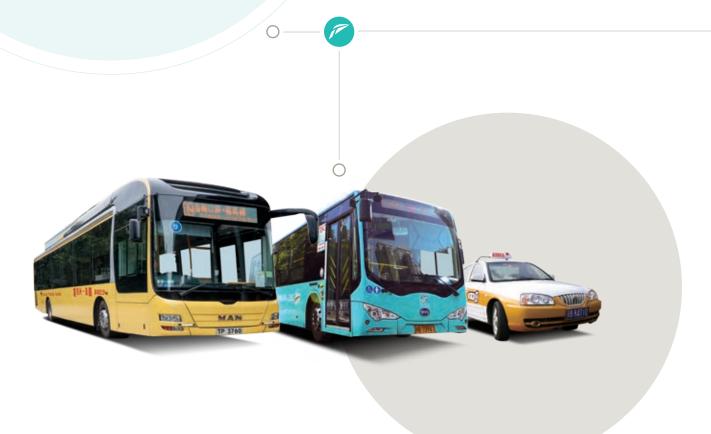

# **Transport International**

Transport International Holdings Limited ("TIH", Stock Code: 62), a leading public transport operator in Hong Kong and China Mainland, is the holding company of The Kowloon Motor Bus Company (1933) Limited, Long Win Bus Company Limited, and a number of non-franchised transport providers. The Company also has business interests in property holdings and development in Hong Kong.