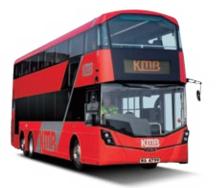

## The Kowloon Motor Bus Company (1933) Limited

the Group's flagship company, operates franchised public bus services with a fleet of about 4,000 buses operating on 417 routes covering Kowloon, the New Territories and Hong Kong Island.