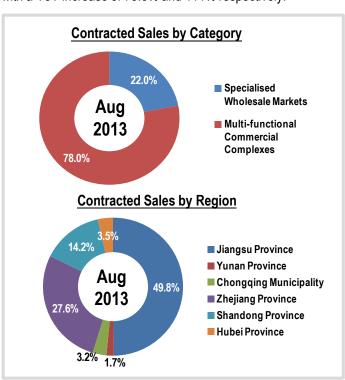

#### **Contracted Sales**

- In August 2013, the Group recorded contracted sales of approximately RMB 0.41 billion and gross floor area sold of approximately 60,000 sq.m., with a YoY increase of 17% and 38% respectively.
- For the first eight months of 2013, the Group recorded accumulated contracted sales of approximately RMB 2.75 billion and gross floor area sold of approximately 370,000 sq.m., with a YoY increase of 75.5% and 111% respectively.

### Land Bank (As of 31 August 2013)

|                                            | Gross Floor Area (sq.m.) |
|--------------------------------------------|--------------------------|
| Completed Projects (Held for Sale)         | 606,000                  |
| Projects Under Development (Held for Sale) | 2,237,000                |
| Projects Planned for Future Development    | 4,702,000                |