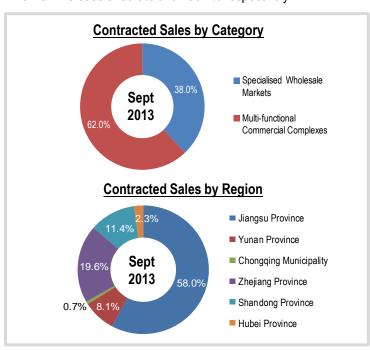

#### **Contracted Sales**

- In September 2013, the Group recorded contracted sales of approximately RMB0.54 billion and gross floor area sold of approximately 75,000 sq.m., with a YoY increase of 155.7% and 84.1% respectively.
- For the first nine months of 2013, the Group recorded accumulated contracted sales of approximately RMB3.32 billion and gross floor area sold of approximately 446,000 sq.m., with a YoY increase of 86.5% and 106.4% respectively.

#### **Wuzhou International Holdings Limited**

Starting in Wuxi, Jiangsu Province in 2004, Wuzhou International is a developer and operator of specialised wholesale markets and multi-functional commercial complexes with 30 projects covering nine provinces and cities across China. The Group's "Wuzhou International" brands "Columbus" were awarded the "2010 Wellknown Commercial Real Estate Brands in China". As at the end of 2012, Wuzhou International is a top-three developer and operator of specialised wholesale markets in China and also multifunctional commercial complexes dynamic in Yangtze River Delta Area, according to Savills.