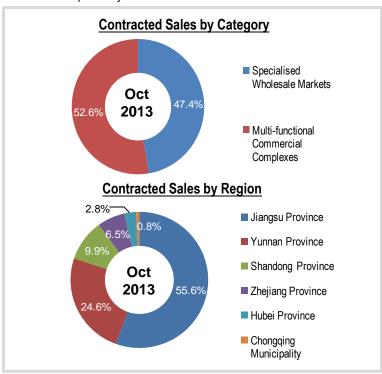

#### **Contracted Sales**

- In October 2013, the Group recorded contracted sales of approximately RMB0.73 billion and gross floor area sold of approximately 97,200 sq.m., with a YoY increase of 70.9% and 106.4% respectively.
- For the first ten months of 2013, the Group recorded accumulated contracted sales of approximately RMB4.04 billion and gross floor area sold of approximately 546,700 sq.m., with a YoY increase of 82.5% and 107.9% respectively.