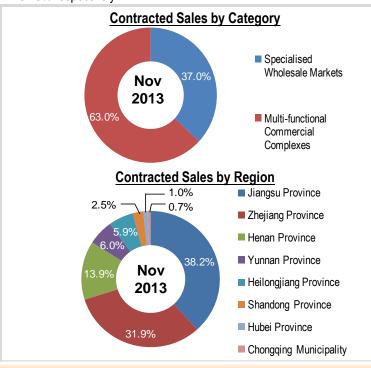

#### **Contracted Sales**

- In November 2013, the Group recorded contracted sales of approximately RMB0.62 billion, covering a gross floor area of approximately 71,700 sq.m., YoY increases of 117.8% and 95.9 % respectively.
- For the first eleven months of 2013, the Group recorded accumulated contracted sales of approximately RMB4.66 billion and a gross floor area sold of approximately 618,400 sq.m., a YoY increase of 86.6% and 84.8% respectively.