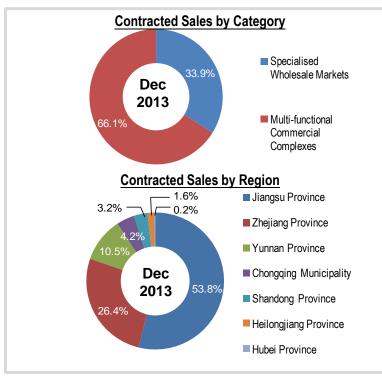

### **Contracted Sales**

- In December 2013, the Group recorded contracted sales of approximately RMB522 million, covering a contract sales area of approximately 64,145 sq.m., with YoY increases of 94.7% and 99.7% respectively.
- For the year of 2013, the Group recorded accumulated contracted sales
  of approximately RMB5.18 billion and a contract sales area of
  approximately 682,431 sq.m.; reaching its contracted sales goals for 2013
  with YOY increases of 87.7% and 105.8% respectively.