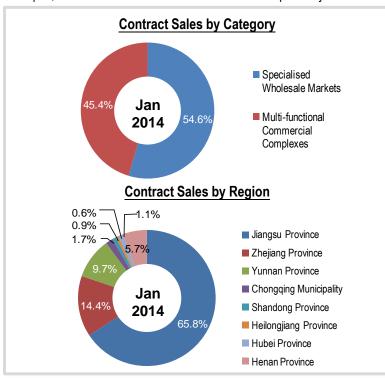

## **Contract Sales**

 In January 2014, the Group recorded contract sales of approximately RMB290 million, covering a contract sales area of approximately 38,000 sq.m., with YoY increases of 61.1% and 46.1% respectively.