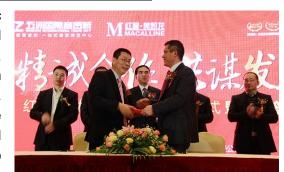

## Rui'an Wuzhou International Trade City in Wenzhou Signs Contract with Red Star Macalline

On 15 January, an official signing ceremony heralding strategic collaboration between Rui'an Wuzhou International Trade City and Red Star Macalline was held. Located at the core of Jiangnan Logistics Park, Wuzhou International Trade City is a one-stop trade and exhibition centre. Phase One of the project occupies a GFA of 236,000 sq.m. Founded in 1986, Red Star Macalline is one of the leading home furniture brands in China, opening 124 outlets in 90 cities, including Beijing and Shanghai. A second cooperation with Red Star Macalline is expected to create enormous opportunities for the Group.