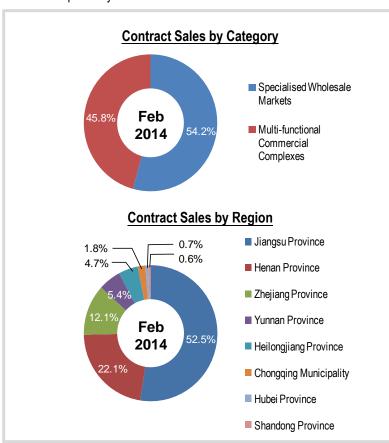

#### **Contract Sales**

- In February 2014, the Group recorded contract sales of approximately RMB190 million, covering a contract sales area of approximately 29,000 sq.m., with YoY increases of 17.7% and 8.9% respectively.
- For the first two months of 2014, the Group recorded accumulated contracted sales of approximately RMB490 million and a contract sales area of approximately 68,000 sq.m., with YOY increases of 42% and 27% respectively.