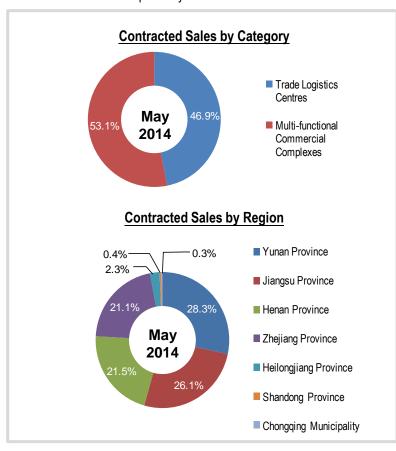

#### **Contracted Sales**

- In May 2014, the Group recorded contracted sales of approximately RMB582 million, covering a contracted sales area of approximately 79,530 sq.m., with YoY increases of 26.1% and 16.9% respectively.
- For the first five months of 2014, the Group recorded accumulated contracted sales of approximately RMB1,710 million and a contracted sales area of approximately 246,826 sq.m., with YoY increases of 26.2% and 27.8% respectively.