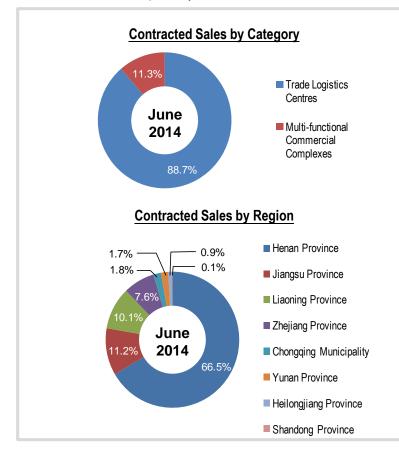

### **Contracted Sales**

- In June 2014, the Group recorded contracted sales of approximately RMB1.3 billion, covering a contracted sales area of approximately 191,000 sg.m., with YoY increases of 44.4% and 109.9% respectively.
- For the first six months of 2014, the Group recorded accumulated contracted sales of approximately RMB3.01 billion and a contracted sales area of approximately 438,000 sq.m., with YoY increases of 33.5% and 56.9% respectively.