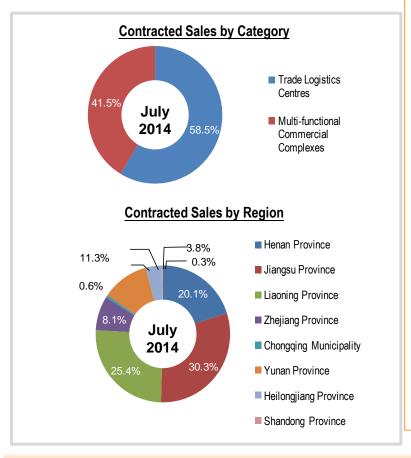

#### **Contracted Sales**

- In July 2014, the Group recorded contracted sales of approximately RMB245.1 million, covering a contracted sales area of approximately 46,068 sq.m., with YoY increases of 127.3% and 31.4% respectively.
- For the first seven months of 2014, the Group recorded accumulated contracted sales of approximately RMB3.26 billion and a contracted sales area of approximately 484,000 sq.m., with YoY increases of 38.6% and 47.8% respectively.