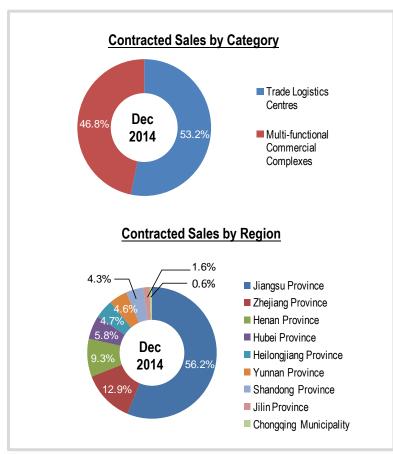

## **Contracted Sales**

- In December 2014, the Group recorded contracted sales of approximately RMB638 million, covering a contracted sales area of approximately 97,776 sq.m., with YoY increases of 22.2% and 52.4% respectively.
- For the year of 2014, the Group recorded accumulated contracted sales
  of approximately RMB6.612 billion and a contracted sales area of
  approximately 983,489 sq.m., with YoY increases of 27.5% and 44.1%
  respectively.