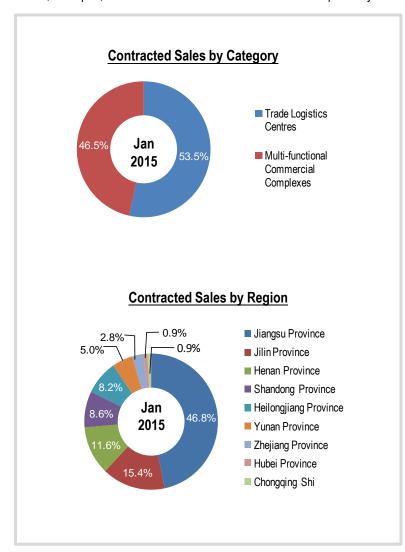

### **Contracted Sales**

 In January 2015, the Group recorded contracted sales of approximately RMB347 million, covering a contracted sales area of approximately 53,261 sg.m., with YoY increases of 17.2% and 39.5% respectively.