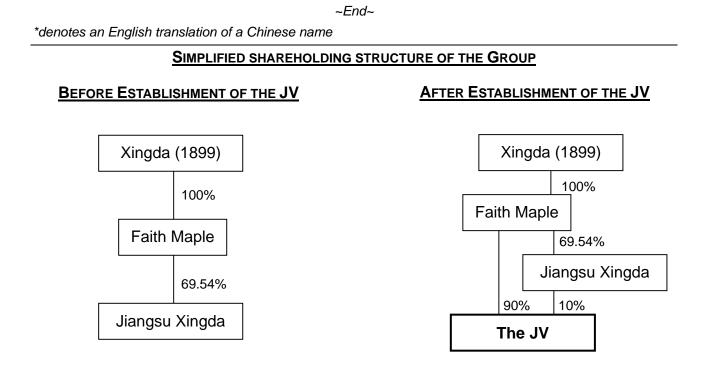

## AMBITION TO EXPAND ITS CORE BUSINESS SECURES MORE RETURNS IN THE LONG RUN

(Hong Kong, 10 Jun 2007) – the China largest radial tire cords manufacturer Xingda International Holdings Limited ("Xingda")(Stock Code: 1899), announces that its wholly-owned subsidiary Faith Maple International Ltd. ("Faith Maple"), and its indirect non wholly-owned subsidiary 江苏兴达钢帘线股份有限公司(Jiangsu Xingda Steel Tyre Cord Co. Ltd.)\* ("Jiangsu Xingda"), entered into a joint venture contract to establish a joint venture company, 江苏兴达特种金 属复合线有限公司(Jiangsu Xingda Special Cord Co., Ltd.)\* (the "JV"), in China. Faith Maple and Jiangsu Xingda will hold 90% and 10% of the equity interests in the JV respectively.

The JV will be engaged in the manufacture and distribution of radial tire cords and bead wires, which is also the core business of Xingda and its subsidiaries (the "Group"). The total investment amount of the JV is approximately HKD702 million. Of the approximately HKD468 million total registered capital, Faith Maple will contribute approximately HKD421 million by cash whereas Jiangsu Xingda will contribute approximately HKD47 million by injecting certain production facilities of the 8th Factory Project in Dainan Town, Jiangsu Province into the JV.