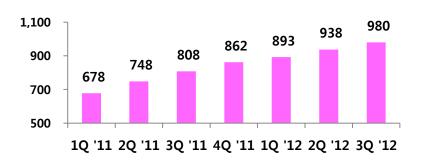

<sup>(1)</sup> e-Biz: Webhard, e-Credit(Payment solution), SMS & Digital signage, etc.

(Unit: Subscribers in thousands)

|                  |        |        | •      | _     | ,     |
|------------------|--------|--------|--------|-------|-------|
| Classification   | 3Q '11 | 2Q '12 | 3Q '12 | YoY   | QoQ   |
| TPS Subscribers  | 6,784  | 7,102  | 7,225  | 6.5%  | 1.7%  |
| IPTV             | 808    | 938    | 980    | 21.3% | 4.5%  |
| VoIP             | 3,143  | 3,409  | 3,509  | 11.6% | 2.9%  |
| Broadband        | 2,833  | 2,755  | 2,736  | -3.4% | -0.7% |
| PSTN Subscribers | 370    | 365    | 380    | 2.9%  | 4.3%  |

#### ■ IPTV Subscriber Trend

(Unit: subscribers in thousands)