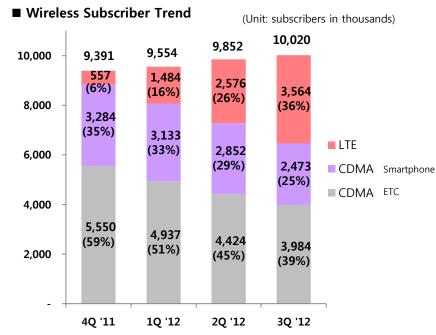

### 2. Wireless Business (LG Uplus Only)

- Wireless Revenue up by 22.6% YoY and 6.8% QoQ due to increased service revenue from LTE subscriber growth
- Wireless ARPU up by 13.5% YoY and 4.3% QoQ due to increased number of high value subscribers
- LTE subscribers increased to 3.56 million, up by 38.4% QoQ

(2) Service ARPU: Service ARPU excludes Interconnection & Sign-up fee from Wireless ARPU

(Unit: Subscribers in thousands)

| Classification       | 3Q '11 | 2Q '12 | 3Q '12 | YoY    | QoQ    |
|----------------------|--------|--------|--------|--------|--------|
| Wireless Subscribers | 9,305  | 9,852  | 10,020 | 7.7%   | 1.7%   |
| LTE                  | -      | 2,576  | 3,564  | -      | 38.4%  |
| CDMA                 | 9,305  | 7,276  | 6,457  | -30.6% | -11.3% |
| New Subscribers      | 1,025  | 1,139  | 1,162  | 13.3%  | 2.0%   |
| Churn-outs           | 905    | 842    | 994    | 9.8%   | 18.1%  |
| Churn Rate           | 3.3%   | 2.9%   | 3.3%   | 0.1%p  | 0.4%p  |
| Net Additions        | 120    | 298    | 168    | 40.0%  | -43.4% |
| Average Subscribers  | 9,225  | 9,719  | 9,960  | 8.0%   | 2.5%   |