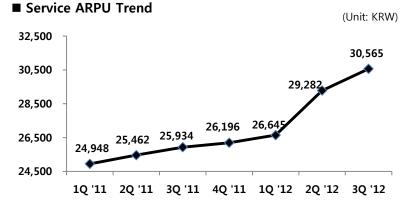

### 2. Wireless Business (LG Uplus Only)

- Wireless Revenue up by 22.6% YoY and 6.8% QoQ due to increased service revenue from LTE subscriber growth
- Wireless ARPU up by 13.5% YoY and 4.3% QoQ due to increased number of high value subscribers
- LTE subscribers increased to 3.56 million, up by 38.4% QoQ

(1) Service Revenue : Monthly fee + Usage Charges + VAS + Sales Discount + Data

(Unit: KRW)

(Unit: KRW hillion)

| Classification              | 3Q '11 | 2Q '12 | 3Q '12 | YoY   | QoQ  |
|-----------------------------|--------|--------|--------|-------|------|
| Wireless ARPU               | 31,102 | 33,871 | 35,312 | 13.5% | 4.3% |
| Service ARPU <sup>(2)</sup> | 25,934 | 29,282 | 30,565 | 17.9% | 4.4% |