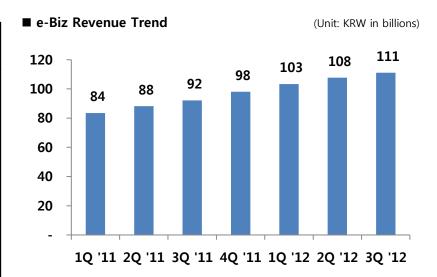

## 3. Wireline Business (LG Uplus Only)

- Wireline Revenues down by 1.1% YoY and 1.5% QoQ due to decrease in TPS revenue
- TPS Revenue down by 3.2% YoY due to decrease in broadband subscribers
- Data Revenue up by 2.8% YoY and 0.4% QoQ due to increased e-Biz related business
- Telephony Revenue down by 6.0% YoY due to decreased telephony usage

| (Unit: | KRW | bil | lion | ) |
|--------|-----|-----|------|---|
|--------|-----|-----|------|---|

| Classification       | 3Q '11 | 2Q '12 | 3Q '12 | YoY    | QoQ    |
|----------------------|--------|--------|--------|--------|--------|
| Wireline Revenues    | 756.5  | 759.7  | 748.3  | -1.1%  | -1.5%  |
| TPS Revenue          | 297.4  | 299.8  | 287.8  | -3.2%  | -4.0%  |
| IPTV                 | 39.8   | 48.7   | 51.3   | 29.1%  | 5.4%   |
| VoIP                 | 74.0   | 70.5   | 68.4   | -7.5%  | -2.9%  |
| Broadband            | 183.6  | 180.6  | 168.0  | -8.5%  | -7.0%  |
| Data Revenue         | 329.2  | 337.1  | 338.5  | 2.8%   | 0.4%   |
| e-Biz <sup>(1)</sup> | 92.2   | 107.6  | 111.1  | 20.5%  | 3.2%   |
| Leased Line          | 193.5  | 183.6  | 185.3  | -4.2%  | 1.0%   |
| IDC                  | 32.6   | 36.1   | 34.7   | 6.6%   | -3.9%  |
| Solution             | 10.9   | 9.7    | 7.3    | -33.0% | -24.8% |
| Telephony Revenue    | 129.9  | 122.8  | 122.0  | -6.0%  | -0.6%  |
| Domestic             | 29.1   | 27.7   | 27.7   | -5.0%  | -0.1%  |
| International        | 59.8   | 58.9   | 55.3   | -7.6%  | -6.2%  |
| Value-Added          | 40.9   | 36.2   | 39.1   | -4.5%  | 8.0%   |

<sup>(1)</sup> e-Biz: Webhard, e-Credit(Payment solution), SMS & Digital signage, etc.

(Unit: Subscribers in thousands)

|                  |        |        | •      | _     | ,     |
|------------------|--------|--------|--------|-------|-------|
| Classification   | 3Q '11 | 2Q '12 | 3Q '12 | YoY   | QoQ   |
| TPS Subscribers  | 6,784  | 7,102  | 7,225  | 6.5%  | 1.7%  |
| IPTV             | 808    | 938    | 980    | 21.3% | 4.5%  |
| VoIP             | 3,143  | 3,409  | 3,509  | 11.6% | 2.9%  |
| Broadband        | 2,833  | 2,755  | 2,736  | -3.4% | -0.7% |
| PSTN Subscribers | 370    | 365    | 380    | 2.9%  | 4.3%  |