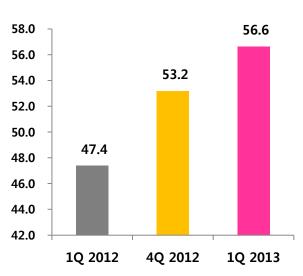

### **■ IPTV Revenue Trend**

| (Unit: | KRW | billion |
|--------|-----|---------|
|--------|-----|---------|

| Classification       | 1Q '12 | 4Q '12 | 1Q '13 | YoY    | QoQ    |
|----------------------|--------|--------|--------|--------|--------|
| Wireline Revenues    | 749.6  | 771.8  | 739.6  | -1.3%  | -4.2%  |
| TPS Revenue          | 299.8  | 292.7  | 292.8  | -2.3%  | 0.0%   |
| IPTV                 | 47.4   | 53.2   | 56.6   | 19.5%  | 6.5%   |
| VoIP                 | 73.1   | 72.0   | 72.6   | -0.7%  | 0.9%   |
| Broadband            | 179.3  | 167.5  | 163.5  | -8.8%  | -2.4%  |
| Data Revenue         | 327.7  | 364.7  | 335.1  | 2.3%   | -8.1%  |
| e-Biz <sup>(1)</sup> | 103.3  | 115.9  | 114.3  | 10.7%  | -1.4%  |
| IDC                  | 33.1   | 34.7   | 35.3   | 6.8%   | 1.7%   |
| Leased Line          | 188.0  | 186.9  | 180.2  | -4.1%  | -3.6%  |
| Solution             | 3.3    | 27.2   | 5.2    | 56.6%  | -80.8% |
| Telephony Revenue    | 122.2  | 114.5  | 111.7  | -8.6%  | -2.4%  |
| Value-Added          | 36.1   | 38.5   | 37.7   | 4.4%   | -2.3%  |
| Domestic             | 30.0   | 26.2   | 28.0   | -6.7%  | 6.8%   |
| International        | 56.2   | 49.7   | 46.1   | -18.0% | -7.4%  |