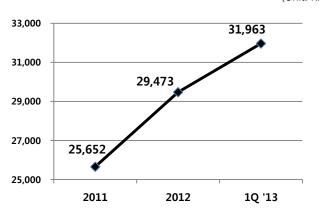

tion       | 1Q '12 | 4Q '12 | 1Q '13 | YoY    | QoQ    |
|----------------------|--------|--------|--------|--------|--------|
| Wireless Subscribers | 9,554  | 10,162 | 10,363 | 8.5%   | 2.0%   |
| LTE                  | 1,484  | 4,380  | 5,202  | 250.4% | 18.8%  |
| CDMA                 | 8,070  | 5,782  | 5,161  | -36.0% | -10.7% |
| New Subscribers      | 997    | 915    | 1,003  | 0.6%   | 9.6%   |
| Churn-outs           | 834    | 774    | 802    | -3.9%  | 3.6%   |
| Churn Rate           | 2.9%   | 2.6%   | 2.6%   | -0.3%p | 0.1%p  |
| Net Additions        | 163    | 141    | 201    | 23.4%  | 42.5%  |
| Average Subscribers  | 9,460  | 10,088 | 10,163 | 7.4%   | 0.7%   |

### **■** Wireless Subscriber Trend

(Unit: subscriber in thousands)



### ■ Service ARPU Trend

(Unit: KRW)



# 3. Wireline Business (LG Uplus Only)



- Wireline Revenues down by 1.3% YoY and 4.2% QoQ due to decrease in TPS and Telephony revenue
- TPS Revenue down by 2.3% YoY due to decrease in broadband ARPU, etc.
- Data Revenue up by 2.3% YoY due to increase in IDC and e-Biz revenue and down by 8.1% QoQ due to decrease in solution revenue
- Telephony Revenue down by 8.6% YoY and 2.4% QoQ due to decreased telephony usage

| (Unit: | KRW | billion |
|--------|-----|---------|
|--------|-----|---------|

| Classification       | 1Q '12 | 4Q '12 | 1Q '13 | YoY    | QoQ    |
|----------------------|--------|--------|--------|--------|--------|
| Wireline Revenues    | 749.6  | 771.8  | 739.6  | -1.3%  | -4.2%  |
| TPS Revenue          | 299.8  | 292.7  | 292.8  | -2.3%  | 0.0%   |
| IPTV