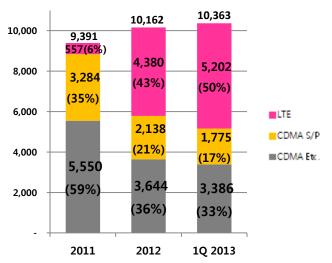

#### (Unit: Subscribers in thousands)

| Classification       | 1Q '12 | 4Q '12 | 1Q '13 | YoY    | QoQ    |
|----------------------|--------|--------|--------|--------|--------|
| Wireless Subscribers | 9,554  | 10,162 | 10,363 | 8.5%   | 2.0%   |
| LTE                  | 1,484  | 4,380  | 5,202  | 250.4% | 18.8%  |
| CDMA                 | 8,070  | 5,782  | 5,161  | -36.0% | -10.7% |
| New Subscribers      | 997    | 915    | 1,003  | 0.6%   | 9.6%   |
| Churn-outs           | 834    | 774    | 802    | -3.9%  | 3.6%   |
| Churn Rate           | 2.9%   | 2.6%   | 2.6%   | -0.3%p | 0.1%p  |
| Net Additions        | 163    | 141    | 201    | 23.4%  | 42.5%  |
| Average Subscribers  | 9,460  | 10,088 | 10,163 | 7.4%   | 0.7%   |

### **■** Wireless Subscriber Trend

(Unit: subscriber in thousands)