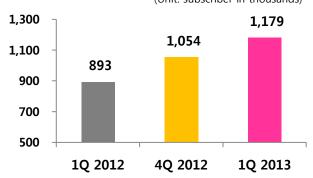

### **■ IPTV Subscriber Trend**

(Unit: subscriber in thousands)

(1) e-Biz : Webhard, e-Credit(Payment solution), SMS & Digital Signage, etc.

| Classification   | 1Q '12 | 4Q '12 | 1Q '13 | YoY   | QoQ   |
|------------------|--------|--------|--------|-------|-------|
| TPS Subscribers  | 6,957  | 7,414  | 7,790  | 12.0% | 5.1%  |
| IPTV             | 893    | 1,054  | 1,179  | 32.1% | 11.9% |
| VoIP             | 3,299  | 3,617  | 3,808  | 15.4% | 5.3%  |
| Broadband        | 2,765  | 2,743  | 2,802  | 1.3%  | 2.1%  |
| PSTN Subscribers | 451    | 491    | 502    | 11.2% | 2.3%  |