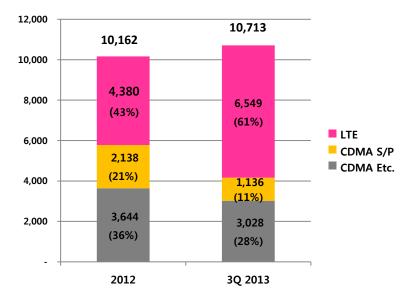

## 2. Wireless Business (LG Uplus Only)

U Lte

- Wireless Revenues up by 15.2% YoY and 3.8% QoQ due to increased service revenue from LTE subscriber growth
- Wireless Service ARPU up by 10.5% YoY and 2.0% QoQ due to increased number of high value subscribers
- LTE Subscribers increased to 6.55 million, up by 83.8% YoY

- (1) LG Uplus subscribers only
- (2) Service ARPU: Excludes Interconnection & Sign-up fee from Wireless ARPU

(Unit: Subscribers in thousands)

| Classification       | 3Q '12 | 2Q '13 | 3Q '13 | YoY    | QoQ    |
|----------------------|--------|--------|--------|--------|--------|
| Wireless Subscribers | 10,020 | 10,521 | 10,713 | 6.9%   | 1.8%   |
| LTE                  | 3,564  | 5,896  | 6,549  | 83.8%  | 11.1%  |
| CDMA                 | 6,457  | 4,626  | 4,164  | -35.5% | -10.0% |
| New Subscribers      | 1,162  | 954    | 978    | -15.9% | 2.4%   |
| Churn-outs           | 994    | 797    | 786    | -20.9% | -1.4%  |
| Churn Rate           | 3.32%  | 2.54%  | 2.47%  | -0.9%p | -0.1%p |
| Net Additions        | 168    | 158    | 192    | 14.0%  | 21.6%  |
| Average Subscribers  | 9,960  | 10,447 | 10,619 | 6.6%   | 1.6%   |