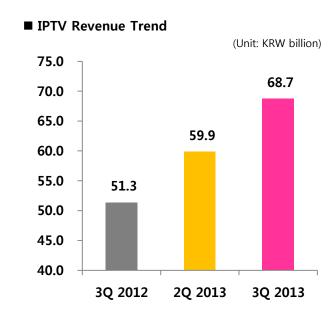

(Unit: KRW billion)

| Classification       | 3Q '12 | 2Q '13 | 3Q '13 | YoY    | QoQ   |
|----------------------|--------|--------|--------|--------|-------|
| Wireline Revenues    | 748.3  | 762.0  | 771.8  | 3.1%   | 1.3%  |
| TPS Revenue          | 287.8  | 296.9  | 303.8  | 5.6%   | 2.3%  |
| IPTV                 | 51.3   | 59.9   | 68.7   | 33.8%  | 14.7% |
| VoIP                 | 68.4   | 71.5   | 68.6   | 0.3%   | -4.1% |
| Broadband            | 168.0  | 165.4  | 166.5  | -0.9%  | 0.6%  |
| Data Revenue         | 338.5  | 349.0  | 355.1  | 4.9%   | 1.8%  |
| e-Biz <sup>(1)</sup> | 111.1  | 119.8  | 126.0  | 13.4%  | 5.2%  |
| IDC                  | 34.7   | 42.5   | 40.2   | 15.6%  | -5.6% |
| Leased Line          | 185.3  | 182.4  | 180.8  | -2.4%  | -0.9% |
| Solution             | 7.3    | 4.2    | 8.1    | 10.7%  | 91.8% |
| Telephony Revenue    | 122.0  | 116.2  | 112.9  | -7.5%  | -2.8% |
| Value-Added          | 39.1   | 40.6   | 39.0   | -0.2%  | -4.1% |
| Domestic             | 27.7   | 27.5   | 26.1   | -5.7%  | -5.2% |
| International        | 55.3   | 48.0   | 47.8   | -13.5% | -0.4% |