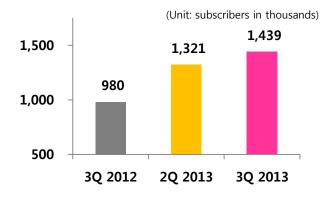

(1) e-Biz : Webhard, e-Credit(Payment solution), SMS & Digital Signage, etc.

| Classification      | 3Q '12 | 2Q '13 | 3Q '13 | YoY   | QoQ   |
|---------------------|--------|--------|--------|-------|-------|
| TPS Subscribers     | 7,225  | 8,134  | 8,382  | 16.0% | 3.0%  |
| IPTV <sup>(1)</sup> | 980    | 1,321  | 1,439  | 46.8% | 8.9%  |
| VoIP                | 3,509  | 3,949  | 4,042  | 15.2% | 2.3%  |
| Broadband           | 2,736  | 2,864  | 2,901  | 6.1%  | 1.3%  |
| PSTN Subscribers    | 469    | 499    | 491    | 4.6%  | -1.7% |

### ■ IPTV Subscriber Trend