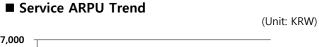

## 2. Wireless Business (LG Uplus Only)

U Lte

- Wireless Revenues up by 15.2% YoY and 3.8% QoQ due to increased service revenue from LTE subscriber growth
- Wireless Service ARPU up by 10.5% YoY and 2.0% QoQ due to increased number of high value subscribers
- LTE Subscribers increased to 6.55 million, up by 83.8% YoY

(1) Service Revenue: Monthly fee+Usage Charges+VAS+Revenue Discount+Data

(Unit: KRW)

| Classification               | 3Q '12 | 2Q '13 | 3Q '13 | YoY   | QoQ  |
|------------------------------|--------|--------|--------|-------|------|
| Wireless ARPU <sup>(1)</sup> | 36,072 | 38,200 | 39,006 | 8.1%  | 2.1% |
| Service ARPU <sup>(2)</sup>  | 31,224 | 33,834 | 34,495 | 10.5% | 2.0% |