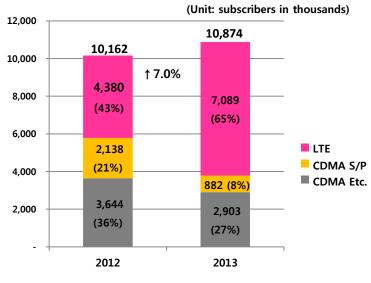

<sup>(1)</sup> LG Uplus subscribers only

(Unit: Subscribers in thousands)

|                      |        |        |        |        |        | •      |        |        |
|----------------------|--------|--------|--------|--------|--------|--------|--------|--------|
| Classification       | 4Q '12 | 3Q '13 | 4Q '13 | YoY    | QoQ    | 2012   | 2013   | YoY    |
| Wireless Subscribers | 10,162 | 10,713 | 10,874 | 7.0%   | 1.5%   | 10,162 | 10,874 | 7.0%   |
| LTE                  | 4,380  | 6,549  | 7,089  | 61.8%  | 8.2%   | 4,380  | 7,089  | 61.8%  |
| CDMA                 | 5,782  | 4,164  | 3,785  | -34.5% | -9.1%  | 5,782  | 3,785  | -34.5% |
| New Subscribers      | 915    | 978    | 1,004  | 9.7%   | 2.7%   | 4,214  | 3,940  | -6.5%  |
| Churn-outs           | 774    | 786    | 843    | 9.0%   | 7.3%   | 3,445  | 3,227  | -6.3%  |
| Churn Rate           | 2.56%  | 2.47%  | 2.60%  | 0.0%p  | 0.1%p  | 2.9%   | 2.6%   | -0.4%p |
| Net Additions        | 141    | 192    | 161    | 13.9%  | -16.2% | 769    | 712    | -7.4%  |
| Average Subscribers  | 10,088 | 10,619 | 10,795 | 7.0%   | 1.7%   | 9,807  | 10,506 | 7.1%   |

### **■** Wireless Subscriber Trend

# 2. Wireless Business (LG Uplus Only)

U Lte

- Wireless Revenues up by 22.2% YoY and 4.3% QoQ due to increased service revenue from LTE subscriber growth
- Wireless Service ARPU up by 11.6% YoY and 2.6% QoQ due to increased number of high value customers
- LTE Subscribers increased by 61.8% YoY to 7.09 million