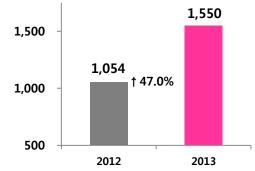

## **■ IPTV Subscriber Trend**

2012

■ IPTV Revenue Trend

(Unit: subscribers in thousands)

2013

(Unit: Subscribers in thousands)

|                     |        |        |        |       |      | •-    |       |       |
|---------------------|--------|--------|--------|-------|------|-------|-------|-------|
| Classification      | 4Q '12 | 3Q '13 | 4Q '13 | YoY   | QoQ  | 2012  | 2013  | YoY   |
| TPS Subscribers     | 7,414  | 8,402  | 8,599  | 16.0% | 2.3% | 7,414 | 8,599 | 16.0% |
| IPTV <sup>(1)</sup> | 1,054  | 1,439  | 1,550  | 47.0% | 7.7% | 1,054 | 1,550 | 47.0% |
| VoIP                | 3,617  | 4,062  | 4,121  | 13.9% | 1.5% | 3,617 | 4,121 | 13.9% |
| Broadband           | 2,743  | 2,901  | 2,928  | 6.7%  | 0.9% | 2,743 | 2,928 | 6.7%  |
| PSTN Subscribers    | 491    | 491    | 516    | 5.3%  | 5.3% | 491   | 516   | 5.3%  |