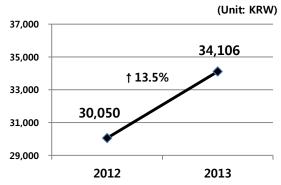

(1) Service Revenue: Monthly fee+Usage Charges+VAS+Revenue Discount+Data

(Unit: KRW)

(Unit: KRW billion)

| Classification               | 4Q '12 | 3Q '13 | 4Q '13 | YoY   | QoQ  | 2012   | 2013   | YoY   |
|------------------------------|--------|--------|--------|-------|------|--------|--------|-------|
| Wireless ARPU <sup>(1)</sup> | 35,012 | 39,006 | 40,060 | 14.4% | 2.7% | 34,493 | 38,606 | 11.9% |
| Service ARPU <sup>(2)</sup>  | 31,697 | 34,495 | 35,388 | 11.6% | 2.6% | 30,050 | 34,106 | 13.5% |

#### ■ Service ARPU Trend

<sup>(2)</sup> Service ARPU: Excludes Interconnection & Sign-up fee from Wireless ARPU