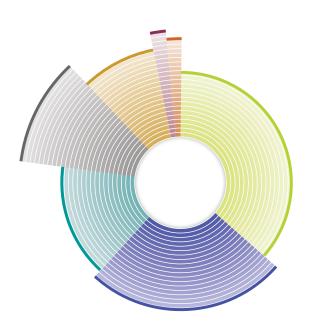

## Revenue by Locations of Customers

Year ended 31 March 2017

China **36.6%** 

Europe **25.3**%

N & S America **15.1%** 

Rest of Asia 10.6%

Hong Kong 9.1%

Others **1.7%** 

ASEAN 1.6%