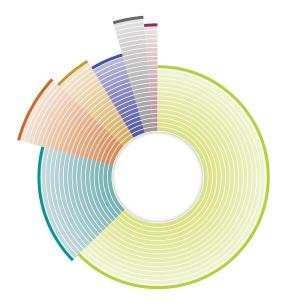

## Total Assets by Geographical Areas

At 31 March 2017

**62.7%** China

**16.5%** Hong Kong

7.9% Singapore & Malaysia

**4.4%** Europe

4.1% Taiwan

**3.1%** Others

**1.3%** N & S America