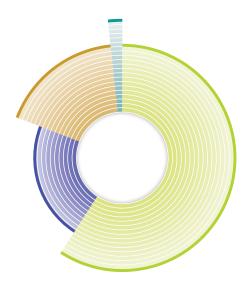

## **Revenue by Products**

Year ended 31 March 2017

**58.9%** Primary Cylindrical

21.8% Primary Specialty

17.4% Rechargeable

**1.9%** Others