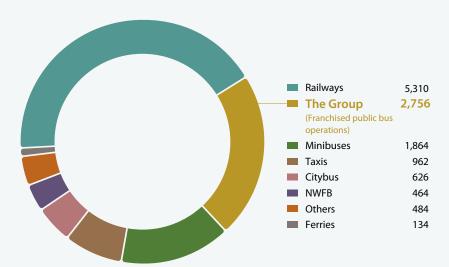

## THE GROUP'S STRATEGIC LOCATIONS

AVERAGE NUMBER OF PASSENGER TRIPS PER DAY BY MODE OF PUBLIC TRANSPORT IN HONG KONG IN 2015 (IN THOUSAND)

**CHINA MAINLAND** 

**LANTAU ISLAND** 

Tung Chung

Hong Kong International Airport