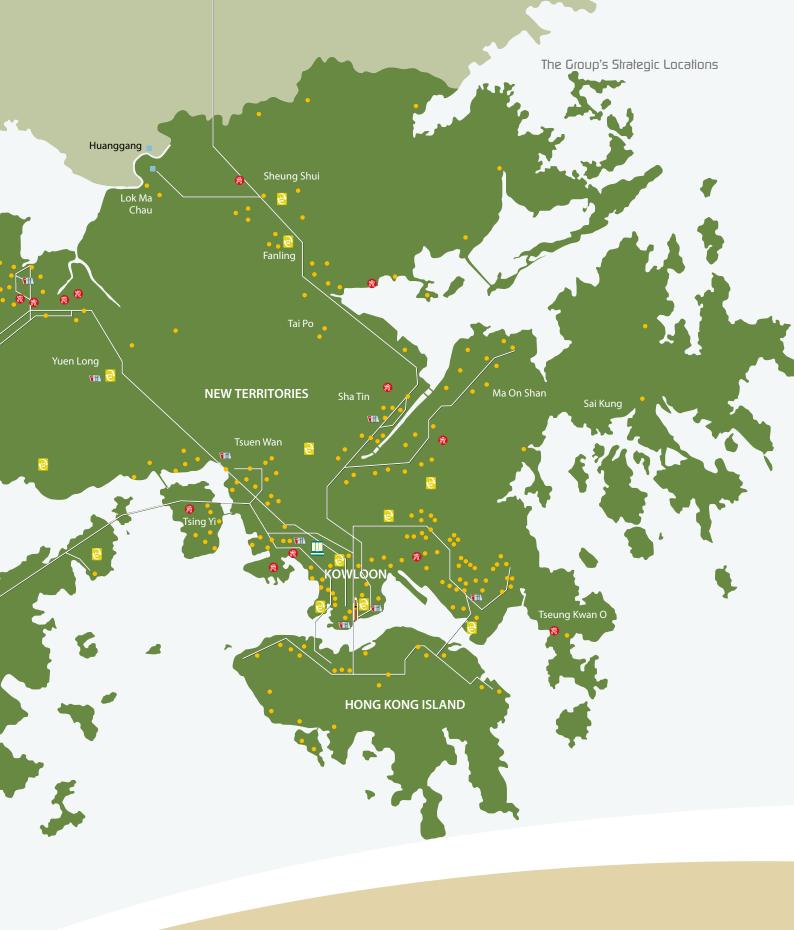

## THE GROUP'S STRATEGIC LOCATIONS

AVERAGE NUMBER OF PASSENGER TRIPS PER DAY BY MODE OF PUBLIC TRANSPORT IN HONG KONG IN 2015 (IN THOUSAND)

**CHINA MAINLAND** 

**LANTAU ISLAND** 

Tung Chung

Hong Kong International Airport

Joint venture operating public bus and taxi hire businesses

and car rental businesses

The Group's bus termini, depots and customer service centres in Hong Kong

- The Group's headquarters
- Depots of The Kowloon Motor Bus Company (1933) Limited ("KMB")
- Depot of Long Win Bus Company Limited ("LWB")
- Bus Interchanges

- Bus termini of KMB and LWB
- Customer service centres of KMB and LWB
  - Bus termini of "Huang Bus"
- Railways